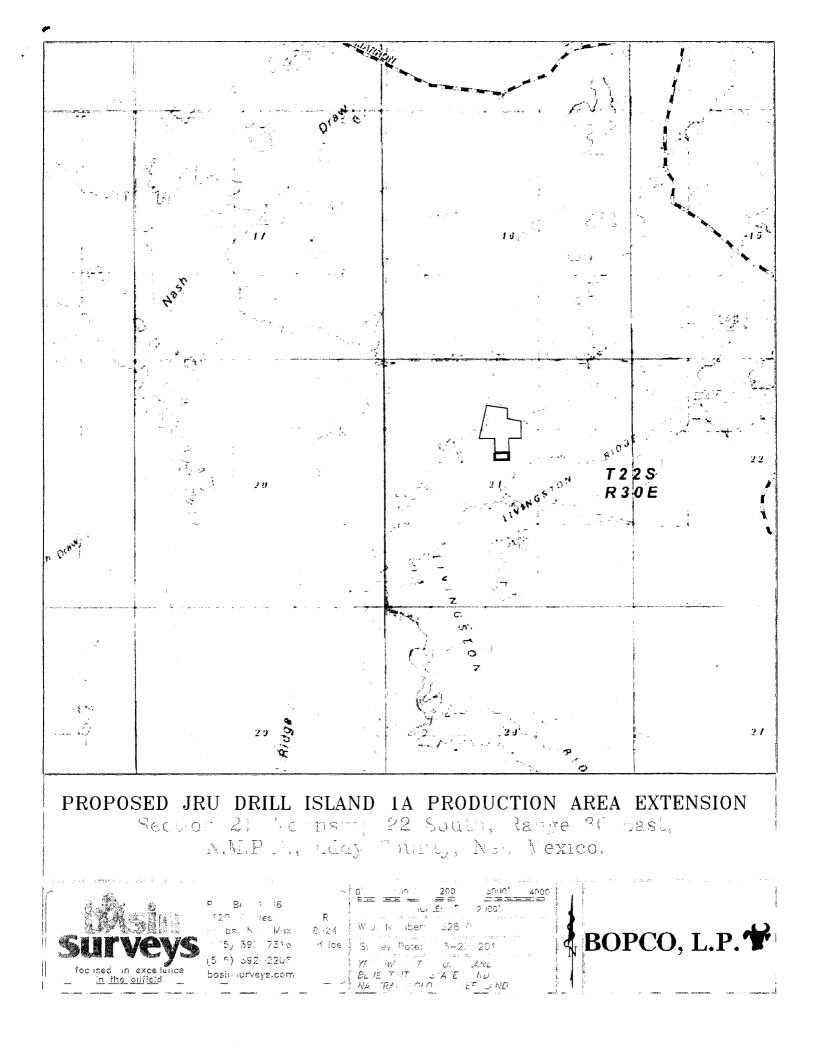

(Instructions on page 2)

\*\* OPERATOR-SUBMITTED \*\* OPERATOR-SUBMITTED \*\* OPERATOR-SUBMITTED \*\*

7-3-11 Rup

PROPOSED JRU DRILL ISLAND 1A PRODUCTION AREA EXTENSION Section 21, To easing 22 South, Range 30 East, N.M.P.M., Eddy County, New Mexico.