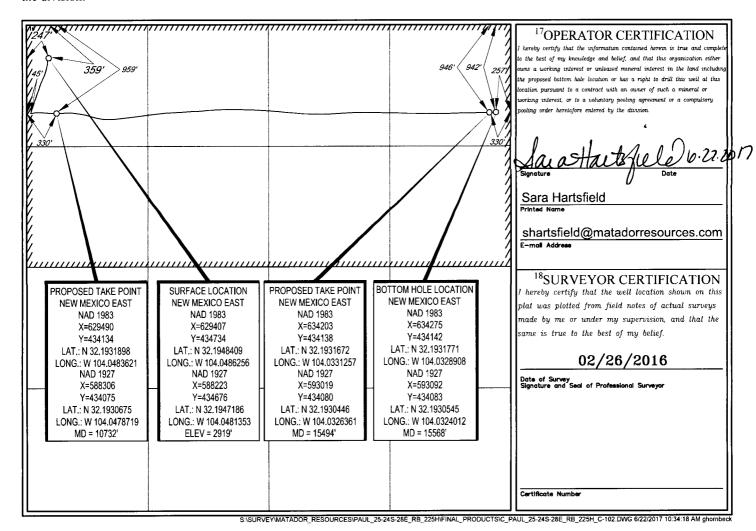

## WELL LOCATION AND ACREAGE DEDICATION PLAT

Sante Fe, NM 87505

| <sup>1</sup> API Number              |              | <sup>2</sup> Pool Code | <sup>3</sup> Pool Name                        |                                   |  |  |
|--------------------------------------|--------------|------------------------|-----------------------------------------------|-----------------------------------|--|--|
| 30-015-4372                          | 30-015-43723 |                        | PURPLE SAGE;WOLFCAMP (GAS)                    |                                   |  |  |
| <sup>4</sup> Property Code<br>314392 |              | PAUL                   | SProperty Name 25-24S-28E RB                  | <sup>6</sup> Well Number<br>#225H |  |  |
| 70GRID No.<br>228937                 |              | MATADOR F              | <sup>8</sup> Operator Name PRODUCTION COMPANY | <sup>9</sup> Elevation<br>2919'   |  |  |

<sup>10</sup>Surface Location

| UL or lot no. | Section | Township | Range | Lot Idn | Feet from the | North/South line | Feet from the | East/West line | County |
|---------------|---------|----------|-------|---------|---------------|------------------|---------------|----------------|--------|
| D             | 25      | 24-S     | 28-E  | -       | 359'          | NORTH            | 247'          | WEST           | EDDY   |

| UL or lot no.                               | Section 25               | Township 24-S | Range<br>28-E    | Lot Idn<br>—         | Feet from the 942' | North/South line NORTH | Feet from the 257' | East/West line<br>EAST | EDDY EDDY |
|---------------------------------------------|--------------------------|---------------|------------------|----------------------|--------------------|------------------------|--------------------|------------------------|-----------|
| <sup>12</sup> Dedicated Acres<br><b>320</b> | <sup>13</sup> Joint or l | nfill 14Co    | onsolidation Coo | le <sup>15</sup> Ord | er No.             |                        |                    |                        |           |

No allowable will be assigned to this completion until all interests have been consolidated or a non-standard unit has been approved by the division.