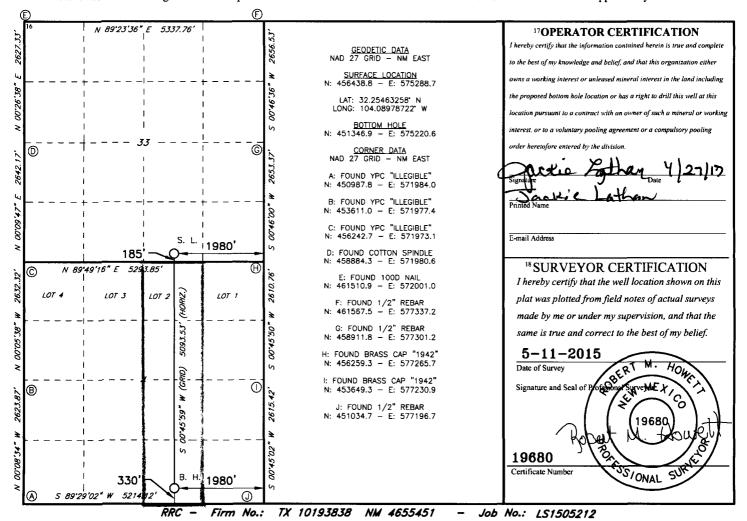

Submit one copy to appropriate

District Office

1220 South St. Francis Dr. MAY 0 1 2017 Santa Fe, NM 87505

☐ AMENDED REPORT

Form C-102

RECEIVED

|                                                  |            | W.                            | ELL LO                | OCATIO:                | N AND AC      | REAGE DEDIC                | ATION PLAT    | Γ              |      |             |  |
|--------------------------------------------------|------------|-------------------------------|-----------------------|------------------------|---------------|----------------------------|---------------|----------------|------|-------------|--|
| <sup>1</sup> API Number                          |            |                               |                       | <sup>2</sup> Pool Code |               | <sup>3</sup> Pool Name     |               |                |      | •           |  |
| 30-015-43144                                     |            |                               | 15                    | 5011                   | C             | Culebra Bluff: Bone Solina |               |                | ina. | South       |  |
| <sup>4</sup> Property Co                         | de         | 5 Property Name 6 Well Number |                       |                        |               |                            |               |                |      |             |  |
| 31486                                            | Øc.        | FOREIGNER 4 B2BO FEE 1H       |                       |                        |               |                            |               |                |      |             |  |
| 7OGRID                                           |            |                               | 8 Operator Name       |                        |               |                            |               | 9Elevation     |      |             |  |
| יריף ן                                           |            |                               | MEWBOURNE OIL COMPANY |                        |               |                            |               | 3061'          |      |             |  |
| <sup>10</sup> Surface Location                   |            |                               |                       |                        |               |                            |               |                |      |             |  |
| UL or lot no.                                    | Section    | Township                      | Range                 | Lot Idn                | Feet from the | North/South line           | Feet From the | East/West line |      | County      |  |
| 0                                                | 33         | 23S                           | 28E                   |                        | 185           | SOUTH                      | 1980          | EAST           |      | EDDY        |  |
| " Bottom Hole Location If Different From Surface |            |                               |                       |                        |               |                            |               |                |      |             |  |
| UL or lot no.                                    | Section    | Township                      | Range                 | Lot Idn                | Feet from the | North/South line           | Feet from the | East/West line |      | County      |  |
| 0                                                | 4          | 24S                           | 28E                   |                        | 330           | SOUTH                      | 1980          | EAST           |      | <b>EDDY</b> |  |
| 12 Dedicated Acre                                | s 13 Joint | or Infill 14 (                | Consolidation         | Code 15 (              | Order No.     |                            | <u> </u>      |                |      |             |  |
| 159.95                                           |            |                               |                       |                        |               |                            |               |                |      |             |  |