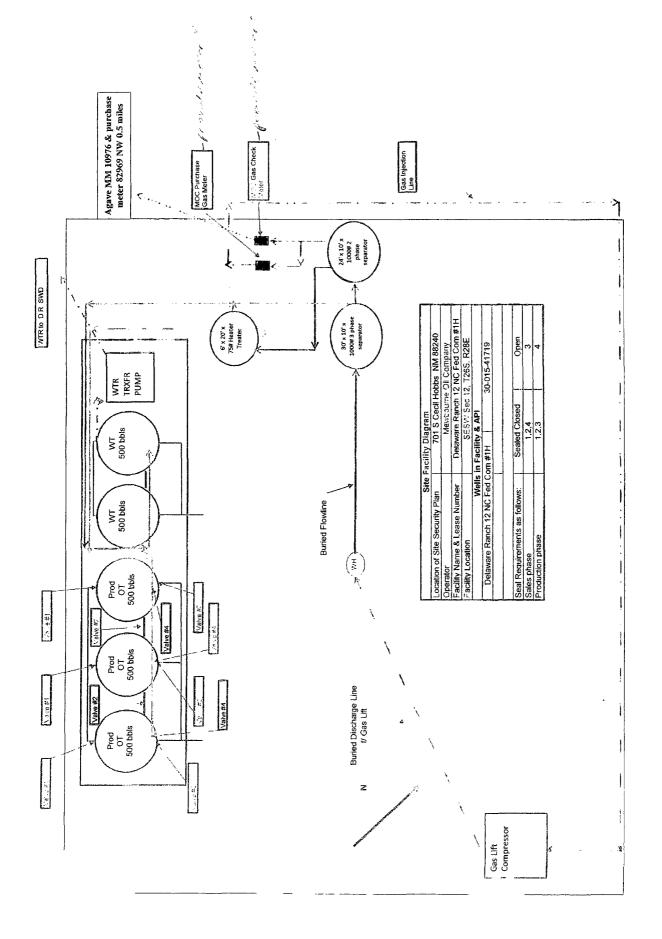

#### Gas metering:

Each well will have an individual EFM regularly calibrated to API, NMOCD, and BLM specifications located near the separation equipment. The gas production from the wells listed above will be measured, commingled, and sold off lease using the well test method.

#### **Process and Flow Descriptions:**

An Agave common gas sales meter (#10973) is located in the NWNE of Section 14, T26S, R28E. This meter is calibrated on a regular basis per API, NMOCD and BLM specifications.

### Bureau of Land Management Carlsbad Field Office 620 East Greene Street Carlsbad, New Mexico 88220 575-234-5972

Delaware Ranch 13 EH Fed Com 1H, 3001541271 Delaware Ranch 12 NC Fed Com 1H, 3001541719 Delaware Ranch 12 MD Fed Com 1H, 3001542081 Leases NMNM118707, 117119, & NM12559 CAs NM133396, NM132308, & NM131079