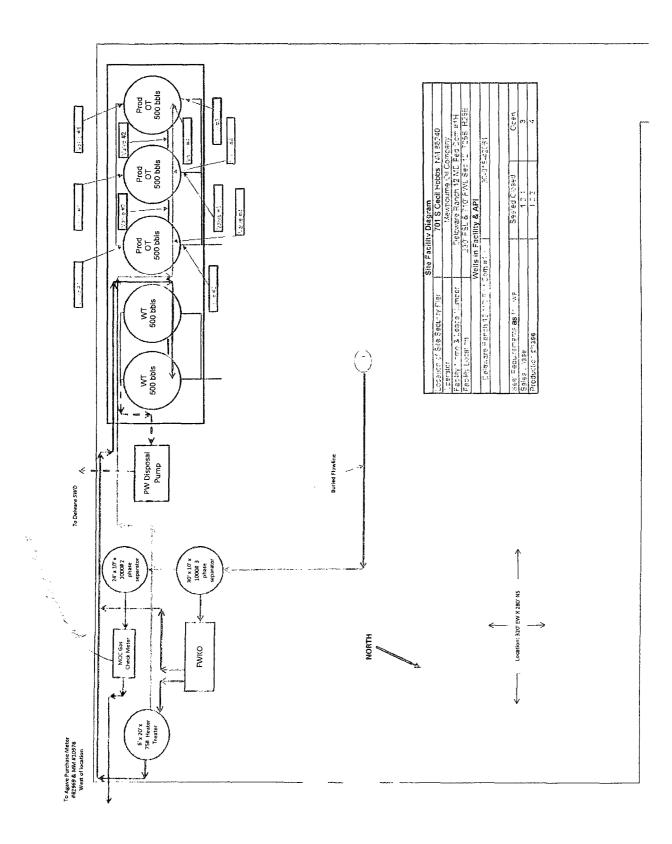

#### Gas metering:

Each well will have an individual EFM regularly calibrated to API, NMOCD, and BLM specifications located near the separation equipment. The gas production from the wells listed above will be measured, commingled, and sold off lease using the well test method.

#### **Process and Flow Descriptions:**

An Agave common gas sales meter (#10973) is located in the NWNE of Section 14, T26S, R28E. This meter is calibrated on a regular basis per API, NMOCD and BLM specifications.

### Bureau of Land Management Carlsbad Field Office 620 East Greene Street Carlsbad, New Mexico 88220 575-234-5972

Delaware Ranch 13 EH Fed Com 1H, 3001541271 Delaware Ranch 12 NC Fed Com 1H, 3001541719 Delaware Ranch 12 MD Fed Com 1H, 3001542081 Leases NMNM118707, 117119, & NM12559 CAs NM133396, NM132308, & NM131079