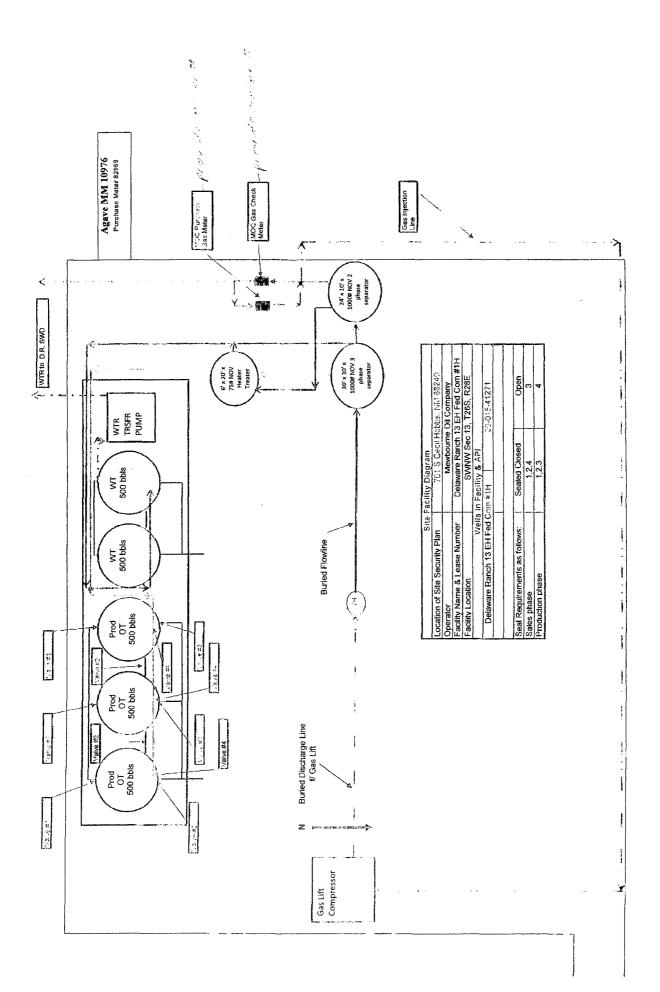

#### Gas metering:

Each well will have an individual EFM regularly calibrated to API, NMOCD, and BLM specifications located near the separation equipment. The gas production from the wells listed above will be measured, commingled, and sold off lease using the well test method.

#### **Process and Flow Descriptions:**

An Agave common gas sales meter (#10973) is located in the NWNE of Section 14, T26S, R28E. This meter is calibrated on a regular basis per API, NMOCD and BLM specifications.

### Bureau of Land Management Carlsbad Field Office 620 East Greene Street Carlsbad, New Mexico 88220 575-234-5972

Delaware Ranch 13 EH Fed Com 1H, 3001541271 Delaware Ranch 12 NC Fed Com 1H, 3001541719 Delaware Ranch 12 MD Fed Com 1H, 3001542081 Leases NMNM118707, 117119, & NM12559 CAs NM133396, NM132308, & NM131079