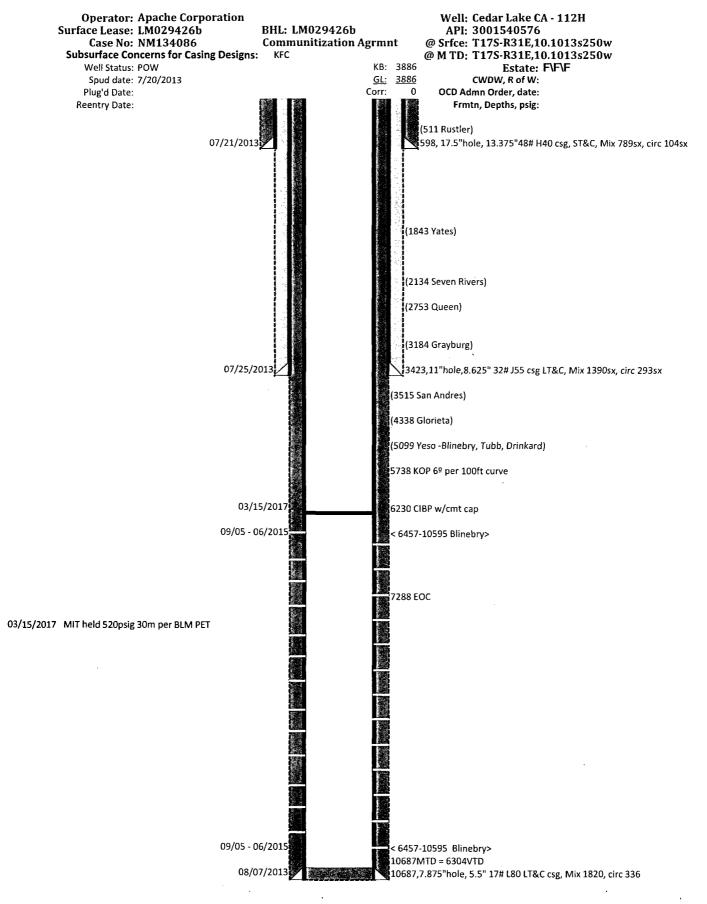

| abandoned wei                                                                                                                                                                                                                                                                                                                                                                                                                                                                                                                                                                                                                                                                                                                                                                                                                                                                                                                                                                                                                                                                                                                                                                                                                                                                                                                                                                                                                                                                                                                                                                                                                                                                                                                                                                                                                                                                                                                                                                                                                                                                                                         | I. Use form 3160-3 (APD) fo                         | or such proposition                            | ن شار المارات | ir main, monec or                                               | THOS TAMES                              |  |  |  |
|-----------------------------------------------------------------------------------------------------------------------------------------------------------------------------------------------------------------------------------------------------------------------------------------------------------------------------------------------------------------------------------------------------------------------------------------------------------------------------------------------------------------------------------------------------------------------------------------------------------------------------------------------------------------------------------------------------------------------------------------------------------------------------------------------------------------------------------------------------------------------------------------------------------------------------------------------------------------------------------------------------------------------------------------------------------------------------------------------------------------------------------------------------------------------------------------------------------------------------------------------------------------------------------------------------------------------------------------------------------------------------------------------------------------------------------------------------------------------------------------------------------------------------------------------------------------------------------------------------------------------------------------------------------------------------------------------------------------------------------------------------------------------------------------------------------------------------------------------------------------------------------------------------------------------------------------------------------------------------------------------------------------------------------------------------------------------------------------------------------------------|-----------------------------------------------------|------------------------------------------------|---------------------------------------------------------------------------------------------------------------|-----------------------------------------------------------------|-----------------------------------------|--|--|--|
| SUBMIT IN TRIPLICATE - Other instructions on page 2                                                                                                                                                                                                                                                                                                                                                                                                                                                                                                                                                                                                                                                                                                                                                                                                                                                                                                                                                                                                                                                                                                                                                                                                                                                                                                                                                                                                                                                                                                                                                                                                                                                                                                                                                                                                                                                                                                                                                                                                                                                                   |                                                     |                                                |                                                                                                               | 7. If Unit or CA/Agreement, Name and/or No. NMNM134086          |                                         |  |  |  |
| 1. Type of Well ☐ Gas Well ☐ Other                                                                                                                                                                                                                                                                                                                                                                                                                                                                                                                                                                                                                                                                                                                                                                                                                                                                                                                                                                                                                                                                                                                                                                                                                                                                                                                                                                                                                                                                                                                                                                                                                                                                                                                                                                                                                                                                                                                                                                                                                                                                                    |                                                     |                                                |                                                                                                               | 8. Well Name and No.<br>CEDAR LAKE FEDERAL CA 112H              |                                         |  |  |  |
| Name of Operator     APACHE CORPORATION                                                                                                                                                                                                                                                                                                                                                                                                                                                                                                                                                                                                                                                                                                                                                                                                                                                                                                                                                                                                                                                                                                                                                                                                                                                                                                                                                                                                                                                                                                                                                                                                                                                                                                                                                                                                                                                                                                                                                                                                                                                                               | Contact: EM<br>E-Mail: Emily.Follis@a               |                                                | 9.                                                                                                            | 9. API Well No.<br>30-015-40576                                 |                                         |  |  |  |
| 3a. Address 303 VETERANS AIRPARK LANE SUITE 1000 MIDLAND, TX 79705  3b. Phone No. (include area code) Ph: 432-818-1801                                                                                                                                                                                                                                                                                                                                                                                                                                                                                                                                                                                                                                                                                                                                                                                                                                                                                                                                                                                                                                                                                                                                                                                                                                                                                                                                                                                                                                                                                                                                                                                                                                                                                                                                                                                                                                                                                                                                                                                                |                                                     |                                                |                                                                                                               | 10. Field and Pool or Exploratory Area CEDAR LAKE;GLORIETA-YESO |                                         |  |  |  |
| 4. Location of Well (Footage, Sec., T.                                                                                                                                                                                                                                                                                                                                                                                                                                                                                                                                                                                                                                                                                                                                                                                                                                                                                                                                                                                                                                                                                                                                                                                                                                                                                                                                                                                                                                                                                                                                                                                                                                                                                                                                                                                                                                                                                                                                                                                                                                                                                | , R., M., or Survey Description)                    |                                                | 11.                                                                                                           | 11. County or Parish, State                                     |                                         |  |  |  |
| Sec 10 T17S R31E 1013FSL 250FWL                                                                                                                                                                                                                                                                                                                                                                                                                                                                                                                                                                                                                                                                                                                                                                                                                                                                                                                                                                                                                                                                                                                                                                                                                                                                                                                                                                                                                                                                                                                                                                                                                                                                                                                                                                                                                                                                                                                                                                                                                                                                                       |                                                     |                                                |                                                                                                               | EDDY COUNTY COUNTY, NM                                          |                                         |  |  |  |
| 12. CHECK THE AF                                                                                                                                                                                                                                                                                                                                                                                                                                                                                                                                                                                                                                                                                                                                                                                                                                                                                                                                                                                                                                                                                                                                                                                                                                                                                                                                                                                                                                                                                                                                                                                                                                                                                                                                                                                                                                                                                                                                                                                                                                                                                                      | PPROPRIATE BOX(ES) TO                               | INDICATE NATURE OF                             | F NOTICE, REI                                                                                                 | PORT, OR OTH                                                    | ER DATA                                 |  |  |  |
| TYPE OF SUBMISSION                                                                                                                                                                                                                                                                                                                                                                                                                                                                                                                                                                                                                                                                                                                                                                                                                                                                                                                                                                                                                                                                                                                                                                                                                                                                                                                                                                                                                                                                                                                                                                                                                                                                                                                                                                                                                                                                                                                                                                                                                                                                                                    |                                                     | TYPE OF                                        | ACTION                                                                                                        |                                                                 |                                         |  |  |  |
| ☐ Notice of Intent                                                                                                                                                                                                                                                                                                                                                                                                                                                                                                                                                                                                                                                                                                                                                                                                                                                                                                                                                                                                                                                                                                                                                                                                                                                                                                                                                                                                                                                                                                                                                                                                                                                                                                                                                                                                                                                                                                                                                                                                                                                                                                    | ☐ Acidize                                           | ☐ Deepen                                       | ☐ Production (                                                                                                | Start/Resume)                                                   | ☐ Water Shut-Off                        |  |  |  |
| _                                                                                                                                                                                                                                                                                                                                                                                                                                                                                                                                                                                                                                                                                                                                                                                                                                                                                                                                                                                                                                                                                                                                                                                                                                                                                                                                                                                                                                                                                                                                                                                                                                                                                                                                                                                                                                                                                                                                                                                                                                                                                                                     | ☐ Alter Casing                                      | ☐ Hydraulic Fracturing                         | ☐ Reclamation                                                                                                 | 1                                                               | ■ Well Integrity                        |  |  |  |
| Subsequent Report     Subsequent Re | Casing Repair                                       | ■ New Construction                             | ☐ Recomplete                                                                                                  |                                                                 | ☐ Other                                 |  |  |  |
| ☐ Final Abandonment Notice                                                                                                                                                                                                                                                                                                                                                                                                                                                                                                                                                                                                                                                                                                                                                                                                                                                                                                                                                                                                                                                                                                                                                                                                                                                                                                                                                                                                                                                                                                                                                                                                                                                                                                                                                                                                                                                                                                                                                                                                                                                                                            | ☐ Change Plans                                      | Plug and Abandon                               | ▼ Temporarily                                                                                                 | Abandon                                                         |                                         |  |  |  |
|                                                                                                                                                                                                                                                                                                                                                                                                                                                                                                                                                                                                                                                                                                                                                                                                                                                                                                                                                                                                                                                                                                                                                                                                                                                                                                                                                                                                                                                                                                                                                                                                                                                                                                                                                                                                                                                                                                                                                                                                                                                                                                                       | ☐ Convert to Injection                              | ☐ Plug Back                                    | ☐ Water Dispo                                                                                                 | sal                                                             |                                         |  |  |  |
| following completion of the involved operations. If the operation results in a multiple completion or recompletion in a new interval, a Form 3160-4 must be filed once testing has been completed. Final Abandonment Notices must be filed only after all requirements, including reclamation, have been completed and the operator has determined that the site is ready for final inspection.  Apache completed the TA as follows:  CIBP @ 6230', 36' CMT, TOC @ 6194'                                                                                                                                                                                                                                                                                                                                                                                                                                                                                                                                                                                                                                                                                                                                                                                                                                                                                                                                                                                                                                                                                                                                                                                                                                                                                                                                                                                                                                                                                                                                                                                                                                              |                                                     |                                                |                                                                                                               |                                                                 |                                         |  |  |  |
| 03/15/17 24 Hour Summary: \$<br>TALLY 2 7/8" PH6 WS, PU &                                                                                                                                                                                                                                                                                                                                                                                                                                                                                                                                                                                                                                                                                                                                                                                                                                                                                                                                                                                                                                                                                                                                                                                                                                                                                                                                                                                                                                                                                                                                                                                                                                                                                                                                                                                                                                                                                                                                                                                                                                                             | STNDBY FOR BASE BEAM,<br>RIH W/5 1/2" CIBP & 185 JT | SFTY MTG, SET BASE BE<br>S TBG, LEAVE SWINGING | EAM, MIRU, 0#,<br>G @ 5800', SI, \$                                                                           | , NU BOP, RACI<br>SDFN                                          | Κ&                                      |  |  |  |
| 03/15/17 SFTY MTG, CONT RIH W/CIBP TO 6230', DROP BALL, WAIT 30 MIN, LOAD TBG, SET CIBP W/2000# ON TBG, WAIT 5 MIN, PULL 30K OVER, GET OFF SETTING TOOL, LOAD CSG, TEST CSG W/500# FOR 30 MIN, GOOD, CIRC PKR FLUID, POH & LD WS, SI, SDFN                                                                                                                                                                                                                                                                                                                                                                                                                                                                                                                                                                                                                                                                                                                                                                                                                                                                                                                                                                                                                                                                                                                                                                                                                                                                                                                                                                                                                                                                                                                                                                                                                                                                                                                                                                                                                                                                            |                                                     |                                                |                                                                                                               |                                                                 |                                         |  |  |  |
| 03/16/17 0#, RU RENEGADE                                                                                                                                                                                                                                                                                                                                                                                                                                                                                                                                                                                                                                                                                                                                                                                                                                                                                                                                                                                                                                                                                                                                                                                                                                                                                                                                                                                                                                                                                                                                                                                                                                                                                                                                                                                                                                                                                                                                                                                                                                                                                              | WL, DUMP 36' CMT ON TO                              | P OF CIBP @ 6230', TOC                         | @ 6194', RD W                                                                                                 | VL, ND BOP,                                                     |                                         |  |  |  |
| 02/2014 Last co                                                                                                                                                                                                                                                                                                                                                                                                                                                                                                                                                                                                                                                                                                                                                                                                                                                                                                                                                                                                                                                                                                                                                                                                                                                                                                                                                                                                                                                                                                                                                                                                                                                                                                                                                                                                                                                                                                                                                                                                                                                                                                       | entinous monthly                                    | production red                                 |                                                                                                               |                                                                 | 02/2018 with                            |  |  |  |
| 14. I hereby certify that the foregoing is                                                                                                                                                                                                                                                                                                                                                                                                                                                                                                                                                                                                                                                                                                                                                                                                                                                                                                                                                                                                                                                                                                                                                                                                                                                                                                                                                                                                                                                                                                                                                                                                                                                                                                                                                                                                                                                                                                                                                                                                                                                                            | Electronic Submission #373<br>For APACHE CO         | ORPORATION, sent to the C                      | arlsbad                                                                                                       |                                                                 | to 500± psig                            |  |  |  |
| Name(Printed/Typed) EMILY FC                                                                                                                                                                                                                                                                                                                                                                                                                                                                                                                                                                                                                                                                                                                                                                                                                                                                                                                                                                                                                                                                                                                                                                                                                                                                                                                                                                                                                                                                                                                                                                                                                                                                                                                                                                                                                                                                                                                                                                                                                                                                                          | Committed to AFMSS for prod<br>DLLIS                | Title REGUL                                    | 1 40/                                                                                                         | <b>EPTED</b> F                                                  | OR RECORD L                             |  |  |  |
| Signature (Electronic S                                                                                                                                                                                                                                                                                                                                                                                                                                                                                                                                                                                                                                                                                                                                                                                                                                                                                                                                                                                                                                                                                                                                                                                                                                                                                                                                                                                                                                                                                                                                                                                                                                                                                                                                                                                                                                                                                                                                                                                                                                                                                               | Submission)                                         | Date 04/18/20                                  | 017                                                                                                           |                                                                 | ,,,,,,,,,,,,,,,,,,,,,,,,,,,,,,,,,,,,,,, |  |  |  |
|                                                                                                                                                                                                                                                                                                                                                                                                                                                                                                                                                                                                                                                                                                                                                                                                                                                                                                                                                                                                                                                                                                                                                                                                                                                                                                                                                                                                                                                                                                                                                                                                                                                                                                                                                                                                                                                                                                                                                                                                                                                                                                                       | THIS SPACE FOR                                      | FEDERAL OR STATE (                             | OFFICE USE                                                                                                    |                                                                 |                                         |  |  |  |
| Approved By  Conditions of approval, if any, are attache certify that the applicant holds legal or equ                                                                                                                                                                                                                                                                                                                                                                                                                                                                                                                                                                                                                                                                                                                                                                                                                                                                                                                                                                                                                                                                                                                                                                                                                                                                                                                                                                                                                                                                                                                                                                                                                                                                                                                                                                                                                                                                                                                                                                                                                |                                                     |                                                | 7   BL                                                                                                        |                                                                 | Date 07/05/17 MANAGEMENT                |  |  |  |
| which would entitle the applicant to condu                                                                                                                                                                                                                                                                                                                                                                                                                                                                                                                                                                                                                                                                                                                                                                                                                                                                                                                                                                                                                                                                                                                                                                                                                                                                                                                                                                                                                                                                                                                                                                                                                                                                                                                                                                                                                                                                                                                                                                                                                                                                            | act operations thereon.                             | Office                                         | willfully to make to                                                                                          | CARLSBAD FI                                                     |                                         |  |  |  |