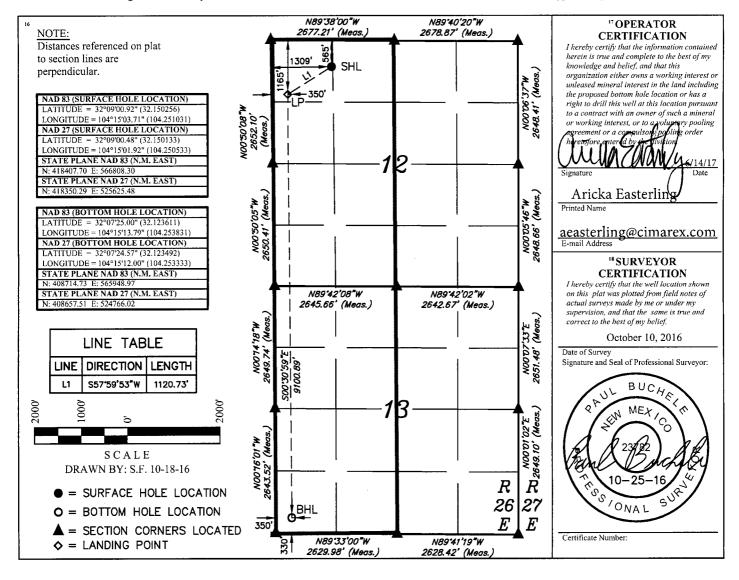

Submit one copy to appropriate

RECEIVED

District Office

☐ AMENDED REPORT

Elevation

3301.6'

98220

WELL LOCATION AND ACREAGE DEDICATION PLAT Purple Sage Wolfcamp Gas <sup>2</sup> Pool Code Property Name MAROUARDT 12-13 FEDERAL COM 11H

Surface Location

CIMAREX ENERGY CO. of Colorado

8 Operator Name

| UL or lot no. | Section | Township | Range | Lot Idn | Feet from the | North/South line | Feet from the | East/West line | County |
|---------------|---------|----------|-------|---------|---------------|------------------|---------------|----------------|--------|
| D             | 12      | 25S .    | 26Ĕ   |         | 565           | NORTH            | 1309          | WEST           | EDDY   |

"Bottom Hole Location If Different From Surface

| UL or lot<br>M | no.                       | Secti<br>13 | on<br>}            | Township<br>25S | Range<br>26E                     | Lot Idn | Feet from the 330 | North/South line<br>SOUTH | Feet from the 391 | East/West line<br>WEST | County<br>EDDY |
|----------------|---------------------------|-------------|--------------------|-----------------|----------------------------------|---------|-------------------|---------------------------|-------------------|------------------------|----------------|
|                | 12 Dedicated Acres<br>640 |             | 13 Joint or Infill |                 | <sup>14</sup> Consolidation Code |         | 15 Order No.      |                           |                   |                        |                |