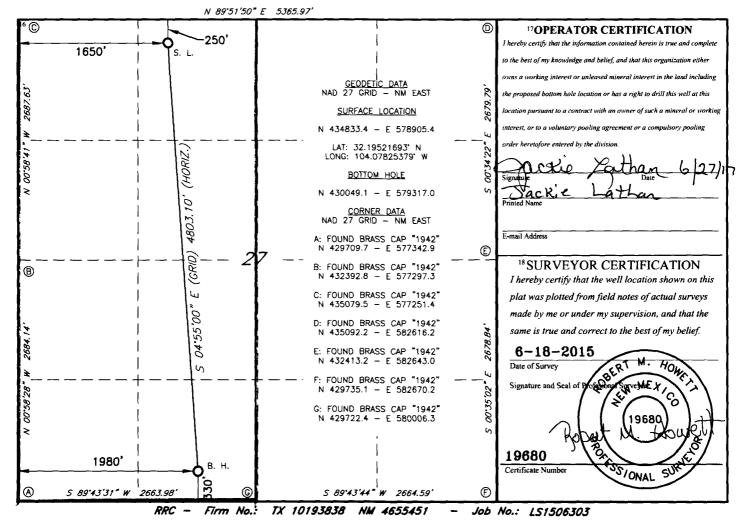

Form C-102 Revised August 1, 2011 Submit one copy to appropriate District Office

AMENDED REPORT

|                                                 |          | W                           | ELL L                      | OCATIO                     | N AND ACR             | EAGE DEDIC       | ATION PLA     | Т              |                        |             |
|-------------------------------------------------|----------|-----------------------------|----------------------------|----------------------------|-----------------------|------------------|---------------|----------------|------------------------|-------------|
| 1                                               |          |                             | 2 Pool Code                |                            | 3 Pool Name           |                  |               |                |                        |             |
| 30-015-43212                                    |          |                             | 6                          | 98220 Purple Sage: Wolfcam |                       |                  |               | camp           | A (Gas)                |             |
| 4Property Code                                  |          |                             | <sup>5</sup> Property Name |                            |                       |                  |               |                |                        | Well Number |
| 315020                                          |          | ROCK SPUR 27 W2CN STATE COM |                            |                            |                       |                  |               |                | <u>1H</u>              |             |
| 70GRID NO.                                      |          | 8 Operator Name             |                            |                            |                       |                  |               |                | <sup>9</sup> Elevation |             |
| 14744                                           |          |                             | MEWBOURNE OIL COMPANY      |                            |                       |                  |               |                | 2991'                  |             |
|                                                 |          |                             |                            |                            | <sup>10</sup> Surface | Location         |               |                |                        |             |
| UL or lot no.                                   | Section  | Township                    | Range                      | Lot Idn                    | Feet from the         | North/South line | Feet From the | East/West line |                        | County      |
| С                                               | 27       | 24S                         | 28E                        |                            | 250                   | NORTH            | 1650          | WEST           |                        | EDDY        |
| "Bottom Hole Location If Different From Surface |          |                             |                            |                            |                       |                  |               |                |                        |             |
| UL or lot no.                                   | Section  | Township                    | Range                      | Lot Idn                    | Feet from the         | North/South line | Feet from the | East/West line |                        | County      |
| N                                               | 27       | 24S                         | 28E                        |                            | 33                    | SOUTH            | 1668          | WEST           |                        | EDDY        |
| 12 Dedicated Acres                              | 13 Joint | or Infill 14 C              | onsolidation               | Code 15 C                  | Order No.             |                  |               |                |                        |             |
| 320                                             |          |                             |                            |                            |                       |                  |               |                |                        |             |