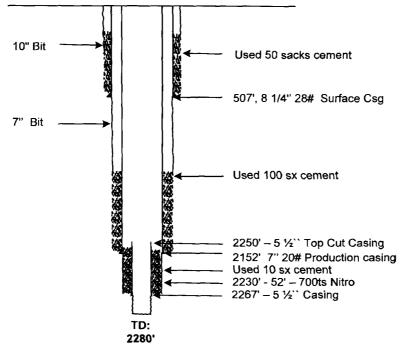

| ubmit 1 Copy To Appropriate District Office                                                                                                                                                                                      | State of New Mexico                                         | Form C-103                                                                                                                                                                                                                                                                                                                                                                                                                                                                                                                                                                                                                                                                                                                                                                                                                                                                                                                                                                                                                                                                                                                                                                                                                                                                                                                                                                                                                                                                                                                                                                                                                                                                                                                                                                                                                                                                                                                                                                                                                                                                                                                    |  |  |  |  |  |  |  |
|----------------------------------------------------------------------------------------------------------------------------------------------------------------------------------------------------------------------------------|-------------------------------------------------------------|-------------------------------------------------------------------------------------------------------------------------------------------------------------------------------------------------------------------------------------------------------------------------------------------------------------------------------------------------------------------------------------------------------------------------------------------------------------------------------------------------------------------------------------------------------------------------------------------------------------------------------------------------------------------------------------------------------------------------------------------------------------------------------------------------------------------------------------------------------------------------------------------------------------------------------------------------------------------------------------------------------------------------------------------------------------------------------------------------------------------------------------------------------------------------------------------------------------------------------------------------------------------------------------------------------------------------------------------------------------------------------------------------------------------------------------------------------------------------------------------------------------------------------------------------------------------------------------------------------------------------------------------------------------------------------------------------------------------------------------------------------------------------------------------------------------------------------------------------------------------------------------------------------------------------------------------------------------------------------------------------------------------------------------------------------------------------------------------------------------------------------|--|--|--|--|--|--|--|
| <u>District I</u> – (575) 393-6161                                                                                                                                                                                               | Energy, Minerals and Natural Resources                      | Revised July 18, 2013                                                                                                                                                                                                                                                                                                                                                                                                                                                                                                                                                                                                                                                                                                                                                                                                                                                                                                                                                                                                                                                                                                                                                                                                                                                                                                                                                                                                                                                                                                                                                                                                                                                                                                                                                                                                                                                                                                                                                                                                                                                                                                         |  |  |  |  |  |  |  |
| 1625 N. French Dr., Hobbs, NM 88240<br><u>District II</u> – (575) 748-1283                                                                                                                                                       | ON CONSERVATION PROPERTY                                    | WELL API NO.<br>30-015-01776                                                                                                                                                                                                                                                                                                                                                                                                                                                                                                                                                                                                                                                                                                                                                                                                                                                                                                                                                                                                                                                                                                                                                                                                                                                                                                                                                                                                                                                                                                                                                                                                                                                                                                                                                                                                                                                                                                                                                                                                                                                                                                  |  |  |  |  |  |  |  |
| 811 S. First St., Artesia, NM 88210                                                                                                                                                                                              | OIL CONSERVATION DIVISION                                   | 5. Indicate Type of Lease                                                                                                                                                                                                                                                                                                                                                                                                                                                                                                                                                                                                                                                                                                                                                                                                                                                                                                                                                                                                                                                                                                                                                                                                                                                                                                                                                                                                                                                                                                                                                                                                                                                                                                                                                                                                                                                                                                                                                                                                                                                                                                     |  |  |  |  |  |  |  |
| <u>District III</u> – (505) 334-6178<br>1000 Rio Brazos Rd., Aztec, NM 87410                                                                                                                                                     | 1220 South St. Francis Dr.                                  | STATE FEE                                                                                                                                                                                                                                                                                                                                                                                                                                                                                                                                                                                                                                                                                                                                                                                                                                                                                                                                                                                                                                                                                                                                                                                                                                                                                                                                                                                                                                                                                                                                                                                                                                                                                                                                                                                                                                                                                                                                                                                                                                                                                                                     |  |  |  |  |  |  |  |
| <u>District IV</u> – (505) 476-3460<br>1220 S. St. Francis Dr., Santa Fe, NM<br>87505                                                                                                                                            | Santa Fe, NM 87505                                          | 6. State Oil & Gas Lease No.<br>State 647                                                                                                                                                                                                                                                                                                                                                                                                                                                                                                                                                                                                                                                                                                                                                                                                                                                                                                                                                                                                                                                                                                                                                                                                                                                                                                                                                                                                                                                                                                                                                                                                                                                                                                                                                                                                                                                                                                                                                                                                                                                                                     |  |  |  |  |  |  |  |
| SUNDRY NOT                                                                                                                                                                                                                       | ICES AND REPORTS ON WELLS                                   | 7. Lease Name or Unit Agreement Name                                                                                                                                                                                                                                                                                                                                                                                                                                                                                                                                                                                                                                                                                                                                                                                                                                                                                                                                                                                                                                                                                                                                                                                                                                                                                                                                                                                                                                                                                                                                                                                                                                                                                                                                                                                                                                                                                                                                                                                                                                                                                          |  |  |  |  |  |  |  |
| (DO NOT USE THIS FORM FOR PROPOSALS TO DRILL OR TO DEEPEN OR PLUG BACK TO A DIFFERENT RESERVOIR. USE "APPLICATION FOR PERMIT" (FORM C-101) FOR SUCH                                                                              |                                                             |                                                                                                                                                                                                                                                                                                                                                                                                                                                                                                                                                                                                                                                                                                                                                                                                                                                                                                                                                                                                                                                                                                                                                                                                                                                                                                                                                                                                                                                                                                                                                                                                                                                                                                                                                                                                                                                                                                                                                                                                                                                                                                                               |  |  |  |  |  |  |  |
| PROPOSALS.) NM OIL CONSERVATION                                                                                                                                                                                                  |                                                             | Artesia Unit  8. Well Number 041                                                                                                                                                                                                                                                                                                                                                                                                                                                                                                                                                                                                                                                                                                                                                                                                                                                                                                                                                                                                                                                                                                                                                                                                                                                                                                                                                                                                                                                                                                                                                                                                                                                                                                                                                                                                                                                                                                                                                                                                                                                                                              |  |  |  |  |  |  |  |
| 1. Type of Well: Oil Well                                                                                                                                                                                                        | Gas Well Other ARTESIA DISTRICT                             |                                                                                                                                                                                                                                                                                                                                                                                                                                                                                                                                                                                                                                                                                                                                                                                                                                                                                                                                                                                                                                                                                                                                                                                                                                                                                                                                                                                                                                                                                                                                                                                                                                                                                                                                                                                                                                                                                                                                                                                                                                                                                                                               |  |  |  |  |  |  |  |
| 2. Name of Operator Breitburn Operating LP                                                                                                                                                                                       | JUL <b>19</b> 2017                                          | 9. OGRID Number<br>370080                                                                                                                                                                                                                                                                                                                                                                                                                                                                                                                                                                                                                                                                                                                                                                                                                                                                                                                                                                                                                                                                                                                                                                                                                                                                                                                                                                                                                                                                                                                                                                                                                                                                                                                                                                                                                                                                                                                                                                                                                                                                                                     |  |  |  |  |  |  |  |
| 3. Address of Operator                                                                                                                                                                                                           |                                                             | 10. Pool name or Wildcat                                                                                                                                                                                                                                                                                                                                                                                                                                                                                                                                                                                                                                                                                                                                                                                                                                                                                                                                                                                                                                                                                                                                                                                                                                                                                                                                                                                                                                                                                                                                                                                                                                                                                                                                                                                                                                                                                                                                                                                                                                                                                                      |  |  |  |  |  |  |  |
| 1111 Bagby Street, Suite 1600 Ho                                                                                                                                                                                                 | ouston, Texas 77002 RECEIVED                                | Artesia – Q - GR - SA (03230)                                                                                                                                                                                                                                                                                                                                                                                                                                                                                                                                                                                                                                                                                                                                                                                                                                                                                                                                                                                                                                                                                                                                                                                                                                                                                                                                                                                                                                                                                                                                                                                                                                                                                                                                                                                                                                                                                                                                                                                                                                                                                                 |  |  |  |  |  |  |  |
| 4. Well Location                                                                                                                                                                                                                 |                                                             |                                                                                                                                                                                                                                                                                                                                                                                                                                                                                                                                                                                                                                                                                                                                                                                                                                                                                                                                                                                                                                                                                                                                                                                                                                                                                                                                                                                                                                                                                                                                                                                                                                                                                                                                                                                                                                                                                                                                                                                                                                                                                                                               |  |  |  |  |  |  |  |
|                                                                                                                                                                                                                                  | from the North line and 330 feet from the West line         |                                                                                                                                                                                                                                                                                                                                                                                                                                                                                                                                                                                                                                                                                                                                                                                                                                                                                                                                                                                                                                                                                                                                                                                                                                                                                                                                                                                                                                                                                                                                                                                                                                                                                                                                                                                                                                                                                                                                                                                                                                                                                                                               |  |  |  |  |  |  |  |
| Section 3                                                                                                                                                                                                                        | Township 18S Range 28E                                      | NMPM Eddy County                                                                                                                                                                                                                                                                                                                                                                                                                                                                                                                                                                                                                                                                                                                                                                                                                                                                                                                                                                                                                                                                                                                                                                                                                                                                                                                                                                                                                                                                                                                                                                                                                                                                                                                                                                                                                                                                                                                                                                                                                                                                                                              |  |  |  |  |  |  |  |
| en de la companya de<br>La companya de la co | 11. Elevation (Show whether DR, RKB, RT, GR, etc., 3689' GR |                                                                                                                                                                                                                                                                                                                                                                                                                                                                                                                                                                                                                                                                                                                                                                                                                                                                                                                                                                                                                                                                                                                                                                                                                                                                                                                                                                                                                                                                                                                                                                                                                                                                                                                                                                                                                                                                                                                                                                                                                                                                                                                               |  |  |  |  |  |  |  |
|                                                                                                                                                                                                                                  | 3089 GK                                                     |                                                                                                                                                                                                                                                                                                                                                                                                                                                                                                                                                                                                                                                                                                                                                                                                                                                                                                                                                                                                                                                                                                                                                                                                                                                                                                                                                                                                                                                                                                                                                                                                                                                                                                                                                                                                                                                                                                                                                                                                                                                                                                                               |  |  |  |  |  |  |  |
| 12 Check                                                                                                                                                                                                                         | Appropriate Box to Indicate Nature of Notice,               | Report or Other Data                                                                                                                                                                                                                                                                                                                                                                                                                                                                                                                                                                                                                                                                                                                                                                                                                                                                                                                                                                                                                                                                                                                                                                                                                                                                                                                                                                                                                                                                                                                                                                                                                                                                                                                                                                                                                                                                                                                                                                                                                                                                                                          |  |  |  |  |  |  |  |
|                                                                                                                                                                                                                                  |                                                             | Report of Other Data                                                                                                                                                                                                                                                                                                                                                                                                                                                                                                                                                                                                                                                                                                                                                                                                                                                                                                                                                                                                                                                                                                                                                                                                                                                                                                                                                                                                                                                                                                                                                                                                                                                                                                                                                                                                                                                                                                                                                                                                                                                                                                          |  |  |  |  |  |  |  |
| NOTICE OF IN                                                                                                                                                                                                                     | , · · · · · · · · · · · · · · · · · · ·                     | SEQUENT REPORT OF:                                                                                                                                                                                                                                                                                                                                                                                                                                                                                                                                                                                                                                                                                                                                                                                                                                                                                                                                                                                                                                                                                                                                                                                                                                                                                                                                                                                                                                                                                                                                                                                                                                                                                                                                                                                                                                                                                                                                                                                                                                                                                                            |  |  |  |  |  |  |  |
| PERFORM REMEDIAL WORK                                                                                                                                                                                                            | PLUG AND ABANDON A REMEDIAL WOR                             |                                                                                                                                                                                                                                                                                                                                                                                                                                                                                                                                                                                                                                                                                                                                                                                                                                                                                                                                                                                                                                                                                                                                                                                                                                                                                                                                                                                                                                                                                                                                                                                                                                                                                                                                                                                                                                                                                                                                                                                                                                                                                                                               |  |  |  |  |  |  |  |
| TEMPORARILY ABANDON DULL OR ALTER CASING                                                                                                                                                                                         | CHANGE PLANS COMMENCE DRI MULTIPLE COMPL CASING/CEMEN       |                                                                                                                                                                                                                                                                                                                                                                                                                                                                                                                                                                                                                                                                                                                                                                                                                                                                                                                                                                                                                                                                                                                                                                                                                                                                                                                                                                                                                                                                                                                                                                                                                                                                                                                                                                                                                                                                                                                                                                                                                                                                                                                               |  |  |  |  |  |  |  |
| DOWNHOLE COMMINGLE                                                                                                                                                                                                               | WIGHT EL COMPL                                              | 1300                                                                                                                                                                                                                                                                                                                                                                                                                                                                                                                                                                                                                                                                                                                                                                                                                                                                                                                                                                                                                                                                                                                                                                                                                                                                                                                                                                                                                                                                                                                                                                                                                                                                                                                                                                                                                                                                                                                                                                                                                                                                                                                          |  |  |  |  |  |  |  |
| CLOSED-LOOP SYSTEM                                                                                                                                                                                                               |                                                             |                                                                                                                                                                                                                                                                                                                                                                                                                                                                                                                                                                                                                                                                                                                                                                                                                                                                                                                                                                                                                                                                                                                                                                                                                                                                                                                                                                                                                                                                                                                                                                                                                                                                                                                                                                                                                                                                                                                                                                                                                                                                                                                               |  |  |  |  |  |  |  |
| OTHER:                                                                                                                                                                                                                           | OTHER:                                                      |                                                                                                                                                                                                                                                                                                                                                                                                                                                                                                                                                                                                                                                                                                                                                                                                                                                                                                                                                                                                                                                                                                                                                                                                                                                                                                                                                                                                                                                                                                                                                                                                                                                                                                                                                                                                                                                                                                                                                                                                                                                                                                                               |  |  |  |  |  |  |  |
|                                                                                                                                                                                                                                  | pleted operations. (Clearly state all pertinent details, an |                                                                                                                                                                                                                                                                                                                                                                                                                                                                                                                                                                                                                                                                                                                                                                                                                                                                                                                                                                                                                                                                                                                                                                                                                                                                                                                                                                                                                                                                                                                                                                                                                                                                                                                                                                                                                                                                                                                                                                                                                                                                                                                               |  |  |  |  |  |  |  |
| proposed completion or rec                                                                                                                                                                                                       | ork). SEE RULE 19.15.7.14 NMAC. For Multiple Corporation    | impletions. Attach wellbore diagram of                                                                                                                                                                                                                                                                                                                                                                                                                                                                                                                                                                                                                                                                                                                                                                                                                                                                                                                                                                                                                                                                                                                                                                                                                                                                                                                                                                                                                                                                                                                                                                                                                                                                                                                                                                                                                                                                                                                                                                                                                                                                                        |  |  |  |  |  |  |  |
|                                                                                                                                                                                                                                  | plug and abandon this well in July/August 20-17. Proc       | edure as follows:                                                                                                                                                                                                                                                                                                                                                                                                                                                                                                                                                                                                                                                                                                                                                                                                                                                                                                                                                                                                                                                                                                                                                                                                                                                                                                                                                                                                                                                                                                                                                                                                                                                                                                                                                                                                                                                                                                                                                                                                                                                                                                             |  |  |  |  |  |  |  |
|                                                                                                                                                                                                                                  |                                                             |                                                                                                                                                                                                                                                                                                                                                                                                                                                                                                                                                                                                                                                                                                                                                                                                                                                                                                                                                                                                                                                                                                                                                                                                                                                                                                                                                                                                                                                                                                                                                                                                                                                                                                                                                                                                                                                                                                                                                                                                                                                                                                                               |  |  |  |  |  |  |  |
| Notify NMOCD 24 hours in advance                                                                                                                                                                                                 | e of beginning P&A                                          | A A/I                                                                                                                                                                                                                                                                                                                                                                                                                                                                                                                                                                                                                                                                                                                                                                                                                                                                                                                                                                                                                                                                                                                                                                                                                                                                                                                                                                                                                                                                                                                                                                                                                                                                                                                                                                                                                                                                                                                                                                                                                                                                                                                         |  |  |  |  |  |  |  |
| MIRU PU. ND WH, NU BOP. PIL x RIH w/ the open ended to TD.                                                                                                                                                                       | at 2280'. Cut 5.5" casing @ 2150'.                          | A D MAN                                                                                                                                                                                                                                                                                                                                                                                                                                                                                                                                                                                                                                                                                                                                                                                                                                                                                                                                                                                                                                                                                                                                                                                                                                                                                                                                                                                                                                                                                                                                                                                                                                                                                                                                                                                                                                                                                                                                                                                                                                                                                                                       |  |  |  |  |  |  |  |
|                                                                                                                                                                                                                                  | '-2/00' to isolate producing perfs (volume 1.5 bbls) W      | OC. Tag                                                                                                                                                                                                                                                                                                                                                                                                                                                                                                                                                                                                                                                                                                                                                                                                                                                                                                                                                                                                                                                                                                                                                                                                                                                                                                                                                                                                                                                                                                                                                                                                                                                                                                                                                                                                                                                                                                                                                                                                                                                                                                                       |  |  |  |  |  |  |  |
| Load hole with plug mud.                                                                                                                                                                                                         |                                                             | 1 1 1 1 1 1 1 1 1                                                                                                                                                                                                                                                                                                                                                                                                                                                                                                                                                                                                                                                                                                                                                                                                                                                                                                                                                                                                                                                                                                                                                                                                                                                                                                                                                                                                                                                                                                                                                                                                                                                                                                                                                                                                                                                                                                                                                                                                                                                                                                             |  |  |  |  |  |  |  |
| Perf @ 1935', set 50 sk in/out plug                                                                                                                                                                                              | from 1935' – 1835' to isolate top of salt formation         | 3.7ELV 3.16E                                                                                                                                                                                                                                                                                                                                                                                                                                                                                                                                                                                                                                                                                                                                                                                                                                                                                                                                                                                                                                                                                                                                                                                                                                                                                                                                                                                                                                                                                                                                                                                                                                                                                                                                                                                                                                                                                                                                                                                                                                                                                                                  |  |  |  |  |  |  |  |
| Perf @ 550, set 65 sk in/out plug tr<br>Perf @ 60, circulate cement to surf                                                                                                                                                      | rom 550 – 450 to isolate surface csg shoe                   | EVALAN                                                                                                                                                                                                                                                                                                                                                                                                                                                                                                                                                                                                                                                                                                                                                                                                                                                                                                                                                                                                                                                                                                                                                                                                                                                                                                                                                                                                                                                                                                                                                                                                                                                                                                                                                                                                                                                                                                                                                                                                                                                                                                                        |  |  |  |  |  |  |  |
| Cut off all csgs and weld on ½" stee                                                                                                                                                                                             | plate.                                                      | col ev                                                                                                                                                                                                                                                                                                                                                                                                                                                                                                                                                                                                                                                                                                                                                                                                                                                                                                                                                                                                                                                                                                                                                                                                                                                                                                                                                                                                                                                                                                                                                                                                                                                                                                                                                                                                                                                                                                                                                                                                                                                                                                                        |  |  |  |  |  |  |  |
| Erect dead well marker                                                                                                                                                                                                           | F                                                           | sony received                                                                                                                                                                                                                                                                                                                                                                                                                                                                                                                                                                                                                                                                                                                                                                                                                                                                                                                                                                                                                                                                                                                                                                                                                                                                                                                                                                                                                                                                                                                                                                                                                                                                                                                                                                                                                                                                                                                                                                                                                                                                                                                 |  |  |  |  |  |  |  |
| (See attached wellbore diagram)                                                                                                                                                                                                  |                                                             | FOR OHANGES  WELL DIAGRAM  FOR OHANGES  Well Proceed year drop of the first of the |  |  |  |  |  |  |  |
| <del></del>                                                                                                                                                                                                                      |                                                             | Saling of celainer of the Page                                                                                                                                                                                                                                                                                                                                                                                                                                                                                                                                                                                                                                                                                                                                                                                                                                                                                                                                                                                                                                                                                                                                                                                                                                                                                                                                                                                                                                                                                                                                                                                                                                                                                                                                                                                                                                                                                                                                                                                                                                                                                                |  |  |  |  |  |  |  |
| Spud Date: 05/24/1982                                                                                                                                                                                                            | Rig Release Date:                                           | Approved for Ple skinsky real bore only.  Approved for Ple skinsky reasined pending treesing to Well Page under  Approved for Ple skinsky reasined to Well Page under  Approved for Ple skinsky reasined to Well Page under  Approved for Ple skinsky reasined to Well Page under  Approved for Ple skinsky reasined to Well Page under  Approved for Ple skinsky reasined to Well Page under  Approved for Ple skinsky reasined to Well Page under  Approved for Ple skinsky reasined to Well Page under  Approved for Ple skinsky reasined to Well Page under  Approved for Ple skinsky reasined to Well Page under  Approved for Ple skinsky reasined to Well Page under  Approved for Ple skinsky reasined to Well Page under  Approved for Ple skinsky reasined to Well Page under  Approved for Ple skinsky reasined to Well Page under  Approved for Ple skinsky reasined to Well Page under  Approved for Ple skinsky reasined to Well Page under  Approved for Ple skinsky reasined to Well Page under  Approved for Ple skinsky reasined to Well Page under  Approved for Ple skinsky reasined to Well Page under  Approved for Ple skinsky reasined to Well Page under  Approved for Ple skinsky reasined to Well Page under  Approved for Ple skinsky reasined to Well Page under  Approved for Ple skinsky reasined to Well Page under  Approved for Ple skinsky reasined to Well Page under to Well |  |  |  |  |  |  |  |
| <u> </u>                                                                                                                                                                                                                         |                                                             | Approved budge settled at the time.                                                                                                                                                                                                                                                                                                                                                                                                                                                                                                                                                                                                                                                                                                                                                                                                                                                                                                                                                                                                                                                                                                                                                                                                                                                                                                                                                                                                                                                                                                                                                                                                                                                                                                                                                                                                                                                                                                                                                                                                                                                                                           |  |  |  |  |  |  |  |
| WELL MUST BE                                                                                                                                                                                                                     | PLUBBED BY 7/19/18                                          | Liahii 103 te renndis                                                                                                                                                                                                                                                                                                                                                                                                                                                                                                                                                                                                                                                                                                                                                                                                                                                                                                                                                                                                                                                                                                                                                                                                                                                                                                                                                                                                                                                                                                                                                                                                                                                                                                                                                                                                                                                                                                                                                                                                                                                                                                         |  |  |  |  |  |  |  |
| I hereby certify that the information above is true and complete to the best of my knowledge and belief.                                                                                                                         |                                                             |                                                                                                                                                                                                                                                                                                                                                                                                                                                                                                                                                                                                                                                                                                                                                                                                                                                                                                                                                                                                                                                                                                                                                                                                                                                                                                                                                                                                                                                                                                                                                                                                                                                                                                                                                                                                                                                                                                                                                                                                                                                                                                                               |  |  |  |  |  |  |  |
|                                                                                                                                                                                                                                  |                                                             | Forti                                                                                                                                                                                                                                                                                                                                                                                                                                                                                                                                                                                                                                                                                                                                                                                                                                                                                                                                                                                                                                                                                                                                                                                                                                                                                                                                                                                                                                                                                                                                                                                                                                                                                                                                                                                                                                                                                                                                                                                                                                                                                                                         |  |  |  |  |  |  |  |
| 10.00 (7)                                                                                                                                                                                                                        | Surpo.                                                      | •                                                                                                                                                                                                                                                                                                                                                                                                                                                                                                                                                                                                                                                                                                                                                                                                                                                                                                                                                                                                                                                                                                                                                                                                                                                                                                                                                                                                                                                                                                                                                                                                                                                                                                                                                                                                                                                                                                                                                                                                                                                                                                                             |  |  |  |  |  |  |  |
| SIGNATURE Shelly Do                                                                                                                                                                                                              | TITLE Agent DATE                                            | E: July 17, 2017                                                                                                                                                                                                                                                                                                                                                                                                                                                                                                                                                                                                                                                                                                                                                                                                                                                                                                                                                                                                                                                                                                                                                                                                                                                                                                                                                                                                                                                                                                                                                                                                                                                                                                                                                                                                                                                                                                                                                                                                                                                                                                              |  |  |  |  |  |  |  |
|                                                                                                                                                                                                                                  |                                                             |                                                                                                                                                                                                                                                                                                                                                                                                                                                                                                                                                                                                                                                                                                                                                                                                                                                                                                                                                                                                                                                                                                                                                                                                                                                                                                                                                                                                                                                                                                                                                                                                                                                                                                                                                                                                                                                                                                                                                                                                                                                                                                                               |  |  |  |  |  |  |  |
| Type or print name Shelly Doesche For State Use Only                                                                                                                                                                             | E-mail address: shelly_doescher@yahoo.com                   | PHONE: 505-320-5682                                                                                                                                                                                                                                                                                                                                                                                                                                                                                                                                                                                                                                                                                                                                                                                                                                                                                                                                                                                                                                                                                                                                                                                                                                                                                                                                                                                                                                                                                                                                                                                                                                                                                                                                                                                                                                                                                                                                                                                                                                                                                                           |  |  |  |  |  |  |  |
| APPROVED BY: All I TITLE COMPLIAN OF OFFICER DATE 7/19/2017 Conditions of Approval (if any):                                                                                                                                     |                                                             |                                                                                                                                                                                                                                                                                                                                                                                                                                                                                                                                                                                                                                                                                                                                                                                                                                                                                                                                                                                                                                                                                                                                                                                                                                                                                                                                                                                                                                                                                                                                                                                                                                                                                                                                                                                                                                                                                                                                                                                                                                                                                                                               |  |  |  |  |  |  |  |
| J SEE                                                                                                                                                                                                                            | ATTACHEO COA-S                                              |                                                                                                                                                                                                                                                                                                                                                                                                                                                                                                                                                                                                                                                                                                                                                                                                                                                                                                                                                                                                                                                                                                                                                                                                                                                                                                                                                                                                                                                                                                                                                                                                                                                                                                                                                                                                                                                                                                                                                                                                                                                                                                                               |  |  |  |  |  |  |  |