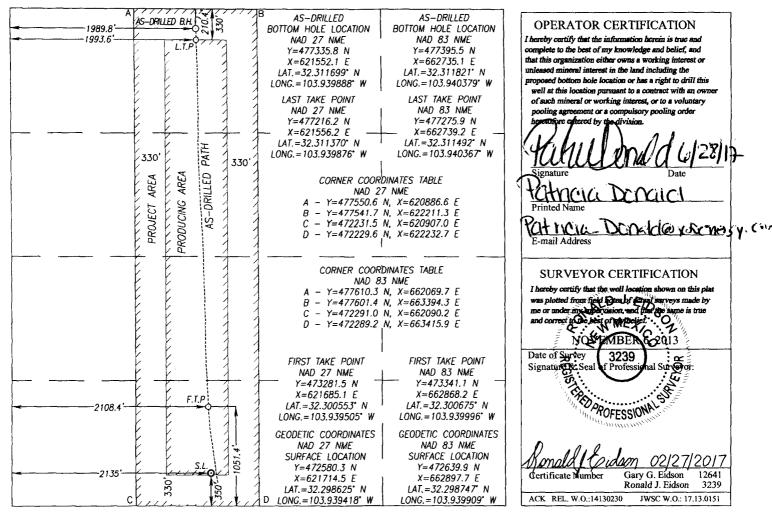

## WELL LOCATION AND ACREAGE DEDICATION PLAT

| 30.05                                                                                                                                                | 74                                                                 | 47       | Pool Code |                          | asin Dir      | Pool Nam         | <u>"</u>      | ciciware       |            |                    |  |
|------------------------------------------------------------------------------------------------------------------------------------------------------|--------------------------------------------------------------------|----------|-----------|--------------------------|---------------|------------------|---------------|----------------|------------|--------------------|--|
| Property Code                                                                                                                                        |                                                                    |          |           | Property Name NASH UNIT  |               |                  |               |                |            | Well Number<br>60H |  |
| OGRID No.                                                                                                                                            |                                                                    |          |           | Operator Name XTO ENERGY |               |                  |               |                |            | Elevation<br>2987' |  |
| Surface Location                                                                                                                                     |                                                                    |          |           |                          |               |                  |               |                |            |                    |  |
| UL or lot No.                                                                                                                                        | Section                                                            | Township | Range     | Lot Idn                  | Feet from the | North/South line | Feet from the | East           | /West line | County             |  |
| N                                                                                                                                                    | 13                                                                 | 23-S     | 29-E      |                          | 350           | SOUTH            | 2135          | V              | vest       | EDDY               |  |
| As-Drilled Bottom Hole Location If Different From Surface                                                                                            |                                                                    |          |           |                          |               |                  |               |                |            |                    |  |
| UL or lot No.                                                                                                                                        | Section                                                            | Township | Range     | Lot Idn                  | Feet from the | North/South line | Feet from the | East/West line |            | County             |  |
| C                                                                                                                                                    | 13                                                                 | 23-S     | 29-E      |                          | 210.4         | NORTH            | 1989.8        | V              | VEST       | EDDY               |  |
| Dedicated Acres                                                                                                                                      | Dedicated Acres   Joint or Infill   Consolidation Code   Order No. |          |           |                          |               |                  |               |                |            |                    |  |
| NO ALLOWABLE WILL BE ASSIGNED TO THIS COMPLETION UNTIL ALL INTERESTS HAVE BEEN CONSOLIDATED OR A NON-STANDARD UNIT HAS BEEN APPROVED BY THE DIVISION |                                                                    |          |           |                          |               |                  |               |                |            |                    |  |

NOTE: AS-DRILLED BOTTOM HOLE PLOTTED FROM DATA FURNISHED BY XTO ENERGY