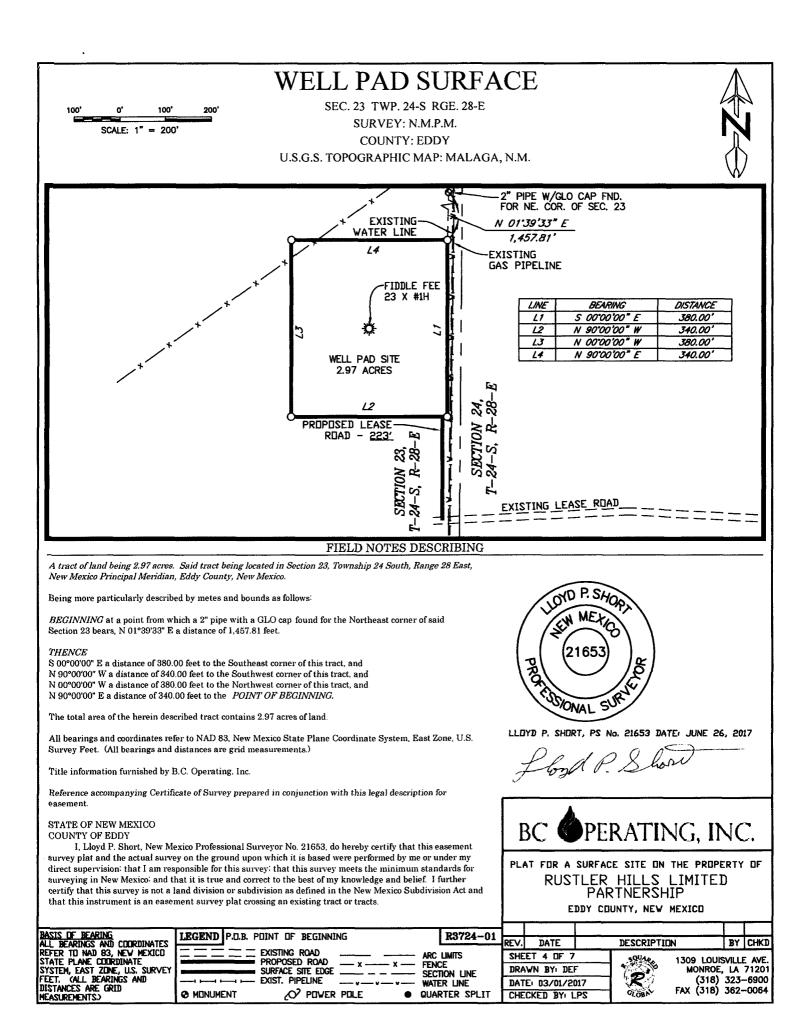

No allowable will be assigned to this completion until all interests have been consolidated or a non-standard unit has been approved by the division.

SEC. 23 TWP. 24-S RGE. 28-E SURVEY: N.M.P.M. COUNTY: EDDY DESCRIPTION: 1650' FNL & 200' FEL ELEVATION: 2948' OPERATOR: B.C. OPERATING, INC. LEASE: FIDDLE FEE 23 X U.S.G.S. TOPOGRAPHIC MAP: MALAGA, N.M. SCALE: 1" = 2000' CONTOUR INTERVAL = 20'

SEC. 23 TWP. 24-S RGE. 28-E SURVEY: N.M.P.M. COUNTY: EDDY DESCRIPTION: 1650' FNL & 200' FEL ELEVATION: 2948' OPERATOR: B.C. OPERATING, INC. LEASE: FIDDLE FEE 23 X U.S.G.S. TOPOGRAPHIC MAP: MALAGA, N.M.

NOTE: THIS IS NOT A BOUNDARY SURVEY, APPARENT PROPERTY CORNERS AND PROPERTY LINES ARE SHOWN FOR INFORMATION ONLY. BOUNDARY DATA SHOWN IS FROM STATE OF NEW MEXICO OIL CONSERVATION DIVISION FORM C-102 INCLUDED IN THIS SUBMITTAL.