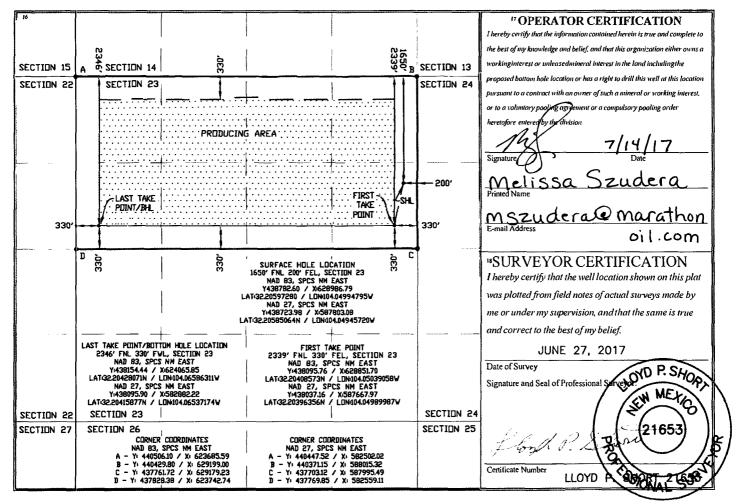

#### WELL LOCATION AND ACREAGE DEDICATION PLAT API Number Pool Code Pool Name 98220 PURPLE SAGE; WOLFCAMP 30-015-44094 <sup>6</sup> Well Number <sup>4</sup> Property Code <sup>5</sup> Property Name FIDDLE FEE 23 X 1H <sup>7</sup>OGRID No. <sup>8</sup> Operator Name 'Elevation MARATHON OIL PERMIAN, LLC. 372098 2948 Surface Location UL or lot no. Section Township Range Lot Idn Feet from the North/South line Feet from the East/West line County T24S R28E 1650 NORTH 200 EAST EDDY Η 23 "Bottom Hole Location If Different From Surface UL or lot no. Feet from the North/South line Feet from the East/West line County Section Township Range Lot Idn 23 T24S **R28E** 2346 NORTH 330 WEST EDDY <sup>12</sup> Dedicated Acres <sup>3</sup> Joint or Infill **Consolidation** Code <sup>5</sup> Order No. 320.00

No allowable will be assigned to this completion until all interests have been consolidated or a non-standard unit has been approved by the division.

SEC. 23 TWP. 24-S RGE. 28-E SURVEY: N.M.P.M. COUNTY: EDDY DESCRIPTION: 1650' FNL & 200' FEL ELEVATION: 2948' OPERATOR: B.C. OPERATING, INC. LEASE: FIDDLE FEE 23 X U.S.G.S. TOPOGRAPHIC MAP: MALAGA, N.M. SCALE: 1" = 2000' CONTOUR INTERVAL = 20'

SEC. 23 TWP. 24-S RGE. 28-E SURVEY: N.M.P.M. COUNTY: EDDY DESCRIPTION: 1650' FNL & 200' FEL ELEVATION: 2948' OPERATOR: B.C. OPERATING, INC. LEASE: FIDDLE FEE 23 X U.S.G.S. TOPOGRAPHIC MAP: MALAGA, N.M.

LOYD P. SHOP MEXIO NEW JUNE 26, 2017 2165 flood o ğ ACT FEMON LLOYD

PREPARED BY: R-SQUARED GLOBAL, LLC 1309 LOUISVILLE AVENUE, MONROE, LA 71201 318-323-6900 OFFICE JOB No. R3724-01

SEC. 23 TWP. 24-S RGE. 28-E SURVEY: N.M.P.M. COUNTY: EDDY DESCRIPTION: 1650' FNL & 200' FEL ELEVATION: 2948' OPERATOR: B.C. OPERATING, INC. LEASE: FIDDLE FEE 23 X U.S.G.S. TOPOGRAPHIC MAP: MALAGA, N.M. SCALE: 1" = 2000' CONTOUR INTERVAL = 20'