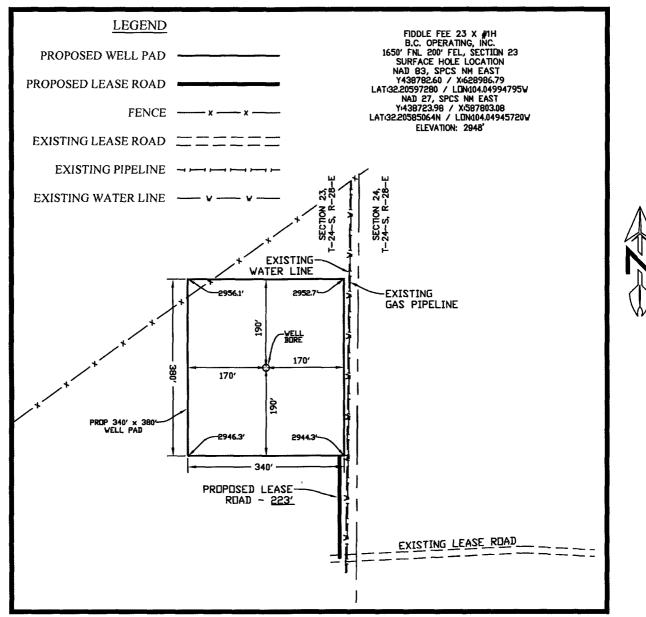

No allowable will be assigned to this completion until all interests have been consolidated or a non-standard unit has been approved by the division.

SEC. 23 TWP. 24-S RGE. 28-E SURVEY: N.M.P.M. COUNTY: EDDY DESCRIPTION: 1650' FNL & 200' FEL ELEVATION: 2948' OPERATOR: B.C. OPERATING, INC. LEASE: FIDDLE FEE 23 X U.S.G.S. TOPOGRAPHIC MAP: MALAGA, N.M. SCALE: 1" = 2000' CONTOUR INTERVAL = 20'

SEC. 23 TWP. 24-S RGE. 28-E SURVEY: N.M.P.M. COUNTY: EDDY DESCRIPTION: 1650' FNL & 200' FEL ELEVATION: 2948' OPERATOR: B.C. OPERATING, INC. LEASE: FIDDLE FEE 23 X U.S.G.S. TOPOGRAPHIC MAP: MALAGA, N.M.

LOYD P. SHOP MEXIO NEW JUNE 26, 2017 2165 flood o ğ ACT FEMON LLOYD

PREPARED BY: R-SQUARED GLOBAL, LLC 1309 LOUISVILLE AVENUE, MONROE, LA 71201 318-323-6900 OFFICE JOB No. R3724-01

SEC. 23 TWP. 24-S RGE. 28-E SURVEY: N.M.P.M. COUNTY: EDDY DESCRIPTION: 1650' FNL & 200' FEL ELEVATION: 2948' OPERATOR: B.C. OPERATING, INC. LEASE: FIDDLE FEE 23 X U.S.G.S. TOPOGRAPHIC MAP: MALAGA, N.M. SCALE: 1" = 2000' CONTOUR INTERVAL = 20'