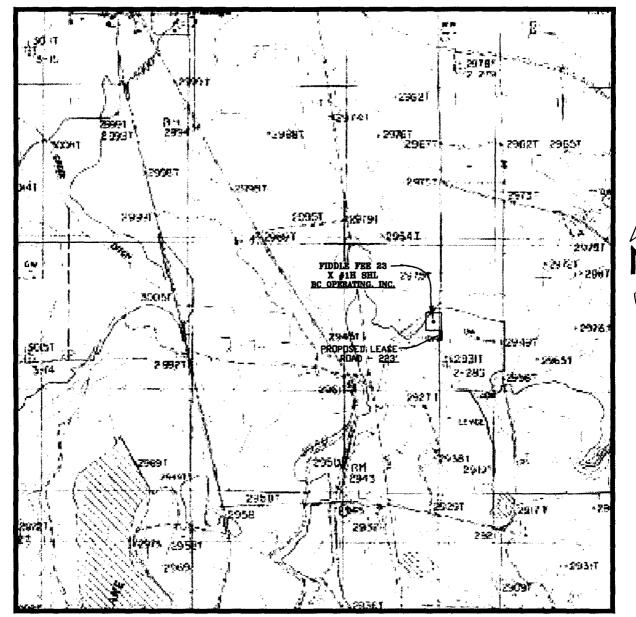

No allowable will be assigned to this completion until all interests have been consolidated or a non-standard unit has been approved by the division.

SEC. 23 TWP. 24-S RGE. 28-E SURVEY: N.M.P.M. COUNTY: EDDY DESCRIPTION: 1650' FNL & 200' FEL ELEVATION: 2948' OPERATOR: B.C. OPERATING, INC. LEASE: FIDDLE FEE 23 X U.S.G.S. TOPOGRAPHIC MAP: MALAGA, N.M. SCALE: 1" = 2000' CONTOUR INTERVAL = 20'

SEC. 23 TWP. 24-S RGE. 28-E SURVEY: N.M.P.M. COUNTY: EDDY DESCRIPTION: 1650' FNL & 200' FEL ELEVATION: 2948' OPERATOR: B.C. OPERATING, INC. LEASE: FIDDLE FEE 23 X U.S.G.S. TOPOGRAPHIC MAP: MALAGA, N.M.

•

.

PREPARED BY: R-SQUARED GLOBAL, LLC 1309 LOUISVILLE AVENUE, MONROE, LA 71201 318-323-6900 OFFICE JOB No. R3724-01

SCALE: 1" = 2 MILES

WELL PAD TOPO

SEC. 23 TWP. 24-S RGE. 28-E SURVEY: N.M.P.M. COUNTY: EDDY U.S.G.S. TOPOGRAPHIC MAP: MALAGA, N.M.