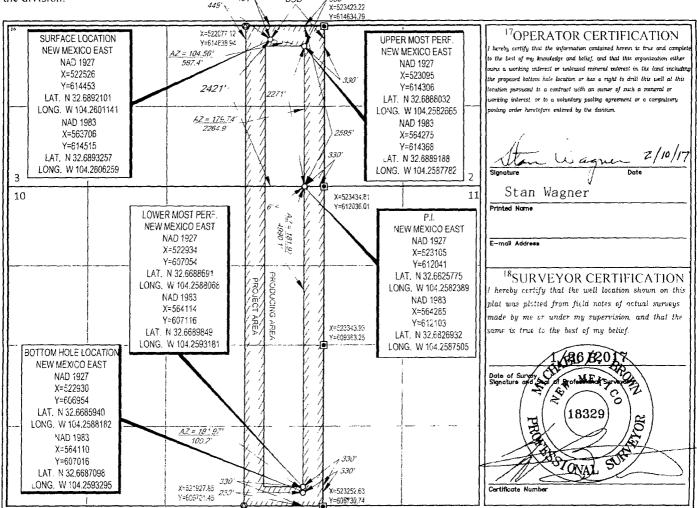

NM OIL CONSERVATION ARTESIA DISTRICT FORM C-102 District I State of New Mexico Energy, Minerals & Natural Resources L 1 0 2017 1625 N. French Dr. Hobbs. NM 88240 Phone (575) 393-6161 Fax (575) 393-0720 Revised August 1, 2011 District Il 811 S. First St., Artesia, NM 88210 Phone (575) 748-1283 Fax: (575) 748-9720 Submit one copy to appropriate Department **District Office** District 111 OIL CONSERVATION DIVISION RECEIVED 1000 Rip Brazos Road, Aztec, NM 87410 Phone (505) 334-6178 Fax. (505) 334-6170 1220 South St. Francis Dr. District IV AMENDED REPORT 1220 S St Francis Dr. Sante Fe, NM 87505 Sante Fe, NM 87505 Phone (505) 476-3460 Fax (505) 476-3462 WELL LOCATION AND ACREAGE DEDICATION PLAT

| 30-0                           | 291                    | ~9802                                              | <sup>2</sup> Pool Code<br>+ 98 | 239 WG  | 39 WC-015 GO3S/92703PT Name<br>WC-015 G-02 S182732P; Bone Spi |                                                         |               |                                   |                                        |  |
|--------------------------------|------------------------|----------------------------------------------------|--------------------------------|---------|---------------------------------------------------------------|---------------------------------------------------------|---------------|-----------------------------------|----------------------------------------|--|
| 3183                           |                        | <sup>SProperty Name</sup><br>SECRETARIAT 3 FED COM |                                |         |                                                               |                                                         |               | <sup>6</sup> Well Number<br>#501H |                                        |  |
| <sup>7</sup> ogrið no.<br>7377 |                        | <sup>8</sup> Operator Name<br>EOG RESOURCES, INC.  |                                |         |                                                               |                                                         |               | 1                                 | <sup>9</sup> Elevation<br><b>3460'</b> |  |
|                                |                        |                                                    |                                |         | <sup>10</sup> Surface L                                       | ocation                                                 |               |                                   |                                        |  |
| UL or lot no.                  |                        | Township                                           | Range                          | Lot Idn | Feet from the                                                 | North/South line                                        | Feet from the | East/West line                    | County                                 |  |
| <u> </u>                       | 3                      | 19-S                                               | 27-E                           |         | 2421'                                                         | SOUTH                                                   | 898'          | EAST                              | EDDY                                   |  |
| UL or lot no.                  | Section                | Township                                           | Range                          | Lot Idn | Feet from the                                                 | North/South line                                        | Feet from the | East/West line                    | County                                 |  |
| Р                              | 10                     | 19-S                                               | 27-E                           | -       | 230'                                                          | SOUTH                                                   | 330'          | EAST                              | EDDY                                   |  |
| <sup>2</sup> Dedicated Acres   | <sup>13</sup> Joint or | Infill <sup>14</sup> Co                            | nsolidation Code               | 15Orde  | r No.                                                         | <u>└</u> ── <sub>──────</sub> ───────────────────────── | <u> </u>      |                                   |                                        |  |

No allowable will be assigned to this completion until all interests have been consolidated or a non-standard unit has been approved by the division.  $\frac{445}{445} = \frac{194}{5} = \frac{898}{6} = \frac{330}{5} = \frac{330}{5} = \frac{330}{5} = \frac{330}{5} = \frac{194}{5} = \frac{194}{5$ 