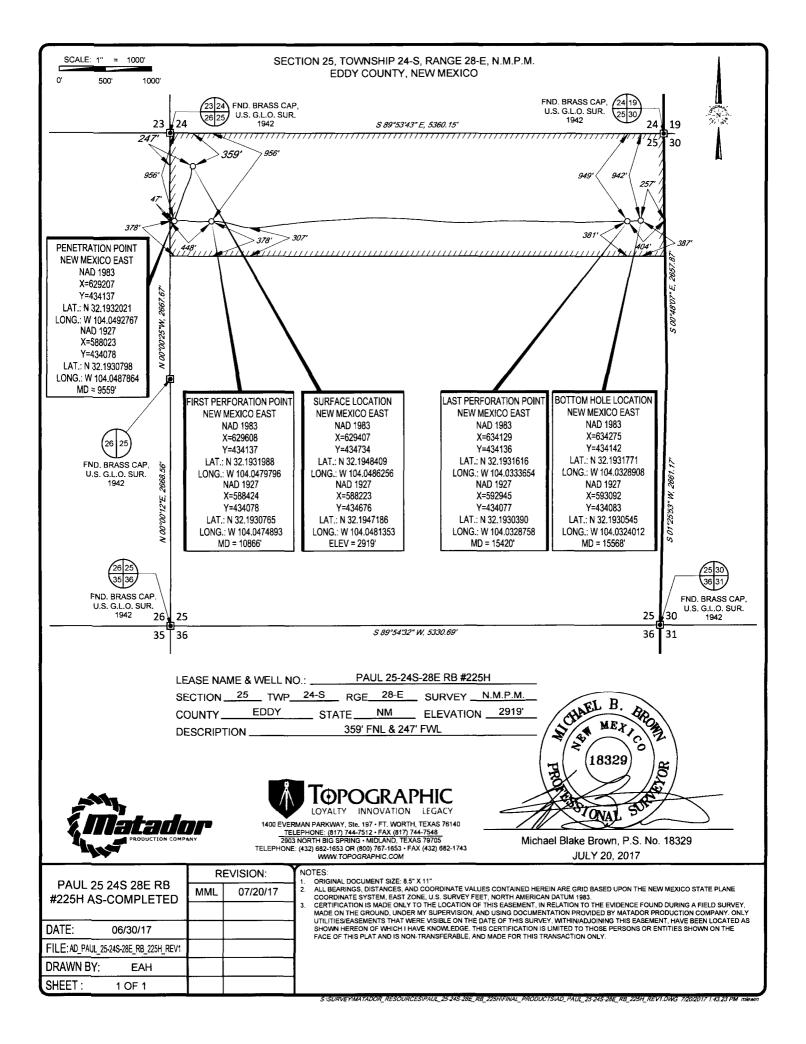

## WELL LOCATION AND ACREAGE DEDICATION PLAT

| <sup>1</sup> API Number              | <sup>2</sup> Pool Code | <sup>3</sup> Pool Name            |                                |  |  |  |
|--------------------------------------|------------------------|-----------------------------------|--------------------------------|--|--|--|
| 30-015-43723                         | 98220                  | 98220 PURPLE SAGE; WOLFCAMP (GAS) |                                |  |  |  |
| <sup>4</sup> Property Code<br>314392 |                        |                                   |                                |  |  |  |
| <sup>7</sup> OGRID No.<br>228937     |                        | perator Name<br>DUCTION COMPANY   | <sup>°Elevation</sup><br>2919' |  |  |  |
|                                      | <sup>10</sup> Sur      | face Location                     |                                |  |  |  |

| UL or lot no. | Section | Township | Range | Lot Idn | Feet from the | North/South line | Feet from the | East/West line | County |  |
|---------------|---------|----------|-------|---------|---------------|------------------|---------------|----------------|--------|--|
| D             | 25      | 24-S     | 28–E  | -       | 359'          | NORTH            | 247'          | WEST           | EDDY   |  |
|               |         |          |       |         |               |                  |               |                |        |  |

| UL or lot teo.                       | Section                  | Township               | Range             | Lot Idn            | Feet from the | North/South line | Feet from the 257' | East/West line | County |
|--------------------------------------|--------------------------|------------------------|-------------------|--------------------|---------------|------------------|--------------------|----------------|--------|
| A                                    | 25                       | 24–S                   | 28–E              | —                  | 942'          | NORTH            |                    | EAST           | EDDY   |
| <sup>12</sup> Dedicated Acres<br>160 | <sup>13</sup> Joint or I | nfill <sup>14</sup> Co | onsolidation Code | <sup>15</sup> Orde | r No.         |                  |                    |                |        |

No allowable will be assigned to this completion until all interests have been consolidated or a non-standard unit has been approved by the division.

SISURVEYIMATADOR\_RESOURCESIPAUL\_25-24S-28E\_RB\_225HIFINAL\_PRODUCTSIAD\_PAUL\_25-24S-28E\_RB\_225H\_C-102\_REV1.DWG 7/20/2017 1.41:19 PM milewin