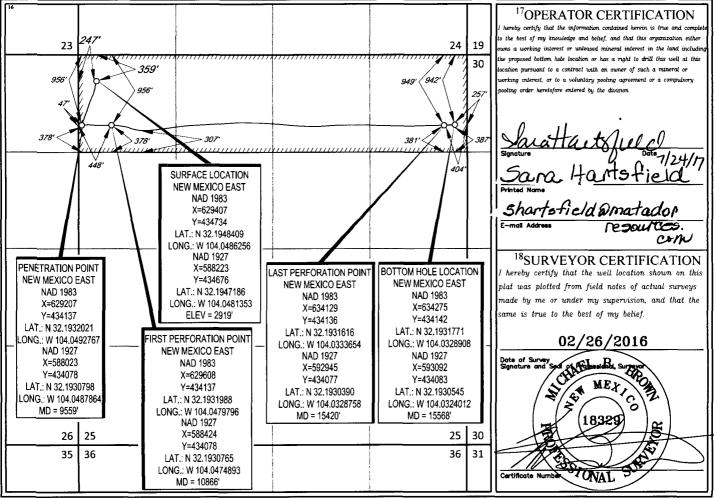

## WELL LOCATION AND ACREAGE DEDICATION PLAT

| <sup>1</sup> API Number              | <sup>2</sup> Pool Code | <sup>3</sup> Pool Name            |                                |  |  |  |
|--------------------------------------|------------------------|-----------------------------------|--------------------------------|--|--|--|
| 30-015-43723                         | 98220                  | 98220 PURPLE SAGE; WOLFCAMP (GAS) |                                |  |  |  |
| <sup>4</sup> Property Code<br>314392 |                        |                                   |                                |  |  |  |
| <sup>7</sup> OGRID No.<br>228937     |                        | perator Name<br>DUCTION COMPANY   | <sup>°Elevation</sup><br>2919' |  |  |  |
|                                      | <sup>10</sup> Sur      | face Location                     |                                |  |  |  |

| UL or lot no. | Section | Township | Range | Lot Idn | Feet from the | North/South line | Feet from the | East/West line | County |  |
|---------------|---------|----------|-------|---------|---------------|------------------|---------------|----------------|--------|--|
| D             | 25      | 24-S     | 28–E  | -       | 359'          | NORTH            | 247'          | WEST           | EDDY   |  |
|               |         |          |       |         |               |                  |               |                |        |  |

| UL or lot teo.                       | Section                  | Township               | Range             | Lot Idn            | Feet from the | North/South line | Feet from the 257' | East/West line | County |
|--------------------------------------|--------------------------|------------------------|-------------------|--------------------|---------------|------------------|--------------------|----------------|--------|
| A                                    | 25                       | 24–S                   | 28–E              | —                  | 942'          | NORTH            |                    | EAST           | EDDY   |
| <sup>12</sup> Dedicated Acres<br>160 | <sup>13</sup> Joint or I | nfill <sup>14</sup> Co | onsolidation Code | <sup>15</sup> Orde | r No.         |                  |                    |                |        |

No allowable will be assigned to this completion until all interests have been consolidated or a non-standard unit has been approved by the division.

SISURVEYIMATADOR\_RESOURCESIPAUL\_25-24S-28E\_RB\_225HIFINAL\_PRODUCTSIAD\_PAUL\_25-24S-28E\_RB\_225H\_C-102\_REV1.DWG 7/20/2017 1.41:19 PM milewin