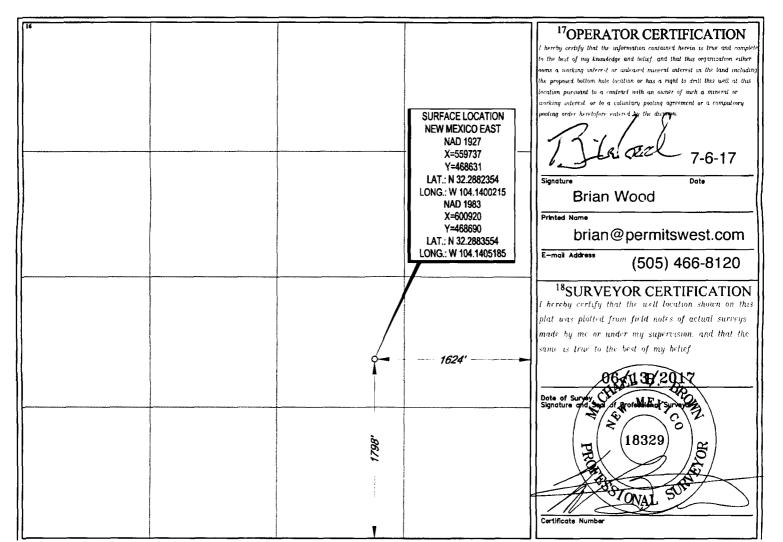

## WELL LOCATION AND ACREAGE DEDICATION PLAT

| <sup>1</sup> API Number<br>30-015- <i>443</i> 3 3 96101 |                                                                   |                           |                                       |                           | <sup>3</sup> Pool Name<br>SWD; Devonian                                                                                                                         |                                                                                                                                                                  |                                                                                                                                                                                                                                   |                                                                                                                                                                                                                                              |  |  |
|---------------------------------------------------------|-------------------------------------------------------------------|---------------------------|---------------------------------------|---------------------------|-----------------------------------------------------------------------------------------------------------------------------------------------------------------|------------------------------------------------------------------------------------------------------------------------------------------------------------------|-----------------------------------------------------------------------------------------------------------------------------------------------------------------------------------------------------------------------------------|----------------------------------------------------------------------------------------------------------------------------------------------------------------------------------------------------------------------------------------------|--|--|
| <sup>1</sup> Property Code<br>318050 RUST               |                                                                   |                           |                                       |                           | <sup>3</sup> Property Name<br>LER BREAKS SWD                                                                                                                    |                                                                                                                                                                  |                                                                                                                                                                                                                                   | 'Well Number<br>#3                                                                                                                                                                                                                           |  |  |
| <sup>7</sup> OGRID No. <sup>8</sup> Operator Name       |                                                                   |                           |                                       |                           | PANY, LLC.                                                                                                                                                      | <sup>°</sup> Elevation<br>3115'                                                                                                                                  |                                                                                                                                                                                                                                   |                                                                                                                                                                                                                                              |  |  |
|                                                         |                                                                   |                           |                                       | <sup>10</sup> Surface Loc | ation                                                                                                                                                           |                                                                                                                                                                  |                                                                                                                                                                                                                                   |                                                                                                                                                                                                                                              |  |  |
| Section Tov                                             | waship Range Lot Ida Feet from the North/South line Feet from the |                           |                                       |                           | East/West line                                                                                                                                                  | County                                                                                                                                                           |                                                                                                                                                                                                                                   |                                                                                                                                                                                                                                              |  |  |
| 24   2                                                  | 23-S   3                                                          | 27-E                      | 27–E – 1798' SOUTH 1624' E.           |                           |                                                                                                                                                                 |                                                                                                                                                                  | EAST                                                                                                                                                                                                                              | EDDY                                                                                                                                                                                                                                         |  |  |
|                                                         | Section To                                                        | O BLA<br>Section Township | O BLACK RIV<br>Section Township Range | O RUS<br>BLACK RIVER WAT  | SProperty Na<br>RUSTLER BRE<br><sup>8</sup> Operator Na<br>BLACK RIVER WATER MANAG<br><sup>10</sup> Surface Loc<br>Section Township Range Lot Idn Feet from the | SProperty Name<br>RUSTLER BREAKS SWD<br>BLACK RIVER WATER MANAGEMENT COM<br>10 Surface Location<br>Section Township Range Lot Idn Feet from the North/South line | SProperty Name<br>RUSTLER BREAKS SWD<br><sup>8</sup> Operator Name<br>BLACK RIVER WATER MANAGEMENT COMPANY, LLC.<br><sup>10</sup> Surface Location<br>Section Township Range Lot Idn Feet from the North/South line Feet from the | Sproperty Name   SWA     RUSTLER BREAKS SWD   80perator Name     BLACK RIVER WATER MANAGEMENT COMPANY, LLC.   91     10 Surface Location     Section Township     Range     Lot Idn     Feet from the     North/South line     Feet from the |  |  |

| UL or lot no.                 | Section                  | Township               | Range             | Lot Idn               | Feet from the | North/South line | Feet from the | East/West line | County |
|-------------------------------|--------------------------|------------------------|-------------------|-----------------------|---------------|------------------|---------------|----------------|--------|
|                               |                          |                        |                   |                       |               |                  |               |                |        |
|                               |                          |                        |                   |                       |               |                  |               |                |        |
| <sup>12</sup> Dedicated Acres | <sup>13</sup> Joint or I | nfill <sup>14</sup> Co | insolidation Code | <sup>15</sup> Order 1 | No.           |                  |               |                |        |
| Į                             |                          |                        |                   |                       |               |                  |               |                |        |
|                               |                          |                        |                   |                       |               |                  |               |                |        |