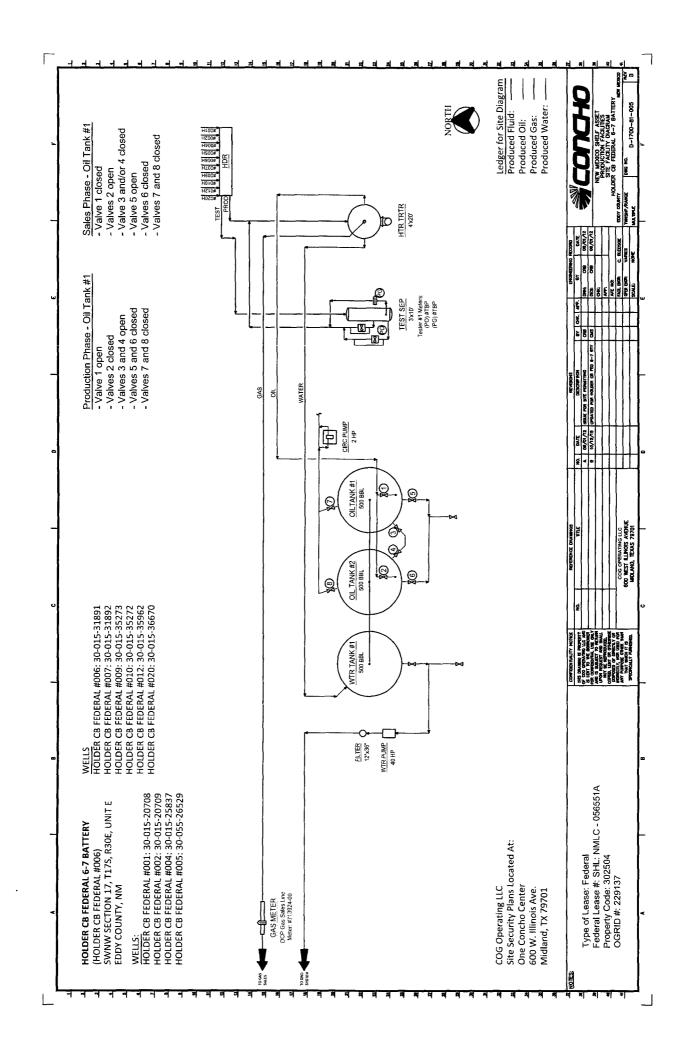

#### Oil & Gas metering:

The central tank battery is located on the pad for the Holder CB Federal #6 well located in SWNW, Sec. 17-T17S-R30E on federal lease NMLC 056551A in Eddy County, New Mexico. Flowlines from producing wells terminate into the test/production header which serves as the inlet to the tank battery. From the header, one well can be put in test while the remaining wells are combined in the production header for separation and storage of produced fluids.

The 3-phase horizontal test separator and associated metering devices have been sized for the expected range of fluid rates from the production wells. The sizing and calibration of this equipment ensures accurate measurement of produced fluids from a well in test. Separate meters are used for measuring oil, water and gas. After fluids are separated, oil and water flow rates are measured using turbine meters (PO) #TBP, and the gas flow rate is measured using an orifice meter (PG) #TBP. After measurement the fluids are recombined with the main production stream and routed to the heater-treater for processing.

Monthly gas and oil production will be allocated based on the percentage of each wells contribution as determined through well tests. This battery will handle a total of 8 horizontal wells. Each well will be tested at least once a month and the duration of each test will be a minimum of three days. The oil test meter will be proven as per API, NMOCD, and BLM specifications, when installed, once per month for the first 3 months (to establish a consistent repeatability factor), and then quarterly thereafter, the factor obtained will be used to allocate the production volumes. The gas test meter will be calibrated on a regular basis per API, NMOCD and BLM specifications.

Combined fluids from the production header and test separator will be routed to a heater-treater where gas, oil, and water are separated. Gas separated at this point is sent to the DCP Midstream CDP meter #713924-00 which is located in SWNW, Sec. 17-T17S-R30E. Oil and water from this separator are routed to the oil and water storage tanks. Any gas that flashes off during the additional processing stages is tied directly into the gas sales system upstream of the CDP meter. This meter will be calibrated on a regular basis per API, NMOCD and BLM specifications.

The Holder CB Federal 6-7 battery will have two 500 BBL oil tanks that all wells will utilize. These oil tanks have a common delivery point on the northwest side of the location where oil is hauled via trucking by Holly Transportation. Oil sales volume is determined by gauging of sealed tanks before and after the truck is loaded in accordance with applicable API, NMOCD, and BLM specifications.

Water from all producing wells will be separated through the use of the heater-treater prior to being routed to the one 500 BBL water tank. Water will then be transferred out of the tanks and tied into a Company owned SWD system. Bulk water leaving the facility is measured using a turbine meter.

#### Process and Flow Descriptions:

The flow of produced fluids is shown in detail on the enclosed facility diagram, along with a map which shows the lease boundaries, and location of wells, facility, and gas sales meter. The proposed commingling is appropriate based on the BLM's guidance in IM 2013-152. The proposed commingling will maximize the ultimate recovery of oil and/or gas from the federal leases and will reduce environmental impacts by minimizing surface disturbance, reduce the surface facility footprint and overall emissions. The proposed commingling is the most effective economical means of producing the reserves and will reduce operating expenses, as well as, not adversely affect federal royalty income, production accountability, or the distribution of royalty.