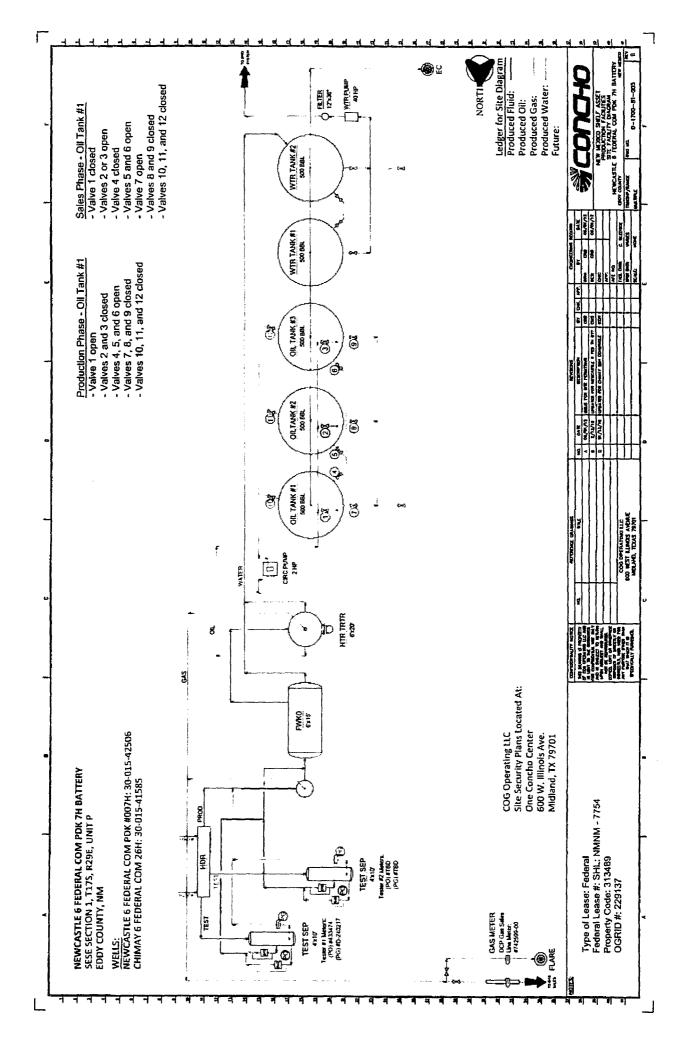

## Oil & Gas metering:

The central tank battery is located on the pad for the Newcastle 6 Fed Com 7H well located in SWSW, Sec. 1-T17S-R29E on Federal lease NMNM116572. Flowlines from producing wells terminate into the test/production header which serves as the inlet to the tank battery. From the header, the Newcastle 6 Fed Com 7H will produce into a dedicated test separator and the Chimay 6 Federal Com 26H will produce into a dedicated test separator.

The 3-phase horizontal test separator and associated metering devices have been sized for the expected range of fluid rates from the production wells. The sizing and calibration of this equipment ensures accurate measurement of produced fluids from a well in test. Separate meters are used for measuring oil, water and gas. After fluids are separated, oil and water flow rates are measured using turbine meters (PO) #TBD, and the gas flow rate is measured using an orifice meter with an EFM display (PG) #TBD. After measurement, the fluids are sent to the FWKO and the gas is routed to the 2-phase separator to drop out any remaining liquids. Gas separated at this point is then sent to the DCP meter #Newcastle 6 Fed Com GM. # 742599-00

Liquids from the 2-phase separator are routed to the FWKO where any free water from the oil stream is dumped into (2) 500 BBL water tanks. Water will then be pumped out of the tanks and tied into a Company owned SWD system. The oil from the FWKO is dumped into the heater treater where heat is applied to separate any remaining oil-water emulsions. The water is sent to the water tanks and the oil is sent to the oil tanks.

The oil test meter will be proven as per API, NMOCD, and BLM specifications, when installed, once per month for the first 3 months (to establish a consistent repeatability factor), and then quarterly thereafter, the factor obtained will be used to allocate the production volumes. The gas test meter will be calibrated on a regular basis per API, NMOCD and BLM specifications.

Newcastle 6 Fed Com #7H production will flow into the test/production header and is routed through the process as described above. No other unique metering devices are included on this individual well.

Chimay 6 Fed Com #26H production flows into the test/production header and is routed through the process as described above. No other unique metering devices are included on this individual well.

The BLM and OCD will be notified of any future changes in the facilities.

### **Process and Flow Descriptions:**

The flow of produced fluids is shown in detail on the enclosed facility diagram, along with a map which shows the lease boundaries, communization agreement boundaries, and location of wells, facility, and gas sales meter. The proposed commingling is appropriate based on the BLM's guidance in IM 2013-152. The proposed commingling will maximize the ultimate recovery of oil and/or gas from the federal leases and will reduce environmental impacts by minimizing surface disturbance and emissions. The proposed commingling will reduce operating expenses, as well as, not adversely affect federal royalty income, production accountability, or the distribution of royalty.