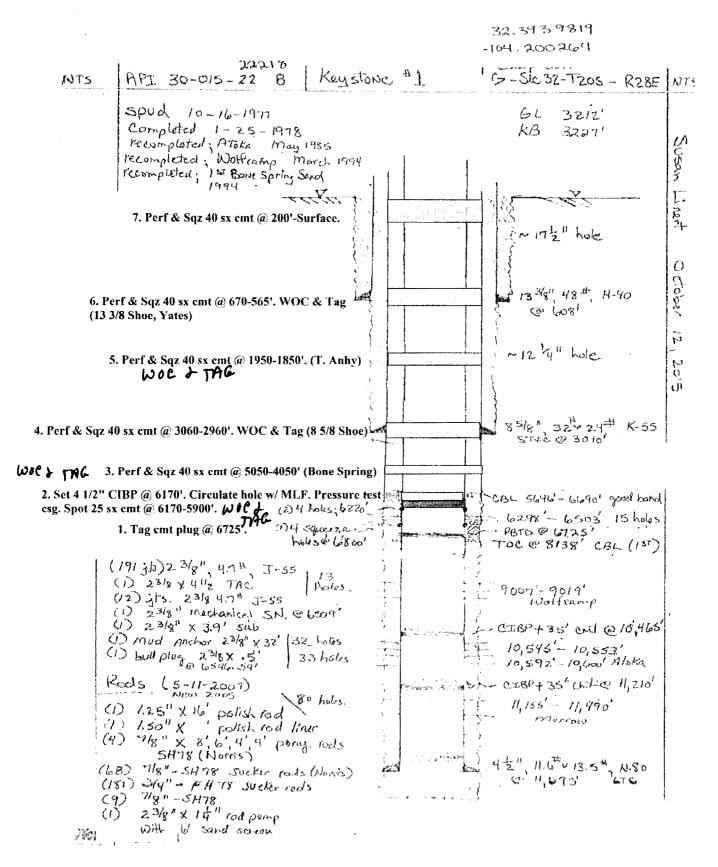

| Submit 1 Copy To Appropriate District<br>Office                                                                                                                                                              | State of New Mexico             |                                                                                                                                                                                                                                                                                                                                                                                                                                                                                                                                                                                                                                                                                                                                                                                                                                                                                                                                                      |                             | Form C-103                                            |
|--------------------------------------------------------------------------------------------------------------------------------------------------------------------------------------------------------------|---------------------------------|------------------------------------------------------------------------------------------------------------------------------------------------------------------------------------------------------------------------------------------------------------------------------------------------------------------------------------------------------------------------------------------------------------------------------------------------------------------------------------------------------------------------------------------------------------------------------------------------------------------------------------------------------------------------------------------------------------------------------------------------------------------------------------------------------------------------------------------------------------------------------------------------------------------------------------------------------|-----------------------------|-------------------------------------------------------|
| 1625 N. French Dr., Hobbs, NM 88240<br>District II - (575) 748-1283                                                                                                                                          |                                 |                                                                                                                                                                                                                                                                                                                                                                                                                                                                                                                                                                                                                                                                                                                                                                                                                                                                                                                                                      |                             | WELL API NO.                                          |
| 811 S. First SL, Artesia, NM 88210                                                                                                                                                                           | 88210 OIL CONSERVATION DIVISION |                                                                                                                                                                                                                                                                                                                                                                                                                                                                                                                                                                                                                                                                                                                                                                                                                                                                                                                                                      |                             |                                                       |
| <u>District III</u> - (505) 334-6178<br>1000 Rio Brazos Rd., Aztec, NM 87410                                                                                                                                 | 1220 South St. Francis Dr.      |                                                                                                                                                                                                                                                                                                                                                                                                                                                                                                                                                                                                                                                                                                                                                                                                                                                                                                                                                      |                             |                                                       |
| District IV – (505) 476-3460<br>1220 S. St. Francis Dr., Santa Fe, NM<br>87505                                                                                                                               | Santa Fe, NM 87505              |                                                                                                                                                                                                                                                                                                                                                                                                                                                                                                                                                                                                                                                                                                                                                                                                                                                                                                                                                      |                             | 6. State Oil & Gas Lease No.                          |
| SUNDRY NOTICES AND REPORTS ON WELLS<br>(DO NOT USE THIS FORM FOR PROPOSALS TO DRILL OR TO DEEPEN OR PLUG BACK TO A<br>DIFFERENT RESERVOIR. USE "APPLICATION FOR PERMIT" (FORM C-101) FOR SUCH<br>PROPOSALS.) |                                 |                                                                                                                                                                                                                                                                                                                                                                                                                                                                                                                                                                                                                                                                                                                                                                                                                                                                                                                                                      |                             | 7. Lease Name or Unit Agreement Name <b>KEYSTONE</b>  |
| 1. Type of Well: Oil Well                                                                                                                                                                                    | Gas Well 🔲 Other                |                                                                                                                                                                                                                                                                                                                                                                                                                                                                                                                                                                                                                                                                                                                                                                                                                                                                                                                                                      | 8. Well Number 1            |                                                       |
| 2. Name of Operator                                                                                                                                                                                          |                                 |                                                                                                                                                                                                                                                                                                                                                                                                                                                                                                                                                                                                                                                                                                                                                                                                                                                                                                                                                      |                             | 9. OGRID Number                                       |
| COG OPERATING, LLC                                                                                                                                                                                           |                                 | ****                                                                                                                                                                                                                                                                                                                                                                                                                                                                                                                                                                                                                                                                                                                                                                                                                                                                                                                                                 | -AVATIONS                   | 229137                                                |
| 3. Address of Operator<br>600 W. ILLINOIS AVE, MIDLA                                                                                                                                                         | AND. TX 79701                   | nergy, Minerals and Natural Resources October 13, 2009   DIL CONSERVATION DIVISION<br>1220 South St. Francis Dr.<br>Santa Fe, NM 87505 WELL API NO.<br>30-015-22218   S. Indicate Type of Lease<br>STATE □ FEE ⊠   OPTENDIFY (FORM C-10) FOR SUCH   ell □ Other   ell □ Other   9. OGRID Number<br>229137   I. D. Pool name or Wildcat<br>BURTON FLAT; BONE SPRING   Y 79701   Image 28E   Image 28E   Image 28E   Image 28E   S AND ABANDON ⊠   NGE PLANS   ITIPLE COMPL   Image 28E   Image 28E |                             |                                                       |
| 4. Well Location                                                                                                                                                                                             |                                 | NIM OIL                                                                                                                                                                                                                                                                                                                                                                                                                                                                                                                                                                                                                                                                                                                                                                                                                                                                                                                                              | STADIS.                     |                                                       |
| Unit Letter <u>G</u> :                                                                                                                                                                                       | 1980 feet from t                | he NORTH                                                                                                                                                                                                                                                                                                                                                                                                                                                                                                                                                                                                                                                                                                                                                                                                                                                                                                                                             | $\frac{6}{100}$ Line and 10 | 180 feet from the <b>FAST</b> line                    |
| Section 32                                                                                                                                                                                                   | <u>Township</u> 20              | IS Ran                                                                                                                                                                                                                                                                                                                                                                                                                                                                                                                                                                                                                                                                                                                                                                                                                                                                                                                                               | A05 - 11                    | MPM County EDDY                                       |
|                                                                                                                                                                                                              |                                 |                                                                                                                                                                                                                                                                                                                                                                                                                                                                                                                                                                                                                                                                                                                                                                                                                                                                                                                                                      |                             |                                                       |
|                                                                                                                                                                                                              | 3212' GR                        | ,                                                                                                                                                                                                                                                                                                                                                                                                                                                                                                                                                                                                                                                                                                                                                                                                                                                                                                                                                    | REC                         |                                                       |
| 12. Check                                                                                                                                                                                                    | Appropriate Box to              | Indicate N                                                                                                                                                                                                                                                                                                                                                                                                                                                                                                                                                                                                                                                                                                                                                                                                                                                                                                                                           | ature of Notice.            | Report or Other Data                                  |
|                                                                                                                                                                                                              | ** *                            |                                                                                                                                                                                                                                                                                                                                                                                                                                                                                                                                                                                                                                                                                                                                                                                                                                                                                                                                                      |                             | •                                                     |
|                                                                                                                                                                                                              |                                 |                                                                                                                                                                                                                                                                                                                                                                                                                                                                                                                                                                                                                                                                                                                                                                                                                                                                                                                                                      |                             |                                                       |
|                                                                                                                                                                                                              |                                 |                                                                                                                                                                                                                                                                                                                                                                                                                                                                                                                                                                                                                                                                                                                                                                                                                                                                                                                                                      |                             |                                                       |
| PULL OR ALTER CASING                                                                                                                                                                                         |                                 |                                                                                                                                                                                                                                                                                                                                                                                                                                                                                                                                                                                                                                                                                                                                                                                                                                                                                                                                                      |                             |                                                       |
|                                                                                                                                                                                                              |                                 |                                                                                                                                                                                                                                                                                                                                                                                                                                                                                                                                                                                                                                                                                                                                                                                                                                                                                                                                                      |                             |                                                       |
| OTHER:                                                                                                                                                                                                       |                                 |                                                                                                                                                                                                                                                                                                                                                                                                                                                                                                                                                                                                                                                                                                                                                                                                                                                                                                                                                      |                             | П                                                     |
|                                                                                                                                                                                                              | pleted operations. (Cle         | arly state all                                                                                                                                                                                                                                                                                                                                                                                                                                                                                                                                                                                                                                                                                                                                                                                                                                                                                                                                       | 1                           | give pertinent dates, including estimated date        |
|                                                                                                                                                                                                              |                                 | 5.7.14 NMAO                                                                                                                                                                                                                                                                                                                                                                                                                                                                                                                                                                                                                                                                                                                                                                                                                                                                                                                                          | C. For Multiple Con         | npletions: Attach wellbore diagram of                 |
| proposed completion or re<br><b>1. Tag cmt plug @ 6725</b> '.                                                                                                                                                |                                 |                                                                                                                                                                                                                                                                                                                                                                                                                                                                                                                                                                                                                                                                                                                                                                                                                                                                                                                                                      |                             |                                                       |
| 2. Set 4 1/2" CIBP @ 6170'. Circulate hole w/ MLF. Pressure test csg. Spot 25 sx cmt @ 6170-5900' WOC & TAG-                                                                                                 |                                 |                                                                                                                                                                                                                                                                                                                                                                                                                                                                                                                                                                                                                                                                                                                                                                                                                                                                                                                                                      |                             |                                                       |
| 3. Perf & Sqz 40 sx cmt @ 5050-4050' (Bone Spring) - WOE & TAC                                                                                                                                               |                                 |                                                                                                                                                                                                                                                                                                                                                                                                                                                                                                                                                                                                                                                                                                                                                                                                                                                                                                                                                      |                             |                                                       |
| 4. Perf & Sqz 40 sx cmt @ 3060-2960'. WOC & Tag (8 5/8 Shoe)                                                                                                                                                 |                                 |                                                                                                                                                                                                                                                                                                                                                                                                                                                                                                                                                                                                                                                                                                                                                                                                                                                                                                                                                      |                             |                                                       |
| 5. Perf & Sqz 40 sx cmt @ 1950-1850'. (T. Anhy) $ WO ( J TAC6. Perf & Sqz 40 sx cmt @ 670-565'. WOC & Tag (13 3/8 Shoe, Yates)$                                                                              |                                 |                                                                                                                                                                                                                                                                                                                                                                                                                                                                                                                                                                                                                                                                                                                                                                                                                                                                                                                                                      |                             |                                                       |
| 6. Pert & Sqz 40 sx cmt @ 670-565'. WOC & Tag (13 3/8 Shoe, Yates)                                                                                                                                           |                                 |                                                                                                                                                                                                                                                                                                                                                                                                                                                                                                                                                                                                                                                                                                                                                                                                                                                                                                                                                      |                             |                                                       |
| 7. Perf & Sqz 40 sx cmt @ 200'-Surface.<br>8. Cut off well head, verify cmt to surface, weld on Dry Hole Marker.                                                                                             |                                 |                                                                                                                                                                                                                                                                                                                                                                                                                                                                                                                                                                                                                                                                                                                                                                                                                                                                                                                                                      |                             |                                                       |
|                                                                                                                                                                                                              |                                 |                                                                                                                                                                                                                                                                                                                                                                                                                                                                                                                                                                                                                                                                                                                                                                                                                                                                                                                                                      |                             | adding of recainer of We Page                         |
|                                                                                                                                                                                                              |                                 |                                                                                                                                                                                                                                                                                                                                                                                                                                                                                                                                                                                                                                                                                                                                                                                                                                                                                                                                                      |                             | ad ine pile band in Report Walled.                    |
| p                                                                                                                                                                                                            |                                 |                                                                                                                                                                                                                                                                                                                                                                                                                                                                                                                                                                                                                                                                                                                                                                                                                                                                                                                                                      |                             | Approver under ound at mental                         |
| Spud Date:                                                                                                                                                                                                   |                                 | Dia Dalaasa F                                                                                                                                                                                                                                                                                                                                                                                                                                                                                                                                                                                                                                                                                                                                                                                                                                                                                                                                        | Data                        | Lister 103 to the remeter                             |
|                                                                                                                                                                                                              |                                 | <b>Å</b> 1 -                                                                                                                                                                                                                                                                                                                                                                                                                                                                                                                                                                                                                                                                                                                                                                                                                                                                                                                                         | ale. 110                    | or which service                                      |
| WELL MUST BE                                                                                                                                                                                                 | PLUBLED                         | BY                                                                                                                                                                                                                                                                                                                                                                                                                                                                                                                                                                                                                                                                                                                                                                                                                                                                                                                                                   | 126/18                      | Fun                                                   |
| I hereby certify that the information                                                                                                                                                                        | above is true and com           | plete to the b                                                                                                                                                                                                                                                                                                                                                                                                                                                                                                                                                                                                                                                                                                                                                                                                                                                                                                                                       | est of my knowledge         | e and belief.                                         |
|                                                                                                                                                                                                              | $\Lambda$                       | ٨                                                                                                                                                                                                                                                                                                                                                                                                                                                                                                                                                                                                                                                                                                                                                                                                                                                                                                                                                    | ٨                           |                                                       |
| SIGNATURE Aligar M                                                                                                                                                                                           | on gomerces )                   | TITLE U                                                                                                                                                                                                                                                                                                                                                                                                                                                                                                                                                                                                                                                                                                                                                                                                                                                                                                                                              | aent                        | DATE 7/25/17                                          |
|                                                                                                                                                                                                              |                                 | abbym                                                                                                                                                                                                                                                                                                                                                                                                                                                                                                                                                                                                                                                                                                                                                                                                                                                                                                                                                | Demandasso                  |                                                       |
| Type or print name Abicial Y<br>For State Use Only                                                                                                                                                           | Llontyomery 1                   | z-mail addres                                                                                                                                                                                                                                                                                                                                                                                                                                                                                                                                                                                                                                                                                                                                                                                                                                                                                                                                        | 5:                          | PHONE:                                                |
| FOI DIALE OSE OTHY                                                                                                                                                                                           | n n n                           | -                                                                                                                                                                                                                                                                                                                                                                                                                                                                                                                                                                                                                                                                                                                                                                                                                                                                                                                                                    | <b>N</b> . 1 <b>A A</b>     |                                                       |
| APPROVED BY: <u><u>f</u><u></u><br/>Conditions of Approval (if any):</u>                                                                                                                                     | · Byit T                        | ITLE <u>COM</u>                                                                                                                                                                                                                                                                                                                                                                                                                                                                                                                                                                                                                                                                                                                                                                                                                                                                                                                                      | PLIANCEOF                   | FICER DATE 7/26/2017                                  |
|                                                                                                                                                                                                              |                                 |                                                                                                                                                                                                                                                                                                                                                                                                                                                                                                                                                                                                                                                                                                                                                                                                                                                                                                                                                      | Form provided by            | r Forms On-A-Disk · (214) 340-9429 · FormsOnADisk.com |
|                                                                                                                                                                                                              |                                 |                                                                                                                                                                                                                                                                                                                                                                                                                                                                                                                                                                                                                                                                                                                                                                                                                                                                                                                                                      | promote by                  | terry                                                 |

- 1. A notice of intent to plug and abandon a wellbore is required to be approved before plugging operations are conducted. A cement evaluation tool is required in order to ensure isolation of producing formations, protection of water and correlative rights. A cement bond log or other accepted cement evaluation tool is to be provided to the division for evaluation if one has not been previously run or if the well did not have cement circulated to surface during the original casing cementing job or subsequent cementing jobs.
- 2. Closed loop system is to be used for entire plugging operation. Upon completion, contents of steel pits are to be hauled to a permitted disposal location.
- 3. Trucking companies being used to haul oilfield waste fluids to a disposal commercial or private shall have an approved NMOCD C-133 permit. A copy of this permit shall be available in each truck used to haul waste products. It is the responsibility of the operator as well as the contractor, to verify that this permit is in place prior to performing work. Drivers shall be able to produce a copy upon request of an NMOCD Field inspector.
- 4. Filing a subsequent C-103 will serve as notification that the well has been plugged.
- 5. A final C-103 shall be filed (and a site inspection by NMOCD Inspector to determine if the location is satisfactorily cleaned, all equipment, electric poles and trash has been removed to Meet NMOCD standards) before bonding can be released.
- 6. Squeeze pressures are not to exceed 500 psi, unless approval is given by NMOCD.
- 7. Produced water **will not** be used during any part of the plugging operation.
- 8. Mud laden fluids must be placed between all cement plugs mixed at 25 sacks per 100 bbls of water.
- 9. All cement plugs will be a minimum of 100' in length or a minimum of 25 sacks of cement, whichever is greater. 50' of calculated cement excess required for inside casing plugs and 100% calculated cement excess required on outside casing plugs.
- 10. Class 'C' cement will be used above 7500 feet.

.

- 11. Class 'H' cement will be used below 7500 feet.
- 12. A cement plug is required to be set 50' above and 50' below, casing stubs, DV tools, attempted casing cut offs, cement tops outside casing, salt sections and anywhere the casing is perforated, these plugs require a 4 hour WOC and then will be tagged
- 13. All Casing Shoes Will Be Perforated and Attempted to be Squeezed, cement needs to be 50' above and 50' Below Casing Shoe inside the Production Casing
- 14. A CIBP is to be set within 100' of production perforations, capped with 100' of cement, WOC 4 hours and tag.
- 15. If cement does not exist behind casing strings at recommended formation depths, the casing can be cut and pulled with plugs set at recommended depths. If casing is not pulled, perforations will be shot and cement squeezed behind casing, WOC and tagged. These plugs will be set 50' below formation bottom to 50' above formation top inside the casing

- 16. When setting the top out cement plug in production, intermediate and surface casing, wellbores should remain full at least 30 minutes after plugs are set
- 17. A CIBP with 35' of cement may be used in lieu of the 100' plug if set with a bailer. This plug will be placed within 100' of the top perforation, **(WOC 4 hrs and tag)**.
- 18. No more than **3000' is allowed between cement plugs in cased hole and 2000' in open hole.**
- 19. Any Production Formations will be isolated with cement plugs: Some of these are:
  - A) Strawn, Fusselman, Devonian, Marrow, Atoka, Wolfcamp, Bone springs, Delaware, San Andres, Abo, Glorieta, Any Salt Section, (Potash), Grayburg, Queen, Yates, Tubb, 7-Rivers
  - B) Potash--- (In the R-111-P Area (Potash Mine Area), a solid cement plug must be set across the salt section. Fluid used to mix the cement shall be saturated with the salts that are common to the section penetrated and in suitable proportions, not more than 3% calcium chloride (by weight of cement) will be considered the desired mixture whenever possible, WOC 4 hours and tag, this plug will be 50' below the bottom and 50' above the top of the Formation.
- 20. If cement does not exist behind casing strings at recommended formation depths, the casing can be cut and pulled with plugs set at recommended depths. If casing is not pulled, perforations will be shot and cement squeezed behind casing, WOC and tagged. These plugs will be set 50' below formation bottom to 50' above formation top inside the casing