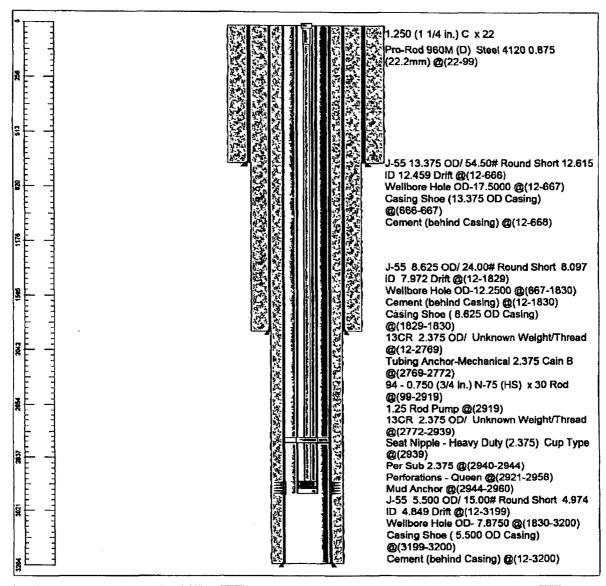

| Submit 1 Copy To Appropriate District                                                                                                                                                                                                                        | State of New Me                                                                                                                                                                                                                                                                                                                                                                                                                                                                                                                                                                                                                                                                                                                                                                                                                                                                                                                                                                                                                                                                                                                                                                                                                                                                                                                                                                                                                                                                                                                                                                                                                                                                                                                                                                                                                                                                                                                                                                                                                                                                                                                | xico                                      |                                            | Form C-103                                |
|--------------------------------------------------------------------------------------------------------------------------------------------------------------------------------------------------------------------------------------------------------------|--------------------------------------------------------------------------------------------------------------------------------------------------------------------------------------------------------------------------------------------------------------------------------------------------------------------------------------------------------------------------------------------------------------------------------------------------------------------------------------------------------------------------------------------------------------------------------------------------------------------------------------------------------------------------------------------------------------------------------------------------------------------------------------------------------------------------------------------------------------------------------------------------------------------------------------------------------------------------------------------------------------------------------------------------------------------------------------------------------------------------------------------------------------------------------------------------------------------------------------------------------------------------------------------------------------------------------------------------------------------------------------------------------------------------------------------------------------------------------------------------------------------------------------------------------------------------------------------------------------------------------------------------------------------------------------------------------------------------------------------------------------------------------------------------------------------------------------------------------------------------------------------------------------------------------------------------------------------------------------------------------------------------------------------------------------------------------------------------------------------------------|-------------------------------------------|--------------------------------------------|-------------------------------------------|
| Office<br><u>District I</u> – (575) 393-6161                                                                                                                                                                                                                 | Energy, Minerals and Natural Resources OIL CONSERVATION DIVISION 1220 South St. Francis Dr. Santa Fe, NM 87505                                                                                                                                                                                                                                                                                                                                                                                                                                                                                                                                                                                                                                                                                                                                                                                                                                                                                                                                                                                                                                                                                                                                                                                                                                                                                                                                                                                                                                                                                                                                                                                                                                                                                                                                                                                                                                                                                                                                                                                                                 |                                           |                                            | Revised August 1, 2011                    |
| 1625 N. French Dr., Hobbs, NM 88240                                                                                                                                                                                                                          |                                                                                                                                                                                                                                                                                                                                                                                                                                                                                                                                                                                                                                                                                                                                                                                                                                                                                                                                                                                                                                                                                                                                                                                                                                                                                                                                                                                                                                                                                                                                                                                                                                                                                                                                                                                                                                                                                                                                                                                                                                                                                                                                |                                           | WELL API NO.                               |                                           |
| <u>District II</u> - (575) 748-1283<br>811 S. First St., Artesia, NM 88210                                                                                                                                                                                   |                                                                                                                                                                                                                                                                                                                                                                                                                                                                                                                                                                                                                                                                                                                                                                                                                                                                                                                                                                                                                                                                                                                                                                                                                                                                                                                                                                                                                                                                                                                                                                                                                                                                                                                                                                                                                                                                                                                                                                                                                                                                                                                                |                                           | 30-015-26521 5. Indicate Type of           | Lagra                                     |
| District III - (505) 334-6178                                                                                                                                                                                                                                |                                                                                                                                                                                                                                                                                                                                                                                                                                                                                                                                                                                                                                                                                                                                                                                                                                                                                                                                                                                                                                                                                                                                                                                                                                                                                                                                                                                                                                                                                                                                                                                                                                                                                                                                                                                                                                                                                                                                                                                                                                                                                                                                |                                           | STATE                                      | FEE                                       |
| 1000 Rio Brazos Rd., Aztec, NM 87410<br><u>District IV</u> - (505) 476-3460                                                                                                                                                                                  |                                                                                                                                                                                                                                                                                                                                                                                                                                                                                                                                                                                                                                                                                                                                                                                                                                                                                                                                                                                                                                                                                                                                                                                                                                                                                                                                                                                                                                                                                                                                                                                                                                                                                                                                                                                                                                                                                                                                                                                                                                                                                                                                |                                           | 6. State Oil & Gas I                       | 70007                                     |
| 1220 S. St. Francis Dr., Santa Fe, NM                                                                                                                                                                                                                        |                                                                                                                                                                                                                                                                                                                                                                                                                                                                                                                                                                                                                                                                                                                                                                                                                                                                                                                                                                                                                                                                                                                                                                                                                                                                                                                                                                                                                                                                                                                                                                                                                                                                                                                                                                                                                                                                                                                                                                                                                                                                                                                                |                                           | NN                                         | 1-4681                                    |
| 87505<br>SUNDRY NO                                                                                                                                                                                                                                           | TICES AND REPORTS ON WELLS                                                                                                                                                                                                                                                                                                                                                                                                                                                                                                                                                                                                                                                                                                                                                                                                                                                                                                                                                                                                                                                                                                                                                                                                                                                                                                                                                                                                                                                                                                                                                                                                                                                                                                                                                                                                                                                                                                                                                                                                                                                                                                     |                                           | 7 Lease Name or I                          | Init Agreement Name                       |
| (DO 110M 110M M1110 DOD11 MAN DOD11                                                                                                                                                                                                                          |                                                                                                                                                                                                                                                                                                                                                                                                                                                                                                                                                                                                                                                                                                                                                                                                                                                                                                                                                                                                                                                                                                                                                                                                                                                                                                                                                                                                                                                                                                                                                                                                                                                                                                                                                                                                                                                                                                                                                                                                                                                                                                                                |                                           | 7. Lease Name of C                         | ant Agreement Name                        |
| DIFFERENT RESERVOIR. USE "APPI                                                                                                                                                                                                                               | DIFFERENT RESERVOIR. USE "APPLICATION FOR PERMIT" (FORM C-101) FOR SHOWN PROPOSALS.)  1. Type of Well: Oil Well Gas Well Other  2. Name of Operator Chevron USA INC  3. Address of Operator                                                                                                                                                                                                                                                                                                                                                                                                                                                                                                                                                                                                                                                                                                                                                                                                                                                                                                                                                                                                                                                                                                                                                                                                                                                                                                                                                                                                                                                                                                                                                                                                                                                                                                                                                                                                                                                                                                                                    |                                           |                                            |                                           |
| 1. Type of Well: Oil Well                                                                                                                                                                                                                                    | Gas Well Other                                                                                                                                                                                                                                                                                                                                                                                                                                                                                                                                                                                                                                                                                                                                                                                                                                                                                                                                                                                                                                                                                                                                                                                                                                                                                                                                                                                                                                                                                                                                                                                                                                                                                                                                                                                                                                                                                                                                                                                                                                                                                                                 | in.                                       | 8. Well Number: 6                          |                                           |
| 2. Name of Operator                                                                                                                                                                                                                                          | CONDIST                                                                                                                                                                                                                                                                                                                                                                                                                                                                                                                                                                                                                                                                                                                                                                                                                                                                                                                                                                                                                                                                                                                                                                                                                                                                                                                                                                                                                                                                                                                                                                                                                                                                                                                                                                                                                                                                                                                                                                                                                                                                                                                        | .1                                        | 9. OGRID Number                            |                                           |
| Chevron USA INC                                                                                                                                                                                                                                              | Gas Well Other ONSERVATION OIL CONSERVATION OIL CONSERVAT |                                           | 4323                                       |                                           |
|                                                                                                                                                                                                                                                              | Mar VIII A A                                                                                                                                                                                                                                                                                                                                                                                                                                                                                                                                                                                                                                                                                                                                                                                                                                                                                                                                                                                                                                                                                                                                                                                                                                                                                                                                                                                                                                                                                                                                                                                                                                                                                                                                                                                                                                                                                                                                                                                                                                                                                                                   |                                           | 10. Pool name or Wildcat                   |                                           |
| 6301 DEAUVILLE BLVD., 1                                                                                                                                                                                                                                      | MIDLAND, TX 79706 50°                                                                                                                                                                                                                                                                                                                                                                                                                                                                                                                                                                                                                                                                                                                                                                                                                                                                                                                                                                                                                                                                                                                                                                                                                                                                                                                                                                                                                                                                                                                                                                                                                                                                                                                                                                                                                                                                                                                                                                                                                                                                                                          | 150                                       | SHUGART                                    |                                           |
| 4. Well Location DATUM Y                                                                                                                                                                                                                                     | Y – LAT 32.68396 X – LONGS                                                                                                                                                                                                                                                                                                                                                                                                                                                                                                                                                                                                                                                                                                                                                                                                                                                                                                                                                                                                                                                                                                                                                                                                                                                                                                                                                                                                                                                                                                                                                                                                                                                                                                                                                                                                                                                                                                                                                                                                                                                                                                     | E103.94591                                |                                            |                                           |
| Unit Letter N                                                                                                                                                                                                                                                |                                                                                                                                                                                                                                                                                                                                                                                                                                                                                                                                                                                                                                                                                                                                                                                                                                                                                                                                                                                                                                                                                                                                                                                                                                                                                                                                                                                                                                                                                                                                                                                                                                                                                                                                                                                                                                                                                                                                                                                                                                                                                                                                | line and16                                | 550 feet from the                          | eWestline                                 |
| Section 2                                                                                                                                                                                                                                                    | Township 19S                                                                                                                                                                                                                                                                                                                                                                                                                                                                                                                                                                                                                                                                                                                                                                                                                                                                                                                                                                                                                                                                                                                                                                                                                                                                                                                                                                                                                                                                                                                                                                                                                                                                                                                                                                                                                                                                                                                                                                                                                                                                                                                   | Range 30E                                 | NMPM                                       | County Eddy                               |
|                                                                                                                                                                                                                                                              | 11. Elevation (Show whether DR,                                                                                                                                                                                                                                                                                                                                                                                                                                                                                                                                                                                                                                                                                                                                                                                                                                                                                                                                                                                                                                                                                                                                                                                                                                                                                                                                                                                                                                                                                                                                                                                                                                                                                                                                                                                                                                                                                                                                                                                                                                                                                                | RKB, RT, GR, etc.)                        |                                            |                                           |
|                                                                                                                                                                                                                                                              |                                                                                                                                                                                                                                                                                                                                                                                                                                                                                                                                                                                                                                                                                                                                                                                                                                                                                                                                                                                                                                                                                                                                                                                                                                                                                                                                                                                                                                                                                                                                                                                                                                                                                                                                                                                                                                                                                                                                                                                                                                                                                                                                |                                           |                                            |                                           |
|                                                                                                                                                                                                                                                              | CHANGE PLANS   MULTIPLE COMPL                                                                                                                                                                                                                                                                                                                                                                                                                                                                                                                                                                                                                                                                                                                                                                                                                                                                                                                                                                                                                                                                                                                                                                                                                                                                                                                                                                                                                                                                                                                                                                                                                                                                                                                                                                                                                                                                                                                                                                                                                                                                                                  |                                           | SEQUENT REPO                               |                                           |
| OTUE D                                                                                                                                                                                                                                                       |                                                                                                                                                                                                                                                                                                                                                                                                                                                                                                                                                                                                                                                                                                                                                                                                                                                                                                                                                                                                                                                                                                                                                                                                                                                                                                                                                                                                                                                                                                                                                                                                                                                                                                                                                                                                                                                                                                                                                                                                                                                                                                                                | 07.150                                    | TEMPODADILY                                | ADANDON []                                |
| OTHER:                                                                                                                                                                                                                                                       | npleted operations. (Clearly state all p                                                                                                                                                                                                                                                                                                                                                                                                                                                                                                                                                                                                                                                                                                                                                                                                                                                                                                                                                                                                                                                                                                                                                                                                                                                                                                                                                                                                                                                                                                                                                                                                                                                                                                                                                                                                                                                                                                                                                                                                                                                                                       | OTHER:                                    | TEMPORARILY /                              |                                           |
| of starting any proposed of proposed completion or no and a surface. Per surface.                                                                                                                                                                            | work). SEE RULE 19.15.7.14 NMAC ecompletion. 13 3/8" 54# @ 667' TO erforations from 2,921' - 2,958'. SA INC respectfully reque                                                                                                                                                                                                                                                                                                                                                                                                                                                                                                                                                                                                                                                                                                                                                                                                                                                                                                                                                                                                                                                                                                                                                                                                                                                                                                                                                                                                                                                                                                                                                                                                                                                                                                                                                                                                                                                                                                                                                                                                 | C. For Multiple Cor<br>OC surface, 8 5/8" | npletions: Attach we<br>24# @ 1,226' TOC s | llbore diagram of<br>urface, 5 ½" 15.5# @ |
| 1. Call and notify NMOCD 24 hrs before operations begin.                                                                                                                                                                                                     |                                                                                                                                                                                                                                                                                                                                                                                                                                                                                                                                                                                                                                                                                                                                                                                                                                                                                                                                                                                                                                                                                                                                                                                                                                                                                                                                                                                                                                                                                                                                                                                                                                                                                                                                                                                                                                                                                                                                                                                                                                                                                                                                |                                           |                                            |                                           |
| 2. MIRU, NDWH, NU BOPE.                                                                                                                                                                                                                                      |                                                                                                                                                                                                                                                                                                                                                                                                                                                                                                                                                                                                                                                                                                                                                                                                                                                                                                                                                                                                                                                                                                                                                                                                                                                                                                                                                                                                                                                                                                                                                                                                                                                                                                                                                                                                                                                                                                                                                                                                                                                                                                                                |                                           |                                            |                                           |
| 3. Set CBP @ 2900', ci                                                                                                                                                                                                                                       | rculate well with 9.5 ppm salt g                                                                                                                                                                                                                                                                                                                                                                                                                                                                                                                                                                                                                                                                                                                                                                                                                                                                                                                                                                                                                                                                                                                                                                                                                                                                                                                                                                                                                                                                                                                                                                                                                                                                                                                                                                                                                                                                                                                                                                                                                                                                                               | el and test casin                         | g, spot 35sx of CL                         | "C" cement on top                         |
| of BP at 2900' – 2600', WOC & Tag (perfs).  OERF 4. Spot 45 sx cement plug at 2100'-1750', WOC & tag (B.Salt, Yates, Shoe). – PERF @ 1880' – 50 – WIE  OERF 5. Spot 95 sx cement from 750' to Surface (Shoe/FW/Surface). – PERF @ 717' – 50 ~ WORD TAGE  THE |                                                                                                                                                                                                                                                                                                                                                                                                                                                                                                                                                                                                                                                                                                                                                                                                                                                                                                                                                                                                                                                                                                                                                                                                                                                                                                                                                                                                                                                                                                                                                                                                                                                                                                                                                                                                                                                                                                                                                                                                                                                                                                                                |                                           |                                            |                                           |
| <b>DERF</b> 4. Spot 45 sx cement pl                                                                                                                                                                                                                          | ug at 2100'-1750', WOC & tag                                                                                                                                                                                                                                                                                                                                                                                                                                                                                                                                                                                                                                                                                                                                                                                                                                                                                                                                                                                                                                                                                                                                                                                                                                                                                                                                                                                                                                                                                                                                                                                                                                                                                                                                                                                                                                                                                                                                                                                                                                                                                                   | (B.Salt, Yates, S                         | Shoe). — YEAR C                            | O - WIRD I THO                            |
| $\rho EQF = 5$ . Spot 95 sx cement from                                                                                                                                                                                                                      | om 750' to Surface (Shoe/FW/S                                                                                                                                                                                                                                                                                                                                                                                                                                                                                                                                                                                                                                                                                                                                                                                                                                                                                                                                                                                                                                                                                                                                                                                                                                                                                                                                                                                                                                                                                                                                                                                                                                                                                                                                                                                                                                                                                                                                                                                                                                                                                                  | Surface).— PEN                            | re 1117-50                                 | y - WU = 0. 1m2                           |
| 6. Cut all casings & and Clean location.                                                                                                                                                                                                                     | chors & remove 3' below grade.                                                                                                                                                                                                                                                                                                                                                                                                                                                                                                                                                                                                                                                                                                                                                                                                                                                                                                                                                                                                                                                                                                                                                                                                                                                                                                                                                                                                                                                                                                                                                                                                                                                                                                                                                                                                                                                                                                                                                                                                                                                                                                 | . Verify Cement                           | to Surface Weld o                          | on dry hole marker.                       |
| Note: All cement plugs of                                                                                                                                                                                                                                    | class "C" with closed loop syste                                                                                                                                                                                                                                                                                                                                                                                                                                                                                                                                                                                                                                                                                                                                                                                                                                                                                                                                                                                                                                                                                                                                                                                                                                                                                                                                                                                                                                                                                                                                                                                                                                                                                                                                                                                                                                                                                                                                                                                                                                                                                               | m used.                                   |                                            |                                           |
|                                                                                                                                                                                                                                                              | on above is true and complete to the b                                                                                                                                                                                                                                                                                                                                                                                                                                                                                                                                                                                                                                                                                                                                                                                                                                                                                                                                                                                                                                                                                                                                                                                                                                                                                                                                                                                                                                                                                                                                                                                                                                                                                                                                                                                                                                                                                                                                                                                                                                                                                         |                                           | e and belief.                              |                                           |
| SIGNATURE AND                                                                                                                                                                                                            | TITLE_Er                                                                                                                                                                                                                                                                                                                                                                                                                                                                                                                                                                                                                                                                                                                                                                                                                                                                                                                                                                                                                                                                                                                                                                                                                                                                                                                                                                                                                                                                                                                                                                                                                                                                                                                                                                                                                                                                                                                                                                                                                                                                                                                       |                                           |                                            | 7/25/17                                   |
| Type or print name _Ricky Spiller For State Use Only                                                                                                                                                                                                         | <u> </u>                                                                                                                                                                                                                                                                                                                                                                                                                                                                                                                                                                                                                                                                                                                                                                                                                                                                                                                                                                                                                                                                                                                                                                                                                                                                                                                                                                                                                                                                                                                                                                                                                                                                                                                                                                                                                                                                                                                                                                                                                                                                                                                       | -                                         |                                            |                                           |
| APPROVED BY: flated Conditions of Approval (if any):                                                                                                                                                                                                         | 2 Byl TITLE COM                                                                                                                                                                                                                                                                                                                                                                                                                                                                                                                                                                                                                                                                                                                                                                                                                                                                                                                                                                                                                                                                                                                                                                                                                                                                                                                                                                                                                                                                                                                                                                                                                                                                                                                                                                                                                                                                                                                                                                                                                                                                                                                | n PLIAnilE                                | OFFICEA DAT                                | E 7/26/2017                               |