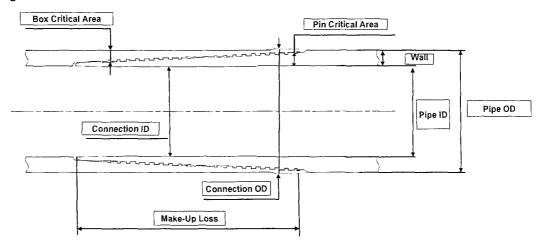

+ Bentonite + 1% CaCL2 + 8% NaCl + LCM          |
| • | Class C + 5% NaCl + LCM                                 |
|   | 2 on btm jt, 1 on 2nd jt, 1 every 4th jt to surface     |
|   | TXI + Fluid Loss + Dispersant + Retarder + LCM          |
|   | TXI + Fluid Loss + Dispersant + Retarder + LCM          |
|   | 2 on btm jt, 1 on 2nd jt, 1 every 4th jt to top of tail |
|   | cement (500' above TOC)                                 |
| ( | Class H + Fluid Loss + Dispersant + Retarder + LCM      |
|   | 2 on btm jt, 1 on 2nd jt, 1 every other jt to top of    |
|   | curve                                                   |

# **CONNECTION DATA SHEET (Imperial Units)**



Connection:

VAM® HTF-NR 7,625" 29,70# P110EC 6,750"

Alternate Drift:

Drawing: PD-101836P PD-101836B

Isolated connection



OD 7,625"

WEIGHT 29,70 lb/ft

WALL 0,375"

**GRADE P110EC**  **API DRIFT** 6,750"

| PIPE BODY PROPERTIES: |            |        | CONNECTION PROPERTIES:       |         |       | TIES:  |
|-----------------------|------------|--------|------------------------------|---------|-------|--------|
| Outside Diameter      | inch       | 7,625  | Connection OD (nom)          | inch    |       | 7,701  |
| Internal Diameter     | inch       | 6,875  | Connection ID                | inch    |       | 6,782  |
|                       |            |        | Coupling Length              | inch    |       | N/A    |
| Nominal Area          | sgin.      | 8.541  | Make-up Loss                 | inch    |       | 4,657  |
|                       |            |        | Box critical area            |