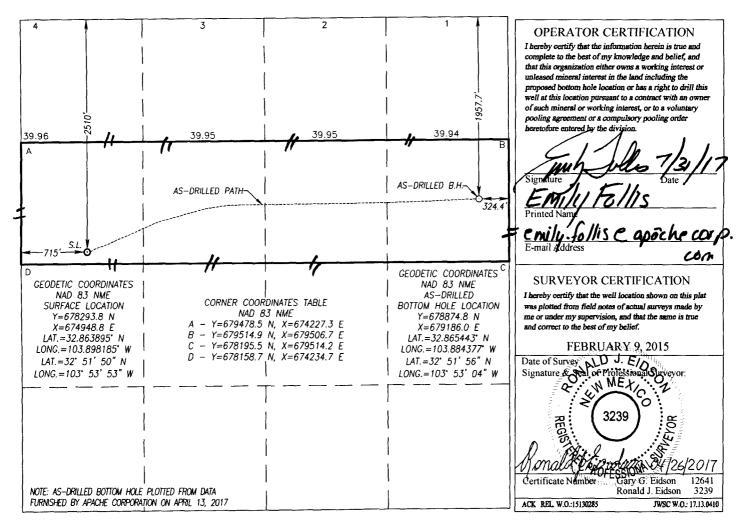

## WELL LOCATION AND ACREAGE DEDICATION PLAT

| API Number    | Pool Code  | Pool Name        | Pool Name  |  |  |
|---------------|------------|------------------|------------|--|--|
| 30-015-43508  | 96831      | CEDAR LAKE; GLOI | RIETA-YESO |  |  |
| Property Code | Property   | Well Number      |            |  |  |
| 315935        | CEDAR LAKE | 549H             |            |  |  |
| OGRID No.     | Operato    | Elevation        |            |  |  |
| 873           | APACHE CO  | 3795'            |            |  |  |

UL or lot No. Section Township Range Lot Idn Feet from the North/South line Feet from the East/West line County E 5 31-E 2510 NORTH 715 WEST EDDY 17-S

Surface Location

| As-Drilled Bottom Hole Location If Different From Surface |          |          |                |         |               |                  |               |                                                                                                                  |        |  |  |
|-----------------------------------------------------------|----------|----------|----------------|---------|---------------|------------------|---------------|------------------------------------------------------------------------------------------------------------------|--------|--|--|
| UL or lot No.                                             | Section  | Township | Range          | Lot Idn | Feet from the | North/South line | Feet from the | East/West line                                                                                                   | County |  |  |
| Н                                                         | 5        | 17-S     | 31-E           |         | 1957.7        | NORTH            | 324.4         | EAST                                                                                                             | EDDY   |  |  |
| Dedicated Acres<br>160                                    | Joint or | Infill C | onsolidation C | ode Ord | er No.        | · · ·            |               | Later 1997 - 1997 - 1997 - 1997 - 1997 - 1997 - 1997 - 1997 - 1997 - 1997 - 1997 - 1997 - 1997 - 1997 - 1997 - 1 |        |  |  |