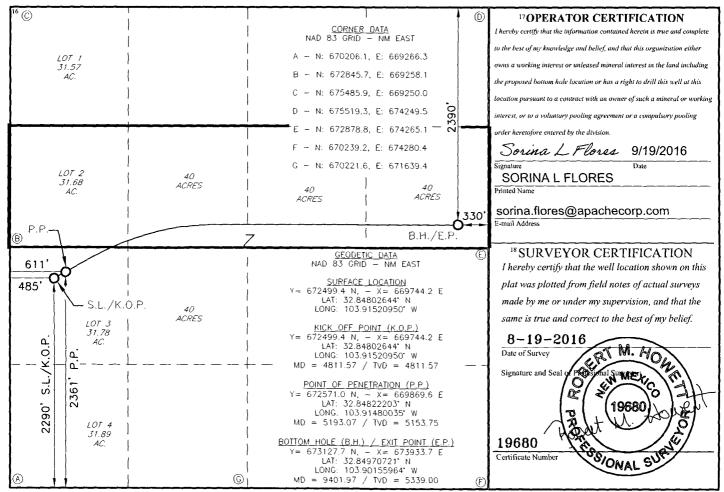

1220 South St. Francis Dr.

Santa Fe, NM 87505

Form C-102 Revised August 1, 2011 Submit one copy to appropriate

District Office

RECEIVED

☐ AMENDED REPORT

WELL LOCATION AND ACREAGE DEDICATION PLAT

| <sup>1</sup> API Number<br>30-015- <b>44399</b> |            |                                       | 9             | <sup>2</sup> Pool Code<br>6831 |                       | <sup>3</sup> Pool Name CEDAR LAKE FEDERAL CA |               |                |                                       |  |
|-------------------------------------------------|------------|---------------------------------------|---------------|--------------------------------|-----------------------|----------------------------------------------|---------------|----------------|---------------------------------------|--|
| <sup>4</sup> Property Code<br>315935            |            | S Property Name CEDAR LAKE FEDERAL CA |               |                                |                       |                                              |               |                | 6 Well Number<br>725H                 |  |
| 70GRID NO.<br><b>873</b>                        |            | APACHE CORPORATION                    |               |                                |                       |                                              |               |                | <sup>9</sup> Elevation<br><b>3723</b> |  |
|                                                 |            |                                       | • •           |                                | <sup>10</sup> Surface | Location                                     |               |                |                                       |  |
| UL or lot no.                                   | Section    | Township                              | Range         | Lot ldn                        | Feet from the         | North/South line                             | Feet From the | East/West line | County                                |  |
| 3                                               | 7          | 17S                                   | 31E           |                                | 2290                  | SOUTH                                        | 485           | WEST           | EDDY                                  |  |
|                                                 |            |                                       | 11 ]          | 3ottom F                       | lole Location         | If Different Fro                             | om Surface    |                | <del></del>                           |  |
| UL or lot no.                                   | Section    | Township                              | Range         | Lot ldn                        | Feet from the         | North/South line                             | Feet from the | East/West line | County                                |  |
| H                                               | 7          | 17S                                   | 31E           |                                | 2390                  | NORTH                                        | 330           | EAST           | EDDY                                  |  |
| Dedicated Acre<br>151.68                        | s 13 Joint | or Infill 14                          | Consolidation | Code 15 (                      | Order No.             |                                              |               |                | 1.                                    |  |