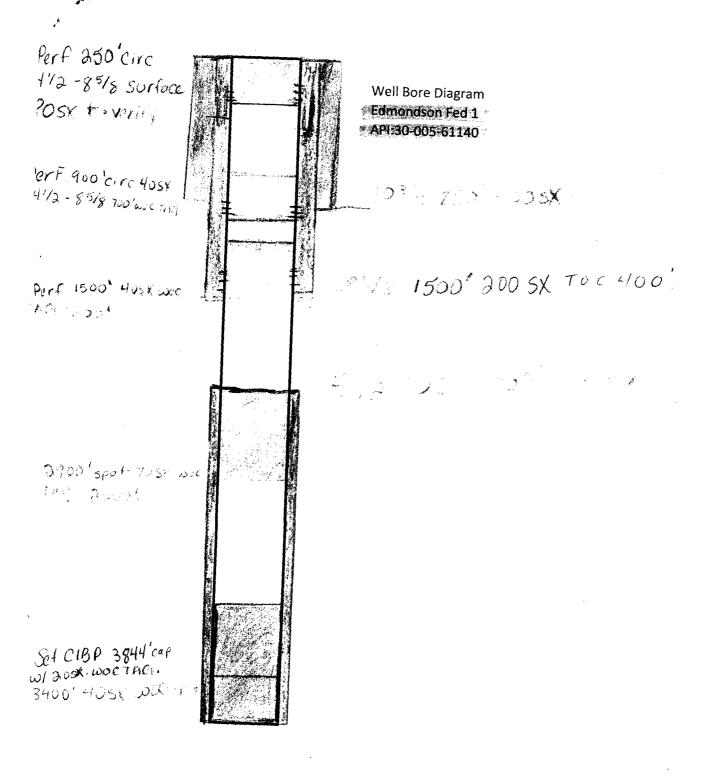

## NM OIL CONSERVATION

Fam 3160-5 (April 20**0**4)

UNITED STATES
DEPARTMENT OF THE INTERIOR 2017

FORM APPROVED OM B He 1004-0137 Express March 31, 2007

| CHAIRTY MOTIONA IND BERARRA ANDMERICA                                                                                                                                                                                                                                                                                                                                                                                                                                                                                                                                                                                                                                                                                                                                                                                                                                                                                                                                                                                                                                                                                                                                                                                                                                                                                                                                                                                                                                                                                                                                                                                                                                                                                                                                                                                                                                                                                                                                                                                                                                                                                          | S. Lease Serial Ho. 43524                                  |
|--------------------------------------------------------------------------------------------------------------------------------------------------------------------------------------------------------------------------------------------------------------------------------------------------------------------------------------------------------------------------------------------------------------------------------------------------------------------------------------------------------------------------------------------------------------------------------------------------------------------------------------------------------------------------------------------------------------------------------------------------------------------------------------------------------------------------------------------------------------------------------------------------------------------------------------------------------------------------------------------------------------------------------------------------------------------------------------------------------------------------------------------------------------------------------------------------------------------------------------------------------------------------------------------------------------------------------------------------------------------------------------------------------------------------------------------------------------------------------------------------------------------------------------------------------------------------------------------------------------------------------------------------------------------------------------------------------------------------------------------------------------------------------------------------------------------------------------------------------------------------------------------------------------------------------------------------------------------------------------------------------------------------------------------------------------------------------------------------------------------------------|------------------------------------------------------------|
| SUNDRY NOTICES AND REPORTS ON FUELVED  Do not use this form for proposals to drill or to re-enter an abandoned well. Use Form 3160 - 3 (APD) for such proposals.                                                                                                                                                                                                                                                                                                                                                                                                                                                                                                                                                                                                                                                                                                                                                                                                                                                                                                                                                                                                                                                                                                                                                                                                                                                                                                                                                                                                                                                                                                                                                                                                                                                                                                                                                                                                                                                                                                                                                               | 6. If Indian, Allottes or Tribe Name                       |
| SUBMIT IN TRIPLICATE- Other instructions on reverse side.                                                                                                                                                                                                                                                                                                                                                                                                                                                                                                                                                                                                                                                                                                                                                                                                                                                                                                                                                                                                                                                                                                                                                                                                                                                                                                                                                                                                                                                                                                                                                                                                                                                                                                                                                                                                                                                                                                                                                                                                                                                                      | 7. If Unit or CA/Agreement, Name and/or No.                |
| 1. Type of Well Gas Well Other                                                                                                                                                                                                                                                                                                                                                                                                                                                                                                                                                                                                                                                                                                                                                                                                                                                                                                                                                                                                                                                                                                                                                                                                                                                                                                                                                                                                                                                                                                                                                                                                                                                                                                                                                                                                                                                                                                                                                                                                                                                                                                 | 8. Well Name and Ng                                        |
| 2 Name of Operator Peros River Operating 3a Address 130 Phone No Girclinia men codal                                                                                                                                                                                                                                                                                                                                                                                                                                                                                                                                                                                                                                                                                                                                                                                                                                                                                                                                                                                                                                                                                                                                                                                                                                                                                                                                                                                                                                                                                                                                                                                                                                                                                                                                                                                                                                                                                                                                                                                                                                           | Edmonison Federal 1                                        |
| 3a Address 3b. Phone No. (include area code) 1755 Rosewell, nm. 88202 573-420-5067                                                                                                                                                                                                                                                                                                                                                                                                                                                                                                                                                                                                                                                                                                                                                                                                                                                                                                                                                                                                                                                                                                                                                                                                                                                                                                                                                                                                                                                                                                                                                                                                                                                                                                                                                                                                                                                                                                                                                                                                                                             |                                                            |
| 4. Location of Well Figures: Sec To R. J. or Survey Description                                                                                                                                                                                                                                                                                                                                                                                                                                                                                                                                                                                                                                                                                                                                                                                                                                                                                                                                                                                                                                                                                                                                                                                                                                                                                                                                                                                                                                                                                                                                                                                                                                                                                                                                                                                                                                                                                                                                                                                                                                                                | 10. Ejeld and Pool, or Exploratory Area<br>PLCOS SLOPE Abo |
| 11375,25E                                                                                                                                                                                                                                                                                                                                                                                                                                                                                                                                                                                                                                                                                                                                                                                                                                                                                                                                                                                                                                                                                                                                                                                                                                                                                                                                                                                                                                                                                                                                                                                                                                                                                                                                                                                                                                                                                                                                                                                                                                                                                                                      | 11. County or Parish, State  Chaves, NM                    |
| 12-CHECK-APPROPRIATE BOX(ES) TO INDICATE NATURE OF NOTICE, R                                                                                                                                                                                                                                                                                                                                                                                                                                                                                                                                                                                                                                                                                                                                                                                                                                                                                                                                                                                                                                                                                                                                                                                                                                                                                                                                                                                                                                                                                                                                                                                                                                                                                                                                                                                                                                                                                                                                                                                                                                                                   | PORT, OR OTHER DATA                                        |
| TYPE OF SUBMISSION TYPE OF ACTION                                                                                                                                                                                                                                                                                                                                                                                                                                                                                                                                                                                                                                                                                                                                                                                                                                                                                                                                                                                                                                                                                                                                                                                                                                                                                                                                                                                                                                                                                                                                                                                                                                                                                                                                                                                                                                                                                                                                                                                                                                                                                              |                                                            |
| Notice of Intent  Acidiae  Deepen  Production (Star  Alter Casing  Fracture Treat  Reclamation                                                                                                                                                                                                                                                                                                                                                                                                                                                                                                                                                                                                                                                                                                                                                                                                                                                                                                                                                                                                                                                                                                                                                                                                                                                                                                                                                                                                                                                                                                                                                                                                                                                                                                                                                                                                                                                                                                                                                                                                                                 | VResume) Water Shut-Off Well Integrity                     |
| Subsequent Report Casing Repair New Construction Recomplete Change Plans Plug and Abandon Temporarity Aba                                                                                                                                                                                                                                                                                                                                                                                                                                                                                                                                                                                                                                                                                                                                                                                                                                                                                                                                                                                                                                                                                                                                                                                                                                                                                                                                                                                                                                                                                                                                                                                                                                                                                                                                                                                                                                                                                                                                                                                                                      | Other                                                      |
| Final Absordonment Notice Convent to Injection Plug Back Water Disposal                                                                                                                                                                                                                                                                                                                                                                                                                                                                                                                                                                                                                                                                                                                                                                                                                                                                                                                                                                                                                                                                                                                                                                                                                                                                                                                                                                                                                                                                                                                                                                                                                                                                                                                                                                                                                                                                                                                                                                                                                                                        |                                                            |
| following completion of the involved operations. If the operation results in a multiple completion or recompletion in testing has been completed. Final Abandonment Notices shall be filed only after all requirements, including reclamate determined that the site is ready for final inspection.)  MIRU P3A UNIT                                                                                                                                                                                                                                                                                                                                                                                                                                                                                                                                                                                                                                                                                                                                                                                                                                                                                                                                                                                                                                                                                                                                                                                                                                                                                                                                                                                                                                                                                                                                                                                                                                                                                                                                                                                                            | ion, have been completed, and the operator has             |
| 1. Set CIBP@ 38441. Cap W/ 205x woc TAg - 3400' 405x 1000 TOB                                                                                                                                                                                                                                                                                                                                                                                                                                                                                                                                                                                                                                                                                                                                                                                                                                                                                                                                                                                                                                                                                                                                                                                                                                                                                                                                                                                                                                                                                                                                                                                                                                                                                                                                                                                                                                                                                                                                                                                                                                                                  |                                                            |
|                                                                                                                                                                                                                                                                                                                                                                                                                                                                                                                                                                                                                                                                                                                                                                                                                                                                                                                                                                                                                                                                                                                                                                                                                                                                                                                                                                                                                                                                                                                                                                                                                                                                                                                                                                                                                                                                                                                                                                                                                                                                                                                                | 405x WOC TAG                                               |
| 1071 2400 SPD+ 105x WAC THE 2000'                                                                                                                                                                                                                                                                                                                                                                                                                                                                                                                                                                                                                                                                                                                                                                                                                                                                                                                                                                                                                                                                                                                                                                                                                                                                                                                                                                                                                                                                                                                                                                                                                                                                                                                                                                                                                                                                                                                                                                                                                                                                                              | HOSX WOR TAG                                               |
| · PUH perf 1500', 40 5 k WOC THY. 2000'                                                                                                                                                                                                                                                                                                                                                                                                                                                                                                                                                                                                                                                                                                                                                                                                                                                                                                                                                                                                                                                                                                                                                                                                                                                                                                                                                                                                                                                                                                                                                                                                                                                                                                                                                                                                                                                                                                                                                                                                                                                                                        |                                                            |
| · PUH perf 1500', 40 5 k WOC THY. 2000'                                                                                                                                                                                                                                                                                                                                                                                                                                                                                                                                                                                                                                                                                                                                                                                                                                                                                                                                                                                                                                                                                                                                                                                                                                                                                                                                                                                                                                                                                                                                                                                                                                                                                                                                                                                                                                                                                                                                                                                                                                                                                        |                                                            |
| 1071 2400 SPD+ 105x WAC THE 2000'                                                                                                                                                                                                                                                                                                                                                                                                                                                                                                                                                                                                                                                                                                                                                                                                                                                                                                                                                                                                                                                                                                                                                                                                                                                                                                                                                                                                                                                                                                                                                                                                                                                                                                                                                                                                                                                                                                                                                                                                                                                                                              | WOC.TAG.                                                   |
| PUH perf 1500', 40 5 k WOCTAG. 2000'  1. put perf 1500', 40 5 k WOCTAG. 1200'.  1. put perf 250' circ 405x 4'/2 -85/8 700  14. I hereby certify that the foregoing is true and correct  Name-Printed Contract  | WOC.TAG.                                                   |
| PUH perf 1500', 40 5 k WOCTAG. 2000'  1. put perf 1500', 40 5 k WOCTAG. 1200'.  1. put perf 250' circ 405x 4'/2 -85/8 700  14. I hereby certify that the foregoing is true and correct  Name-Printed Contract  | WOC.TAG.                                                   |
| PUH perf 1500', 40 5 k WOCTAG 1200'.  1. putl perf 250' circ 405x 4'/2 - 85/8 700  1. putl perf 250' circ 4'/2 - 85/8 500  14. Thereby certify that the foregoing is true and correct  Name (Arthred Chyped)  Signatur New Line William  Signatur New Line William  Dute 08/01/17                                                                                                                                                                                                                                                                                                                                                                                                                                                                                                                                                                                                                                                                                                                                                                                                                                                                                                                                                                                                                                                                                                                                                                                                                                                                                                                                                                                                                                                                                                                                                                                                                                                                                                                                                                                                                                              | woc. TAG. 8054 verify Cm1 cealed confection                |
| PUH perf 1500', 40 5 k WOCTAG, 2000'  PUH perf 1500', 40 5 k WOCTAG, 1200'.  PUH perf 250' Circ 405x 4'/2 -85/8 700  14. I hereby certify that the foregoing is true and correct  Name (Printed Typed)  LESTIC SIMMON  Signal THIS SPACE FOR FEDERAL OR STATE OFFICE US  THIS SPACE FOR FEDERAL OR STATE OFFICE US                                                                                                                                                                                                                                                                                                                                                                                                                                                                                                                                                                                                                                                                                                                                                                                                                                                                                                                                                                                                                                                                                                                                                                                                                                                                                                                                                                                                                                                                                                                                                                                                                                                                                                                                                                                                             | WOC. TAG. 805X Verity Cm1 Scealed Colleged 101 18001       |
| PUH perf 1500', 40 5 k WOCTAG, 1200'.  PUH perf 1500', 40 5 k WOCTAG, 1200'.  PUH perf 250' circ 405x 4'/2 -85/8 700  PUH perf 250' circ 4'/2 -85/8 SUSFACE.  14. Thereby certify that the foregoing is true and correct  Name-(Printed Typed)  LEGIC SINUTY  Signatur New Picture  Title P3A Special Control of the Control of t | WOC. TAG. 805X Verity Cm1 Scealed Colleged 101 18001       |
| PUH perf 1500', 40 5 k WOCTAG: 1200'.  1. putl perf 250' circ 405x 4'/2 - 85/8 700  1. putl perf 250' circ 4'/2 - 85/8 8 Usface.  14. I hereby certify that the foregoing is true and correct  Name (Printed Typed)  Lestic Signature Control  This space for Federal or State Office Using State Office Using State Office Using Space For Federal Or State Office Using Spac | WOC. TAG.  8054 Verity Cmy  Ceallet  Ceallet  SE           |