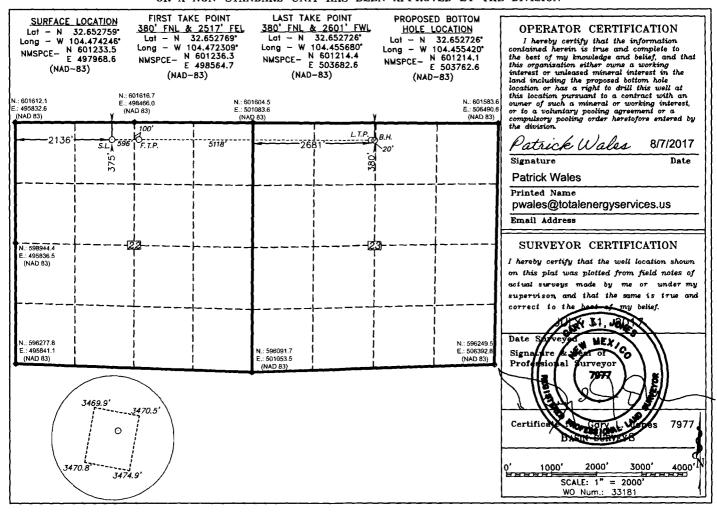

### OIL CONSERVATION DIVISION RTESIA DISTRICT

1226 South St. Francis Dr. Santa Fe, New Mexico 87505

AUG 1 1 2017

☐ AMENDED REPORT WELL LOCATION AND ACREAGE DEDICATION PLATCEIVED API Number Pool Code Pool Name 30-015- 44382 Property Code Well Number Property Name 318940 GOODMAN 22 1H Elevation OGRID No. Operator Name 371755 3471' PERCUSSION PETROLEUM OPERATING, LLC

### Surface Location UL or lot No. Section Township Lot Idn FEET from the North/South line FEET from the East/West line County Range C 22 19 S 25 E 375 NORTH 2136 WEST EDDY Bottom Hole Location If Different From Surface FEET from the North/South line East/West line UL or lot No. Section Township Range Lot Idn FEET from the County WEST C 25 E NORTH 2681 **EDDY** 23 19 S 380 Dedicated Acres Joint or Infill Consolidation Code Order No.

# SECTION 22, TOWNSHIP 19 SOUTH, RANGE 25 EAST, N.M.P.M., EDDY COUNTY, NEW MEXICO.

ARTESIA, NM IS ±13 MILES TO THE NORTHEAST OF LOCATION.

200 0 200 400 FEET

SCALE: 1" = 200'

Directions to Location:

FROM US 285 AND COUNTY ROAD 23 GO WEST ON COUNTY ROAD 23 FOR 4.5 MILES TO LEASE ROAD. THEN GO SOUTHWEST 503 FEET ON LEASE ROAD TO PROPOSED WELL PAD.