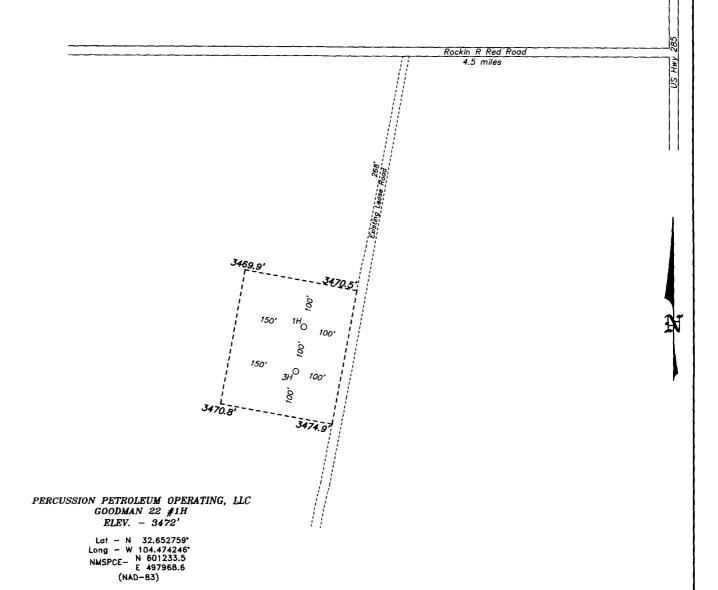

# SECTION 22, TOWNSHIP 19 SOUTH, RANGE 25 EAST, N.M.P.M., EDDY COUNTY, NEW MEXICO.

ARTESIA, NM IS ±13 MILES TO THE NORTHEAST OF LOCATION.

200 0 200 400 FEET

SCALE: 1" = 200'

Directions to Location:

FROM US 285 AND COUNTY ROAD 23 GO WEST ON COUNTY ROAD 23 FOR 4.5 MILES TO LEASE ROAD. THEN GO SOUTHWEST 503 FEET ON LEASE ROAD TO PROPOSED WELL PAD.

## PERCUSSION PETROLEUM OPERATING, LLC

REF: GOODMAN 22 #1H / WELL PAD TOPO

THE GOODMAN 22 #1H LOCATED 375' FROM
THE NORTH LINE AND 2136' FROM THE WEST LINE OF
SECTION 22, TOWNSHIP 19 SOUTH, RANGE 25 EAST,

N.M.P.M., EDDY COUNTY, NEW MEXICO.

W.O. Number: 33181 | Drawn By: K GOAD | Date: 08-01-2017 | Survey Date: 07-31-2017 | Sheet 1 of 1 Sheets