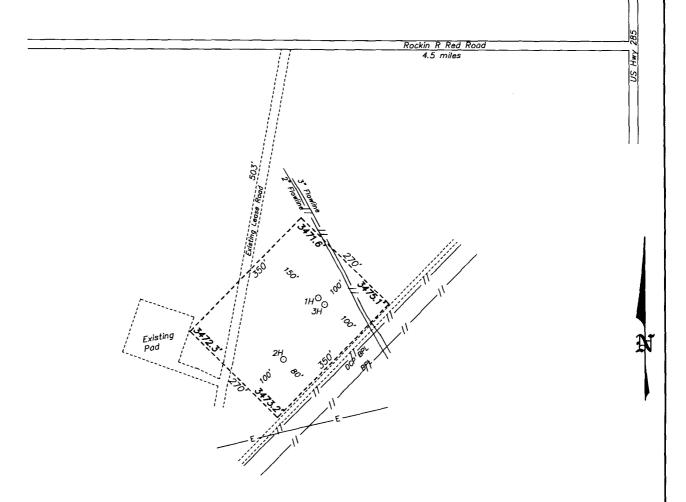

ARTESIA, NM IS ±13 MILES TO THE NORTHEAST OF LOCATION.

200 200 0 400 FEET BBBBB SCALE: 1" = 200'

Directions to Location:

FROM US 285 AND COUNTY ROAD 23 GO WEST ON COUNTY ROAD 23 FOR 4.5 MILES TO LEASE ROAD. THEN GO SOUTHWEST 503 FEET ON LEASE ROAD TO PROPOSED WELL PAD.

P.O. Box 1786 (575) 393-7316 - Office 1120 N. West County Rd. (575) 392-2206 - Fax Hobbs, New Mexico 88241 basinsurveys.com

PERCUSSION PETROLEUM OPERATING, LLC

GOODMAN 22 #2H / WELL PAD TOPO

THE GOODMAN 22 #2H LOCATED 714' FROM THE NORTH LINE AND 2302' FROM THE WEST LINE OF SECTION 22, TOWNSHIP 19 SOUTH, RANGE 25 EAST,

N.M.P.M., EDDY COUNTY, NEW MEXICO.

32898 Drawn By: K GOAD Sheet 1 of 1 Sheets W.O. Number: Date: 05-15-2017 Survey Date: 05-06-2017