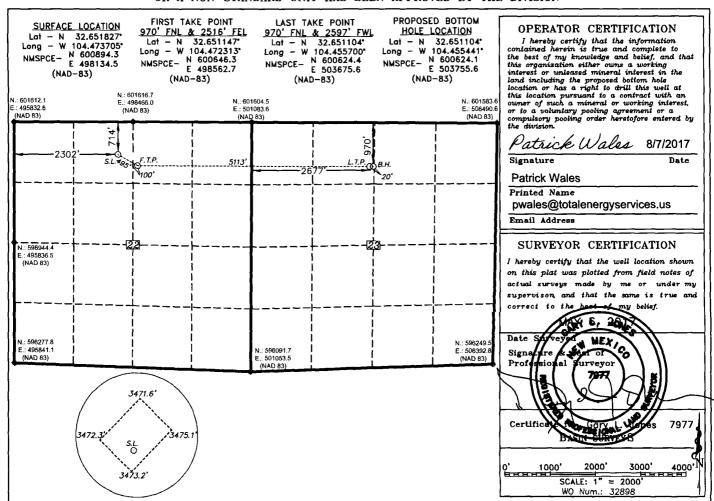

Form C-102

# OIL CONSERVATION DIVISION ARTESIA DISTRICT

1226 South St. Francis Dr. Santa Fe, New Mexico 87505

AUG 1 1 2017

☐ AMENDED REPORT

| Phone (505) 476-3460 Fax: (505) 476-3462 | WELL LOCATION AND | ACREAGE DEDICATION    | PLANGECEIVED AMENDED REPORT |
|------------------------------------------|-------------------|-----------------------|-----------------------------|
| 30-015-44383                             | Pool Code         |                       | Pool Name                   |
| Property Code                            | Pı                | Well Number           |                             |
| 318940                                   | GOO               | 2H                    |                             |
| OGRID No.                                | •                 | perator Name          | Elevation                   |
| 371755                                   | PERCUSSION PETF   | ROLEUM OPERATING, LLC | 3475                        |

#### Surface Location

| UL or lot No. | Section | Township | Range | Lot Idn | FEET from the | North/South line | FEET from the | East/West line | County |
|---------------|---------|----------|-------|---------|---------------|------------------|---------------|----------------|--------|
| C             | 22      | 19 S     | 25 E  |         | 714           | NORTH            | 2302          | WEST           | EDDY   |

### Bottom Hole Location If Different From Surface

| UL or lot No.                                          | Section | Township | Range    | Lot ldn | FEET from the | North/South line | FEET from the | East/West line | County |
|--------------------------------------------------------|---------|----------|----------|---------|---------------|------------------|---------------|----------------|--------|
| С                                                      | 23      | 19 S     | 25 E     |         | 970           | NORTH            | 2677          | WEST           | EDDY   |
| Dedicated Acres   Joint or Infill   Consolidation Code |         |          | Code Ore | ler No. |               |                  |               |                |        |
|                                                        | 1       | [        |          |         |               |                  |               |                |        |

### NO ALLOWABLE WILL BE ASSIGNED TO THIS COMPLETION UNTIL ALL INTERESTS HAVE BEEN CONSOLIDATED OR A NON-STANDARD UNIT HAS BEEN APPROVED BY THE DIVISION

## SECTION 22, TOWNSHIP 19 SOUTH, RANGE 25 EAST, N.M.P.M., EDDY COUNTY, NEW MEXICO.

PERCUSSION PETROLEUM OPERATING, LLC GOODMAN 22 #2H ELEV. - 3475'

Lat - N 32.651827° Long - W 104.473705° NMSPCE- N 600894.3 E 498134.5 (NAD-83)