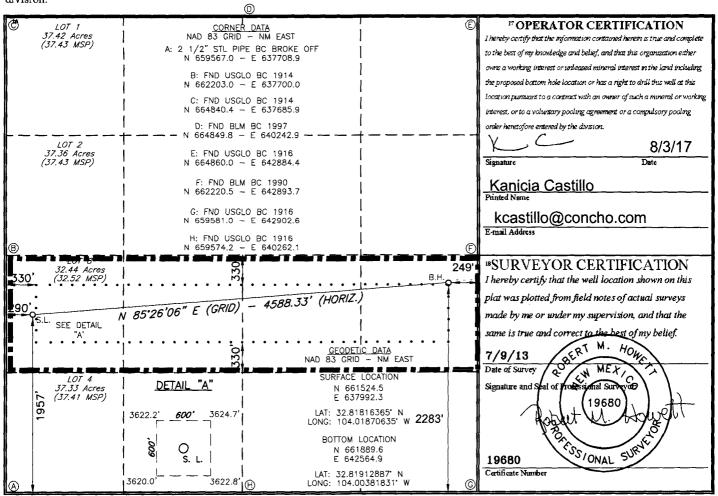

Form C-102

Energy, Minerals & Natural Resources Department

RECEIVED bmit one copy to appropriate

OIL CONSERVATION DIVISION

District Office

AMENDED REPORT

Revised August 1, 2011

WELL LOCATION AND ACREAGE DEDICATION PLAT

| <sup>1</sup> API Number                                                  |         |                                             |                                         | <sup>2</sup> Pool Code |               | <sup>3</sup> Pool Name |               |                |                                  |  |
|--------------------------------------------------------------------------|---------|---------------------------------------------|-----------------------------------------|------------------------|---------------|------------------------|---------------|----------------|----------------------------------|--|
| 30-01                                                                    | 7       |                                             | 97918 Burch Keely; Glorieta-Upper, Yeso |                        |               |                        |               | ,              |                                  |  |
| <sup>4</sup> Property Code<br>308086                                     |         | <sup>5</sup> Property Name BURCH KEELY UNIT |                                         |                        |               |                        |               |                | <sup>6</sup> Well Number<br>966H |  |
| <sup>7</sup> OGRID No.<br>229137                                         |         | Operator Name COG OPERATING, LLC            |                                         |                        |               |                        |               |                | <sup>9</sup> Elevation<br>3622'  |  |
| <sup>10</sup> Surface Location                                           |         |                                             |                                         |                        |               |                        |               |                |                                  |  |
| UL or lot no.                                                            | Section | Township                                    | Range                                   | Lot Idn                | Feet from the | North/South line       | Feet from the | East/West line | County                           |  |
| L                                                                        | 19      | 17S                                         | 30E                                     | 1                      | 1957          | SOUTH                  | 290           | WEST           | EDDY                             |  |
| <sup>11</sup> Bottom Hole Location If Different From Surface             |         |                                             |                                         |                        |               |                        |               |                |                                  |  |
| UL or lot no.                                                            | Section | Township                                    | Range                                   | Lot Idn                | Feet from the | North/South line       | Feet from the | East/West line | County                           |  |
| I                                                                        | 19      | 17S                                         | 30E                                     | j                      | 2283          | SOUTH                  | 249           | EAST           | EDDY                             |  |
| 12 Dedicated Acres 13 Joint or Infill 14 Consolidation Code 15 Order No. |         |                                             |                                         |                        |               |                        |               |                |                                  |  |