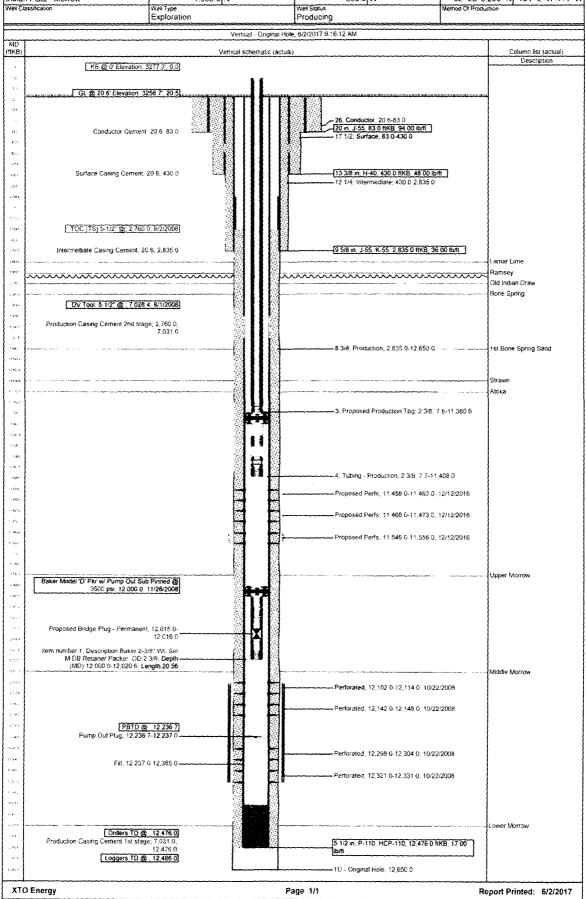

w Baker Model 'D Pkr w Pump Out Sub Pinned @ 3500 psi 12,000 0, 11/26/2008 Item number 1, Description Baker 2-3/8" WI, Se: M DB Retainer Packer, OD 2-3/6, Depth-(MD) 12,000 0 12,020 6; Length 20-56 -- 2; Tubing - Production, 2 3/8; 0 0 12,020 6 i. its -Perforated, 12,102 0-12 114 0, 10/22/2008 -Perforated, 12,142 0-12 148 0; 10/22/2008 Pamp Out Plug, 12,236 7-12,237 0 2,579 - Perforated: 12,298 0-12,304 0, 10/22/2008 Hill. 12.237 0-12,385 0 -. 219 Perforated: 12,321 0-12,331 0; 10/22/2008 1, 2012 | Dnilers TD @ 12 476 0| Production Casing Cement 1st stage; 7,031 0. 12 476 0 | Loggers TD @ 12 486 0| 5 1/2 in P-110, HCP-110 12,476 0 ftKB, 17 00 TD - Original Hole, 12,650 0 XTO Energy Page 1/1 Report Printed: 6/2/2017



# PROPOSED

#### Schematic - Vertical

Well Name: BIG EDDY UNIT #202





## Big Eddy Unit 202 30-015-36292 BOPCO LP Conditions of Approval

Timing Limitation Stipulation / Condition of Approval for lesser prairie-chicken:

Oil and gas activities including 3-D geophysical exploration, and drilling will not be allowed in lesser prairie-chicken habitat during the period from March 1st through June 15th annually. During that period, other activities that produce noise or involve human activity, such as the maintenance of oil and gas facilities, pipeline, road, and well pad construction, will be allowed except between 3:00 am and 9:00 am. The 3:00 am to 9:00 am restriction will not apply to normal, around-the-clock operations, such as venting, flaring, or pumping, which do not require a human presence during this period. Additionally, no new drilling will be allow