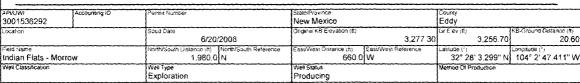

row Baker Model 'D Pkr w Pump Out Sub Pinned @ 3500 psi 12,000 0, 11/26/2008 Item number 1, Description Baker 2-3/8" WI, Se: M DB Retainer Packer, OD 2-3/6, Depth-(MD) 12,000 0 12,020 6; Length 20-56 -- 2; Tubing - Production, 2 3/8; 0 0 12,020 6 i. its -Perforated, 12,102 0-12 114 0, 10/22/2008 -Perforated, 12,142 0-12 148 0; 10/22/2008 Pamp Out Plug, 12,236 7-12,237 0 2,579 - Perforated: 12,298 0-12,304 0, 10/22/2008 Hill. 12.237 0-12,385 0 -. 219 Perforated: 12,321 0-12,331 0; 10/22/2008 1, 2012 | Dnilers TD @ 12 476 0| Production Casing Cement 1st stage; 7,031 0. 12 476 0 | Loggers TD @ 12 486 0| 5 1/2 in P-110, HCP-110 12,476 0 ftKB, 17 00 TD - Original Hole, 12,650 0 XTO Energy Page 1/1 Report Printed: 6/2/2017



# PROPOSED

#### Schematic - Vertical

Well Name: BIG EDDY UNIT #202





## Big Eddy Unit 202 30-015-36292 BOPCO LP Conditions of Approval

Timing Limitation Stipulation / Condition of Approval for lesser prairie-chicken:

Oil and gas activities including 3-D geophysical exploration, and drilling will not be allowed in lesser prairie-chicken habitat during the period from March 1st through June 15th annually. During that period, other activities that produce noise or involve human activity, such as the maintenance of oil and gas facilities, pipeline, road, and well pad construction, will be allowed except between 3:00 am and 9:00 am. The 3:00 am to 9:00 am restriction will not apply to normal, around-the-clock operations, such as venting, flaring, or pumping, which do not require a human presence during this period. Additionally, no new drilling will be all