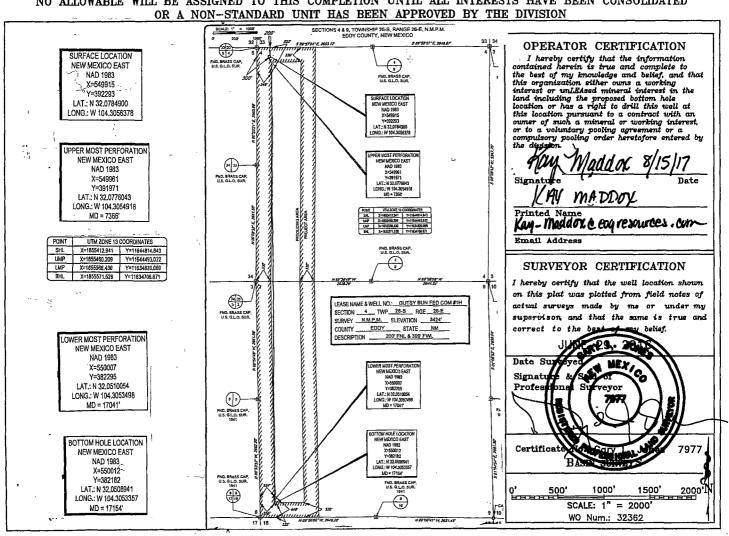

### WELL LOCATION AND ACREAGE DEDICATION PLAT

☐ AMENDED REPORT

| API Number<br>30-015-44032 | Pool Code<br>98006 | BONE SPEINE                   |                    |  |
|----------------------------|--------------------|-------------------------------|--------------------|--|
| Property Code<br>317147    | GUTSY BU           | Well Number<br>1 H            |                    |  |
| OGRID No.<br>7377          | •                  | erator Name<br>ESOURCES, INC. | Elevation<br>3427' |  |

#### Surface Location

| UL or lot No. | Section | Township | Range | Lot Idn | Feet from the | SOUTH/South line | Feet from the | East/West line | County |
|---------------|---------|----------|-------|---------|---------------|------------------|---------------|----------------|--------|
| D             | 4       | 26 S     | 26 E  |         | 200           | NORTH            | 300           | WEST           | EDDY   |

#### Bottom Hole Location If Different From Surface

| UL or lot No.  | Section<br>9 | Township<br>26 | Range<br>26 E | Lot Idn | Feet from the | SOUTH/South line | Feet from the 354 | East/West line<br>WEST | County |
|----------------|--------------|----------------|---------------|---------|---------------|------------------|-------------------|------------------------|--------|
| Dedicated Acre | g Joint o    | r Infill Co    | nsolidation   | Code Or | der No.       |                  |                   |                        |        |

# NO ALLOWABLE WILL BE ASSIGNED TO THIS COMPLETION UNTIL ALL INTERESTS HAVE BEEN CONSOLIDATED