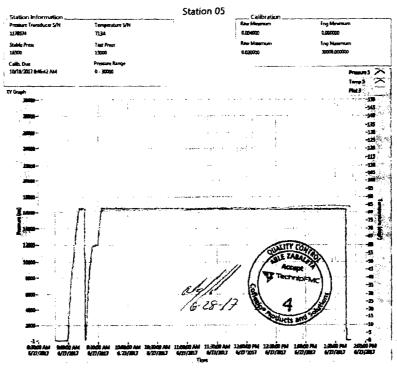

|                   |        | SUBLITY COMP     | The same of the sa | Coffe                                            | ing ing |
|-------------------|--------|------------------|--------------------------------------------------------------------------------------------------------------------------------------------------------------------------------------------------------------------------------------------------------------------------------------------------------------------------------------------------------------------------------------------------------------------------------------------------------------------------------------------------------------------------------------------------------------------------------------------------------------------------------------------------------------------------------------------------------------------------------------------------------------------------------------------------------------------------------------------------------------------------------------------------------------------------------------------------------------------------------------------------------------------------------------------------------------------------------------------------------------------------------------------------------------------------------------------------------------------------------------------------------------------------------------------------------------------------------------------------------------------------------------------------------------------------------------------------------------------------------------------------------------------------------------------------------------------------------------------------------------------------------------------------------------------------------------------------------------------------------------------------------------------------------------------------------------------------------------------------------------------------------------------------------------------------------------------------------------------------------------------------------------------------------------------------------------------------------------------------------------------------------|--------------------------------------------------|---------|
| inches            | feet   | psi              | psi                                                                                                                                                                                                                                                                                                                                                                                                                                                                                                                                                                                                                                                                                                                                                                                                                                                                                                                                                                                                                                                                                                                                                                                                                                                                                                                                                                                                                                                                                                                                                                                                                                                                                                                                                                                                                                                                                                                                                                                                                                                                                                                            | hours                                            |         |
| ო                 | 30.46  | 10000            | 15000                                                                                                                                                                                                                                                                                                                                                                                                                                                                                                                                                                                                                                                                                                                                                                                                                                                                                                                                                                                                                                                                                                                                                                                                                                                                                                                                                                                                                                                                                                                                                                                                                                                                                                                                                                                                                                                                                                                                                                                                                                                                                                                          | 4                                                |         |
| Internal Diameter | Length | Working Pressure | Test Pressure                                                                                                                                                                                                                                                                                                                                                                                                                                                                                                                                                                                                                                                                                                                                                                                                                                                                                                                                                                                                                                                                                                                                                                                                                                                                                                                                                                                                                                                                                                                                                                                                                                                                                                                                                                                                                                                                                                                                                                                                                                                                                                                  | As per attached recorder chart<br>Test Direction |         |

THIRD PARTY INSPECTION FIRM OR CUSTOMER REPRESENTATIVE

DQAC 1124 Rev 4

Date Printed

TU-INC. QUALITY CONTROL

6/28/2017 8 56:23 AM