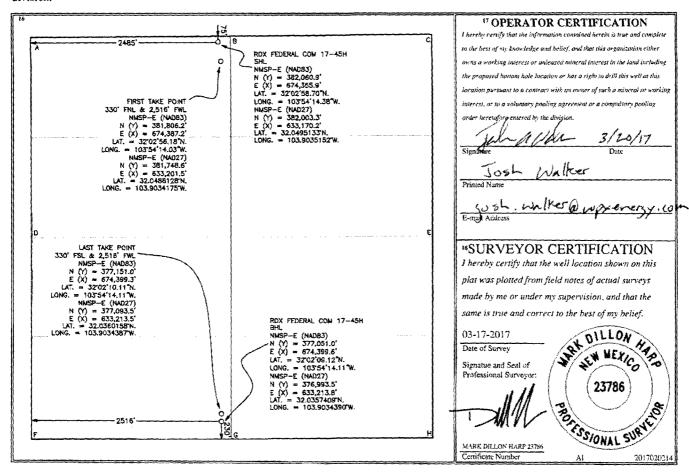

Submit one copy to appropriate

RECEIVED Office ☐ AMENDED REPORT

WELL LOCATION AND ACREAGE DEDICATION PLAT

| 1                                                                        | r       |                                   | <sup>2</sup> Pool Code<br>98220 |                            | <sup>3</sup> Poof Name PURPLE SAGE WOLFCAMP GAS POOL |                  |               |                |                        |  |
|--------------------------------------------------------------------------|---------|-----------------------------------|---------------------------------|----------------------------|------------------------------------------------------|------------------|---------------|----------------|------------------------|--|
| <sup>4</sup> Property Code                                               |         |                                   |                                 | <sup>5</sup> Property Name |                                                      |                  |               |                | 6 Well Number          |  |
| 3/38/3                                                                   |         |                                   | RDX FEDERAL COM 17              |                            |                                                      |                  |               |                | 45H                    |  |
| 7 OGRID No.                                                              |         |                                   | 8 Operator Name                 |                            |                                                      |                  |               |                | <sup>9</sup> Elevation |  |
| 246289                                                                   |         | RKI EXPLORATION & PRODUCTION, LLC |                                 |                            |                                                      |                  |               |                | 3076'                  |  |
|                                                                          |         |                                   |                                 |                            | 10 Surface I                                         | ocation          |               |                |                        |  |
| UL or lot no.                                                            | Section | Township                          | Range                           | Lot Idn                    | Feet from the                                        | North/South line | Feet from the | East/West line | County                 |  |
| С                                                                        | 17      | 26 S                              | 30 E                            | ĺ                          | 75                                                   | NORTH            | 2485          | WEST           | EDDY                   |  |
| **************************************                                   |         | å                                 | " Bot                           | ttom Hol                   | e Location If                                        | Different Fron   | 1 Surface     |                |                        |  |
| UL or lot no.                                                            | Section | Township                          | Range                           | Lot Idn                    | Feet from the                                        | North/South line | Feet from the | East/West line | County                 |  |
| N                                                                        | 17      | 26 S                              | 30 E                            |                            | 230                                                  | SOUTH            | 2516          | WEST           | EDDY                   |  |
| 12 Dedicated Acres 13 Joint or Infill 14 Consolidation Code 15 Order No. |         |                                   |                                 |                            |                                                      |                  |               |                |                        |  |
| 320.0                                                                    |         |                                   |                                 | }                          |                                                      |                  |               |                |                        |  |