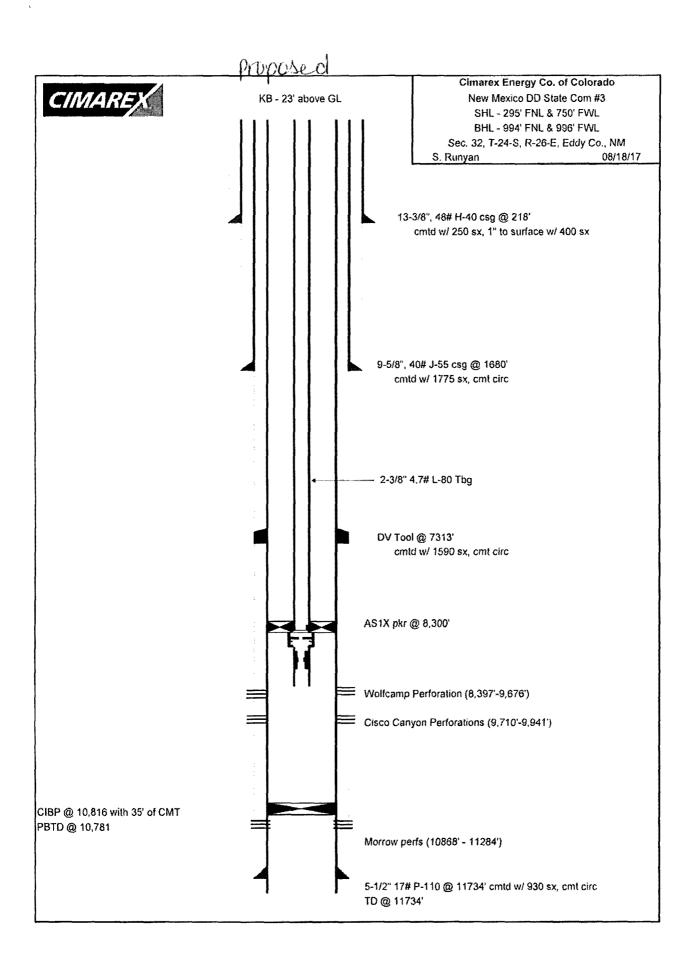

## **Energy Minerals and Natural Resources**

Oil Conservation Division

□ AMENDED REPORT

1220 South St. Francis Dr.

Santa Fe, NM 87505

| APPLICATION FOR PERMIT TO DRILL, RE-EI  Decretor Name and Address Cimarex Energy Co. of Colorado 202 S. Cheyenne Ave., Suite 1000 |              |                         |                                         |                          |                                         |                  |                                               |                   | OGRID Number 162683 API Number 30-015-33985 |                                        |                                               |  |
|-----------------------------------------------------------------------------------------------------------------------------------|--------------|-------------------------|-----------------------------------------|--------------------------|-----------------------------------------|------------------|-----------------------------------------------|-------------------|---------------------------------------------|----------------------------------------|-----------------------------------------------|--|
| Property Code NM DD State Com                                                                                                     |              |                         |                                         |                          |                                         | Property Name    |                                               |                   |                                             |                                        |                                               |  |
|                                                                                                                                   | 3 <i>030</i> | <u> </u>                | 1                                       | 1417                     |                                         | urface Location  |                                               |                   |                                             |                                        |                                               |  |
| UL - Lot                                                                                                                          | Section      | Township                |                                         | Range                    | Let Ida                                 | Feet from        |                                               | /S Line           | Feet From                                   | E/W Line                               | County                                        |  |
| D                                                                                                                                 | 32           | 248                     |                                         | 26Ē                      |                                         | 295              |                                               | North             | 750                                         | West                                   | Eddy                                          |  |
|                                                                                                                                   |              | <u> </u>                |                                         |                          |                                         | ed Bottom Hole   |                                               |                   |                                             |                                        |                                               |  |
| UL - Lot                                                                                                                          | Section      | Township                |                                         | Range                    | Let Idn                                 | Feet from        | N                                             | /S Line           | Feet From                                   | E/W Line                               | County                                        |  |
| D                                                                                                                                 | 32           | 248                     |                                         | 26E                      |                                         | 994              | ı                                             | North             | 996'                                        | West                                   | Eddy                                          |  |
|                                                                                                                                   |              |                         | *************************************** |                          | 9. P                                    | ool Information  |                                               |                   | DH                                          | 16. 47                                 | 8/9                                           |  |
|                                                                                                                                   | Purple       | Sage Wo                 | olfcam                                  | o Gas & Wh               | Pool<br>te City Penn G                  | Name<br>Bas      |                                               |                   |                                             |                                        | Pool Code<br>98220/87280                      |  |
|                                                                                                                                   |              |                         |                                         |                          | Addition                                | al Well Inform   | ation                                         | 1                 |                                             |                                        |                                               |  |
| II. Wor                                                                                                                           | : Туре<br>В  |                         | 12                                      | Well Type<br>Gas         |                                         | 13 Cable/Rotary  |                                               |                   | 11 Lease Type<br>State                      |                                        | <sup>15</sup> Ground Level Elevation<br>3468' |  |
| 18 Mb                                                                                                                             |              |                         | 17 Pr                                   | Proposed Depth 18 Format |                                         |                  |                                               | l                 | 1º Contractor                               |                                        | 20 Spud Date                                  |  |
|                                                                                                                                   |              |                         | PE                                      | 3TD 10781'               |                                         | Canyon/ Wolfcam  | 1                                             |                   |                                             |                                        |                                               |  |
| Depth to Ground water Distance from nearest fresh water 300'                                                                      |              |                         |                                         |                          |                                         | fresh water well |                                               |                   | Distance to nearest surface water           |                                        |                                               |  |
| ]We will be                                                                                                                       |              | : Size                  |                                         |                          | -                                       | ising and Ceme   |                                               | rogram<br>g Depth | Sacks of C                                  | 'enient                                | Estimated TOC                                 |  |
| Surface                                                                                                                           | 17           |                         | *************************************** | 8" H40                   | 48#                                     |                  | 222'                                          |                   | 700 sk                                      |                                        | Surface                                       |  |
| ntermediate                                                                                                                       | 12           | 1/4"                    | 9 5/8"                                  |                          | 40#                                     | !                | 1680'                                         |                   | 1975 s                                      | ks                                     | Surface                                       |  |
| Production                                                                                                                        | 8 3          | /4*                     |                                         | 2" P-110                 | 17#                                     |                  | 11734'                                        |                   | 2520 :                                      | sks                                    | Surface                                       |  |
|                                                                                                                                   |              |                         |                                         | Casin                    | g/Cement Pi                             | ogram: Additio   | nal (                                         | Comments          | <u> </u>                                    |                                        |                                               |  |
| ***************************************                                                                                           |              |                         |                                         |                          |                                         |                  |                                               |                   |                                             |                                        |                                               |  |
|                                                                                                                                   |              | ····.                   |                                         | 22.                      | Proposed Blo                            | owout Preventie  | n Pı                                          | ogram             |                                             |                                        |                                               |  |
| Туре                                                                                                                              |              |                         | V                                       | Working Pressure         |                                         |                  | Test Pressure                                 |                   | Manufacturer                                |                                        |                                               |  |
|                                                                                                                                   |              |                         |                                         |                          |                                         |                  |                                               |                   |                                             |                                        |                                               |  |
|                                                                                                                                   |              |                         | ······································  | *******                  |                                         |                  |                                               |                   |                                             |                                        |                                               |  |
| J. I hereby ce                                                                                                                    | tify that th | ie informat<br>d belief | ion giv                                 | en above is tr           | ue and complete                         | e to the         |                                               | OIL C             | ONSERVAT                                    | ION DIVIS                              | SION                                          |  |
|                                                                                                                                   | ify that I   | ave comp                |                                         | th 19,15,14,9            | (A) NMAC &                              | and/or Appro     | ved B                                         | aymo              | nd X                                        | Roda                                   |                                               |  |
| Printed name Amithy Ofawford                                                                                                      |              |                         |                                         |                          |                                         |                  | Title: Geologist                              |                   |                                             |                                        |                                               |  |
| Title: Regulatory Analyst                                                                                                         |              |                         |                                         |                          |                                         |                  | Approved Date: 9-5-17 Expiration Date: 9-5-19 |                   |                                             |                                        |                                               |  |
| -mail Addres                                                                                                                      | s: acr       | awford@d                | imare                                   | c.com                    | *************************************** |                  |                                               |                   |                                             |                                        |                                               |  |
| Date: 9/1/2017 Phone: 432-620-1909                                                                                                |              |                         |                                         |                          |                                         |                  |                                               | f Approval At     |                                             | ······································ |                                               |  |