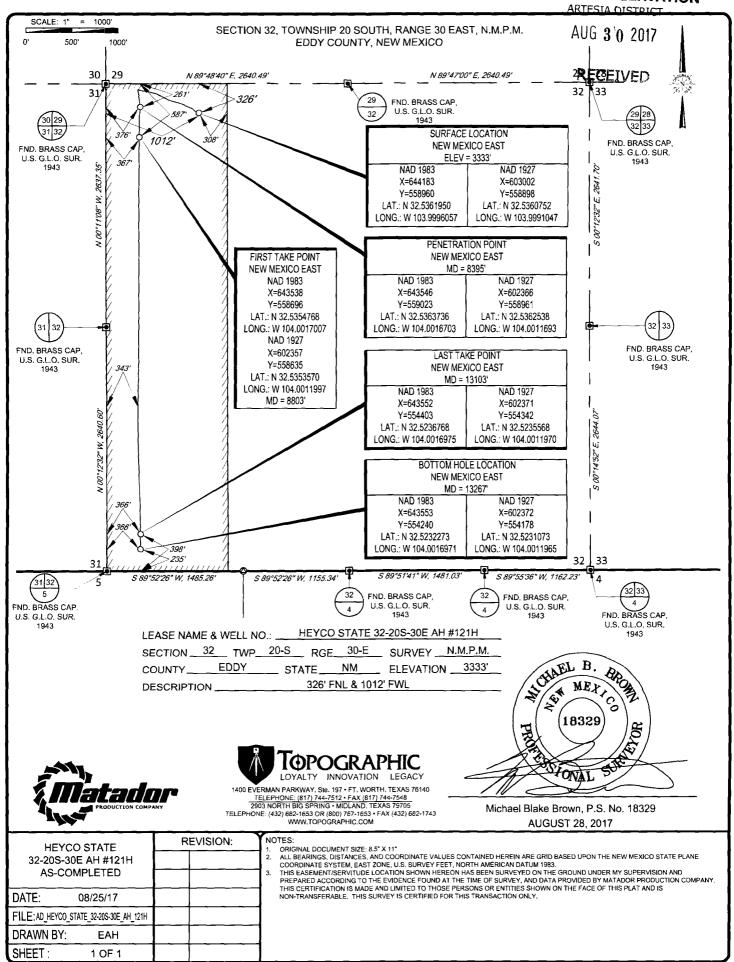

District Office

RECEIVED \_\_\_ AMENDED REPORT

WELL LOCATION AND ACREAGE DEDICATION PLAT

Sante Fe, NM 87505

|               | 'API Numbe 30-015-4                  |          |                                           | <sup>2</sup> Pool Code<br>98008 | WC                      | -015 G-04 S20      | "Pool Name<br>G-04 S203032P; BONE SPRING |                |        |  |
|---------------|--------------------------------------|----------|-------------------------------------------|---------------------------------|-------------------------|--------------------|------------------------------------------|----------------|--------|--|
|               | <sup>4</sup> Property Code<br>314286 |          | FProperty Name HEYCO STATE                |                                 |                         |                    |                                          |                |        |  |
|               | <sup>7</sup> OGRID №.<br>228937      |          | *Operator Name MATADOR PRODUCTION COMPANY |                                 |                         |                    |                                          |                |        |  |
|               |                                      |          |                                           |                                 | <sup>10</sup> Surface I | Location           |                                          |                |        |  |
| UL or lot no. | Section                              | Township | Range                                     | Lot Idn                         | Feet from the           | e North/South line | Feet from the                            | East/West line | County |  |
| D             | 32                                   | 20-S     | 30-E                                      | -                               | 326'                    | NORTH              | 1012'                                    | WEST           | EDDY   |  |

| UL or lot no. | Section<br>32            | Township 20-S | Range<br>30-E   | Lot Idn              | Feet from the 235' | North/South line SOUTH | Feet from the 366' | East/West line<br>WEST | EDDY |
|---------------|--------------------------|---------------|-----------------|----------------------|--------------------|------------------------|--------------------|------------------------|------|
| 160.02        | <sup>13</sup> Joint or l | nfill 14Ce    | onsolidation Co | de <sup>15</sup> Ord | er No.             |                        |                    |                        |      |

No allowable will be assigned to this completion until all interests have been consolidated or a non-standard unit has been approved by the division.