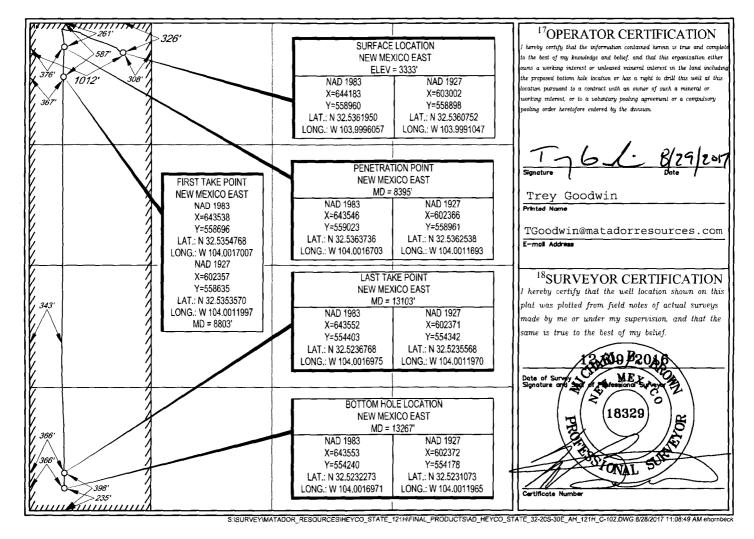

District Office

RECEIVED \_\_\_ AMENDED REPORT

WELL LOCATION AND ACREAGE DEDICATION PLAT

Sante Fe, NM 87505

|               | 'API Numbe 30-015-4                  |          |                                           | <sup>2</sup> Pool Code<br>98008 | WC                      | -015 G-04 S20      | "Pool Name<br>G-04 S203032P; BONE SPRING |                |        |  |
|---------------|--------------------------------------|----------|-------------------------------------------|---------------------------------|-------------------------|--------------------|------------------------------------------|----------------|--------|--|
|               | <sup>4</sup> Property Code<br>314286 |          | FProperty Name HEYCO STATE                |                                 |                         |                    |                                          |                |        |  |
|               | <sup>7</sup> OGRID №.<br>228937      |          | *Operator Name MATADOR PRODUCTION COMPANY |                                 |                         |                    |                                          |                |        |  |
|               |                                      |          |                                           |                                 | <sup>10</sup> Surface I | Location           |                                          |                |        |  |
| UL or lot no. | Section                              | Township | Range                                     | Lot Idn                         | Feet from the           | e North/South line | Feet from the                            | East/West line | County |  |
| D             | 32                                   | 20-S     | 30-E                                      | -                               | 326'                    | NORTH              | 1012'                                    | WEST           | EDDY   |  |

| UL or lot no. | Section<br>32            | Township 20-S | Range<br>30-E   | Lot Idn              | Feet from the 235' | North/South line SOUTH | Feet from the 366' | East/West line<br>WEST | EDDY |
|---------------|--------------------------|---------------|-----------------|----------------------|--------------------|------------------------|--------------------|------------------------|------|
| 160.02        | <sup>13</sup> Joint or l | nfill 14Ce    | onsolidation Co | de <sup>15</sup> Ord | er No.             |                        |                    |                        |      |

No allowable will be assigned to this completion until all interests have been consolidated or a non-standard unit has been approved by the division.