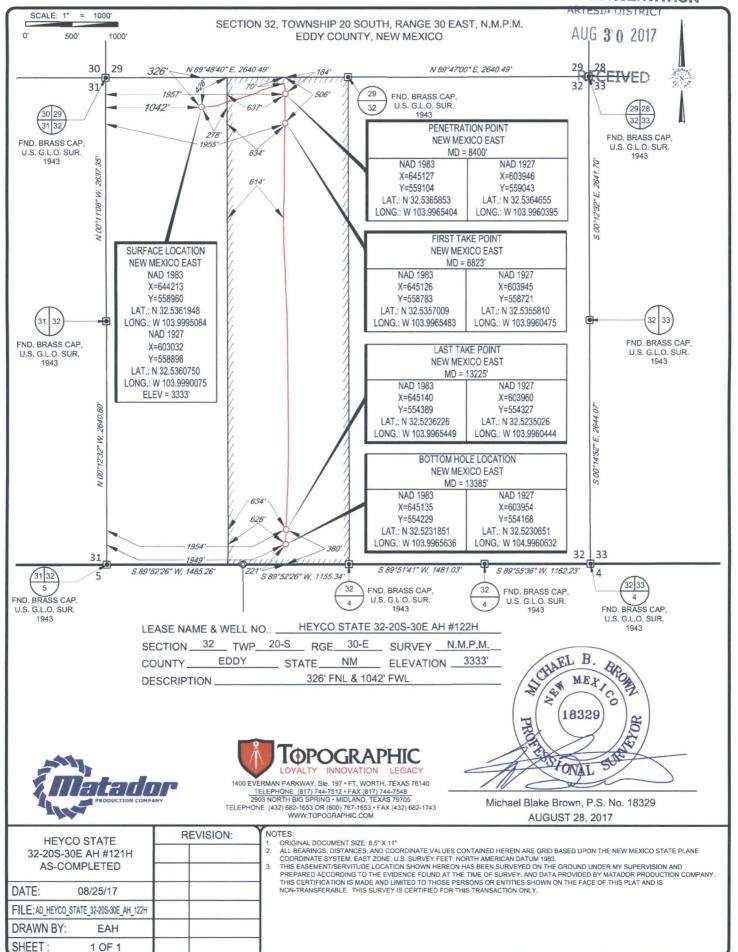

| Office Office                                                                                                                           | State of New Mexico                                   |                           | Form C-103                              |
|-----------------------------------------------------------------------------------------------------------------------------------------|-------------------------------------------------------|---------------------------|-----------------------------------------|
| District I – (575) 393-6161                                                                                                             | Energy, Minerals and Natural Resources                |                           | Revised July 18, 2013                   |
| 1625 N. French Dr., Hobbs, NM 88240                                                                                                     | Dr., Hobbs, NM 88240                                  |                           | WELL API NO.<br>30-015-44099            |
| <u>District II</u> – (575) 748-1283<br>811 S. First St., Artesia, NM 88210                                                              | OIL CONSERVATION DIVISION                             |                           | 5. Indicate Type of Lease               |
| District III - (505) 334-6178                                                                                                           | 1220 South St. Francis Dr.                            |                           | STATE X FEE                             |
| 1000 Rio Brazos Rd., Aztec, NM 87410<br><u>District IV</u> – (505) 476-3460                                                             | Rio Brazos Rd., Aztec, NM 87410<br>Santa Fe, NM 87505 |                           | 6. State Oil & Gas Lease No.            |
| 1220 S. St. Francis Dr., Santa Fe, NM<br>87505                                                                                          | ,                                                     |                           | 0.0000000000000000000000000000000000000 |
| SUNDRY NOTICES AND REPORTS ON WELLS                                                                                                     |                                                       |                           | 7. Lease Name or Unit Agreement Name    |
| (DO NOT USE THIS FORM FOR PROPOSALS TO DRILL OR TO DEEPEN OR PLUG BACK TO A                                                             |                                                       |                           | HEYCO STATE                             |
| PROPOSALS)                                                                                                                              |                                                       |                           |                                         |
| 1. Type of Well: Oil Well X                                                                                                             | Gas Well  Other                                       | ARTESIA DISTRICT          | 8. Well Number 122H                     |
| 2. Name of Operator MATADOR PRODUCTION COMPANY AUG 3 0 2017                                                                             |                                                       | 9. OGRID Number<br>228937 |                                         |
| 3. Address of Operator                                                                                                                  |                                                       | 10. Pool name or Wildcat  |                                         |
| 5400 LBJ FREEWAY,                                                                                                                       | STE 1500, DALLA                                       | AS, RECEIVED              | WC-015 G-04 S203032P;BONE SPRING        |
| 4. Well Location                                                                                                                        |                                                       |                           |                                         |
| Unit Letter D:                                                                                                                          | 326feet from the                                      | N line and                | 1042feet from the Wline                 |
| Section 32                                                                                                                              | Township 20                                           | S Range 30E               | NMPM County EDDY                        |
|                                                                                                                                         | 11. Elevation (Show when                              | ther DR, RKB, RT, GR, et  | c.)                                     |
|                                                                                                                                         | 3                                                     | 333' GR                   | <b>经验。</b> 经验的证据,这种证明                   |
| 12. Check Appropriate Box to Indicate Nature of Notice, Report or Other Data                                                            |                                                       |                           |                                         |
| NOTICE OF INTENTION TO: SUBSEQUENT REPORT OF:                                                                                           |                                                       |                           |                                         |
| PERFORM REMEDIAL WORK   PLUG AND ABANDON   REMEDIAL WORK   ALTERING CASING                                                              |                                                       |                           |                                         |
| TEMPORARILY ABANDON ☐ CHANGE PLANS ☐ COMMENCE DRILLING OPNS.☐ P AND A ☐                                                                 |                                                       |                           |                                         |
| PULL OR ALTER CASING   MULTIPLE COMPL   CASING/CEMENT JOB                                                                               |                                                       |                           |                                         |
| DOWNHOLE COMMINGLE                                                                                                                      |                                                       |                           |                                         |
| CLOSED-LOOP SYSTEM                                                                                                                      |                                                       | _                         | nout from produce                       |
| OTHER:                                                                                                                                  |                                                       | OTHER:                    | perf frac produce                       |
| 13. Describe proposed or completed operations. (Clearly state all pertinent details, and give pertinent dates, including estimated date |                                                       |                           |                                         |
| of starting any proposed work). SEE RULE 19.15.7.14 NMAC. For Multiple Completions: Attach wellbore diagram of                          |                                                       |                           |                                         |
| proposed completion or recompletion. $06/04/17 - 06/14/17$ Open well to test csg to 4930 psi for 30 min. Good test.                     |                                                       |                           |                                         |
| 06/14/17 - 06/15/17 Perforate & fracture treat Bone Spring formation in 18 stages                                                       |                                                       |                           |                                         |
| with 13,150,640 lbs sand.                                                                                                               |                                                       |                           |                                         |
| 06/16/17 - 06/17/17 Mill plugs.                                                                                                         |                                                       |                           |                                         |
| 06/18/17 - 06/30/17 Open well to tanks to begin recovering load water.                                                                  |                                                       |                           |                                         |
| 06/30/17 SI well. Ready for cleanout ops.                                                                                               |                                                       |                           |                                         |
| 07/01/17 - 07/02/17 Cleanout w/CTU. WO artificial lift equipment.                                                                       |                                                       |                           |                                         |
| 07/17/17 - 07/18/17 Install ESP. Install QCI 7" X10K hgr and 3.875" tbg @ 8125'MD.                                                      |                                                       |                           |                                         |
| Turn well over to production.                                                                                                           |                                                       |                           |                                         |
| 07/21/17 Well begins to produce.                                                                                                        |                                                       |                           |                                         |
|                                                                                                                                         |                                                       |                           |                                         |
|                                                                                                                                         |                                                       |                           |                                         |
|                                                                                                                                         |                                                       |                           |                                         |
| Spud Date: 04/16/17                                                                                                                     | Rig Re                                                | lease Date: 05            | 5/14/17                                 |
|                                                                                                                                         |                                                       |                           |                                         |
|                                                                                                                                         |                                                       |                           |                                         |
| I hereby certify that the information                                                                                                   | above is true and complete                            | to the best of my knowled | lge and belief.                         |
|                                                                                                                                         |                                                       |                           |                                         |
| SIGNATURE Clusce M                                                                                                                      | THIS THE                                              | Sr. Engineeri             | ng Tech DATE 7/31/17                    |
| amonroe@matadorresources.com                                                                                                            |                                                       |                           |                                         |
| Type or print name Ava Monroe E-mail address: PHONE:972-271-5218                                                                        |                                                       |                           |                                         |
| For State Use Only                                                                                                                      |                                                       |                           |                                         |
| ADDROVED DV. 11                                                                                                                         |                                                       | CLAR .                    | 621-12                                  |
| APPROVED BY: Conditions of Approval (if any):                                                                                           | TITLE                                                 | Staff Mg-                 | DATE 8-31-17                            |
|                                                                                                                                         |                                                       |                           |                                         |