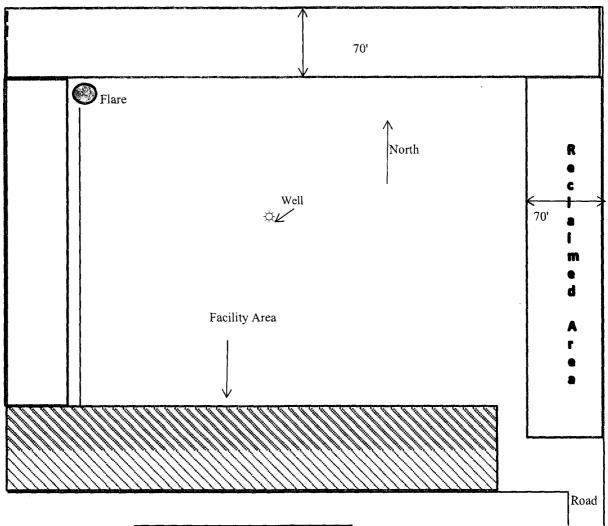

## Interim Reclamation Diagram

Mewbourne Oil Company Slider 18 W2MD Fed Com #1H 185' FSL & 330' FWL Sec 18 T23S R27E Eddy County, NM