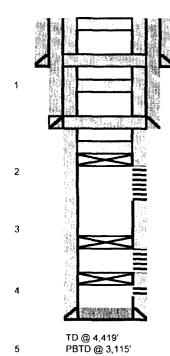

### CIBP @ 3,150' with 35' cement on top 04/06/1983

3,180'-3,831' ( Delaware ) 105 holes - 04/06/1983 acidized with 6,500 gal and frac'd with 102,000 lbs