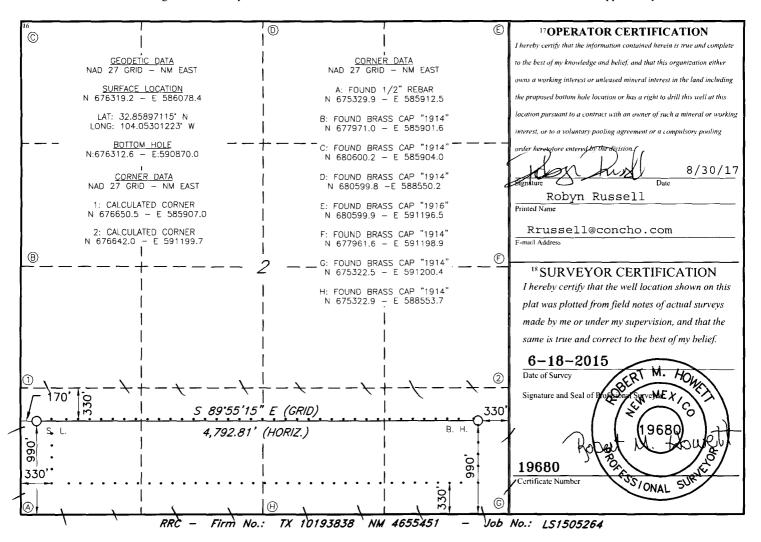

Phone: (505) 476-3460 Fax: (505) 476-3462

Phone: (575) 393-6161 Fax: (575) 393-0720

1625 N. French Dr., Hobbs, NM 88240

District II

WELL LOCATION AND ACREAGE DEDICATION PLAT

| 1 API Number 2 Pool               |          |                                   |               | <sup>2</sup> Pool Code |                             | <sup>3</sup> Pool Name |               |                      |                                       |  |
|-----------------------------------|----------|-----------------------------------|---------------|------------------------|-----------------------------|------------------------|---------------|----------------------|---------------------------------------|--|
| 30-0                              | 39       | 1                                 | 96610         |                        | Empire; Glorieta-Yeso, East |                        |               |                      |                                       |  |
| <sup>4</sup> Property Co<br>39291 | 1        | S Property Name HOGAN STATE COM   |               |                        |                             |                        |               | 6 Well Number<br>27H |                                       |  |
| 70GRID :<br>22913                 |          | *Operator Name COG OPERATING, LLC |               |                        |                             |                        |               |                      | <sup>9</sup> Elevation<br><b>3649</b> |  |
|                                   |          |                                   |               |                        | 10 Surface                  | Location               |               |                      |                                       |  |
| UL or lot no.                     | Section  | Township                          | Range         | Lot Idn                | Feet from the               | North/South line       | Feet From the | East/West line       | County                                |  |
| M                                 | 2        | 17S                               | 29E           | 3                      | 990                         | SOUTH                  | 170           | WEST                 | EDDY                                  |  |
|                                   |          |                                   | 11 ]          | Bottom Ho              | ole Location                | If Different Fr        | om Surface    | <u> </u>             |                                       |  |
| UL or lot no.                     | Section  | Township                          | Range         | Lot Idn                | Feet from the               | North/South line       | Feet from the | East/West line       | County                                |  |
| P                                 | 2        | 17S                               | 29E           |                        | 990                         | SOUTH                  | 330           | EAST                 | EDDY                                  |  |
| <sup>2</sup> Dedicated Acres      | 13 Joint | or Infill 14 (                    | Consolidation | Code 15 Or             | der No.                     |                        |               |                      |                                       |  |