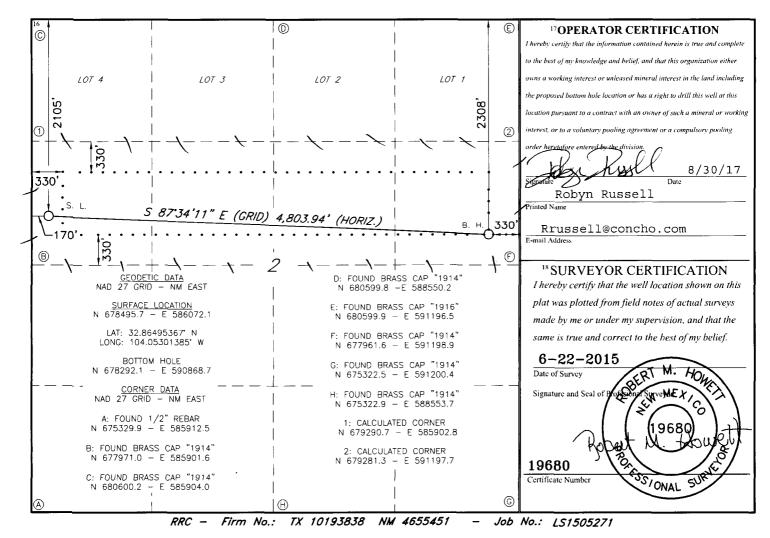

RECEIVED

AMENDED REPORT

| <sup>1</sup> API Number    |            |                |                  | 2 Pool Code        |                             | 3 Pool Name      |               |                |             |  |
|----------------------------|------------|----------------|------------------|--------------------|-----------------------------|------------------|---------------|----------------|-------------|--|
| 30-02                      | 91         |                | 96610            |                    | Empire; Glorieta-Yeso, East |                  |               |                |             |  |
| <sup>4</sup> Property Code |            |                |                  | 5 Property Name    |                             |                  |               | 6 Well Number  |             |  |
| 3929:                      | 2          |                | OUIMET STATE COM |                    |                             |                  |               | 14H            |             |  |
| 7 OGRID 2                  | NO.        |                |                  | 8 Operator Name    |                             |                  |               |                | 9 Elevation |  |
| 229137                     |            |                |                  | COG OPERATING, LLC |                             |                  |               |                | 3643'       |  |
|                            |            |                |                  |                    | <sup>10</sup> Surface       | Location         |               |                |             |  |
| UL or lot no.              | Section    | Township       | Range            | Lot Idn            | Feet from the               | North/South line | Feet From the | East/West line | County      |  |
| Έ                          | 2          | 17S            | 29E              |                    | 2105                        | NORTH            | 170           | WEST           | EDDY        |  |
|                            |            |                | 11 ]             | Bottom H           | ole Location                | If Different Fro | om Surface    |                | - <b>-</b>  |  |
| UL or lot no.              | Section    | Township       | Range            | Lot Idn            | Feet from the               | North/South line | Feet from the | East/West line | County      |  |
| Н                          | 2          | 17S            | 29E              |                    | 2308                        | NORTH            | 330           | EAST           | EDDY        |  |
| 2 Dedicated Acres          | s 13 Joint | or Infill 14 ( | Consolidation    | Code 15 C          | Order No.                   |                  |               |                |             |  |
| 160                        |            |                |                  |                    |                             |                  |               |                |             |  |
|                            |            |                |                  |                    |                             |                  |               |                |             |  |