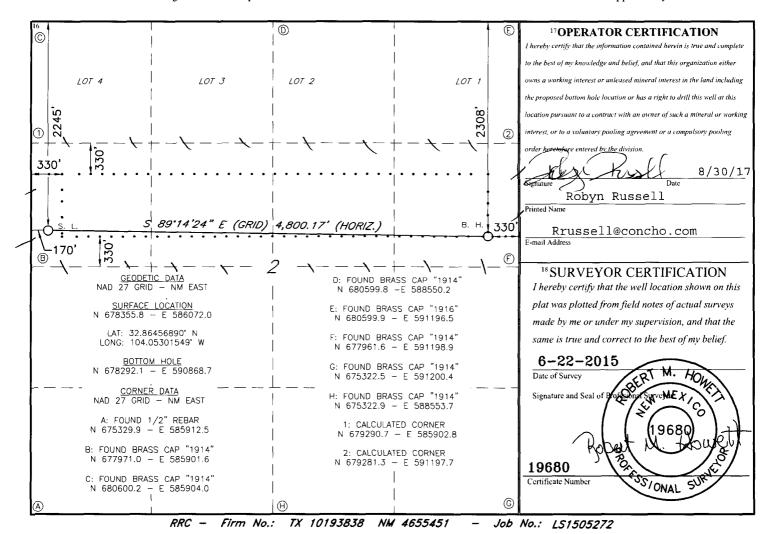

## NM OIL CONSERVATION

State of New Mexico

Energy, Minerals & Natural Resolution Division
OIL CONSERVATION DIVISION
1220 South St. Francis CEIVED
Santa Fe, NM 87505

Form C-102 Revised August 1, 2011 Submit one copy to appropriate District Office

☐ AMENDED REPORT

District 1 1625 N. French Dr., Hobbs, NM 88240 Phone: (575) 393-6161 Fax: (575) 393-0720 District II 811 S. First St., Artesia, NM 88210 Phone: (575) 748-1283 Fax: (575) 748-9720 District III

1000 Rio Brazos Road, Aztec. NM 87410 Phone: (505) 334-6178 Fax: (505) 334-6170

District IV

1220 S. St. Francis Dr., Santa Fe, NM 87505 Phone: (505) 476-3460 Fax: (505) 476-3462

|                            |          |                    | WE     | LLLL        | CAT    | TON AND      | ACR                         | EAGE DEDIC       | ATION PLA     | Τ              | _           |        |  |
|----------------------------|----------|--------------------|--------|-------------|--------|--------------|-----------------------------|------------------|---------------|----------------|-------------|--------|--|
| <sup>1</sup> API Number    |          |                    |        | 2 Pool Code |        |              | <sup>3</sup> Pool Name      |                  |               |                |             |        |  |
| 30-015-43394               |          |                    |        | 96610       |        |              | Empire; Glorieta-Yeso, East |                  |               |                |             |        |  |
| <sup>4</sup> Property Code |          | 5 Property Name    |        |             |        |              |                             |                  |               | 6 Well Number  |             |        |  |
| 39292                      |          | OUIMET STATE COM   |        |             |        |              |                             |                  |               |                |             | 24H    |  |
| 7 OGRID NO.                |          | 8 Operator Name    |        |             |        |              |                             |                  |               |                | 9 Elevation |        |  |
| 229137                     |          | COG OPERATING, LLC |        |             |        |              |                             |                  |               |                | 3643'       |        |  |
|                            | =::      | <u> </u>           |        | -           |        | 10 Sur       | face I                      | Location         |               |                |             |        |  |
| UL or lot no.              | Section  | Townsh             | nip    | Range       | Lot Id | in Feet from | n the                       | North/South line | Feet From the | East/West line |             | County |  |
| E                          | 2        | 17S                | 2      | 29E         |        | 224          | 5                           | NORTH            | 170           | WEST           |             | EDDY   |  |
|                            |          |                    |        | 11 ]        | 3otton | n Hole Loc   | ation                       | If Different Fr  | om Surface    |                |             |        |  |
| UL or lot no.              | Section  | Township           |        | Range       | Lot Id | in Feet from | n the                       | North/South line | Feet from the | East/West line |             | County |  |
| H                          | 2        | 17S                | 2      | 29E         |        | 230          | 8                           | NORTH            | 330           | EAS            | ST          | EDDY   |  |
| 12 Dedicated Acres         | 13 Joint | or Infill          | 14 Con | solidation  | Code   | 15 Order No. |                             |                  |               |                |             |        |  |
| 160                        |          |                    |        |             | l      |              |                             |                  |               |                |             |        |  |

No allowable will be assigned to this completion until all interest have been consolidated or a non-standard unit has been approved by the division.