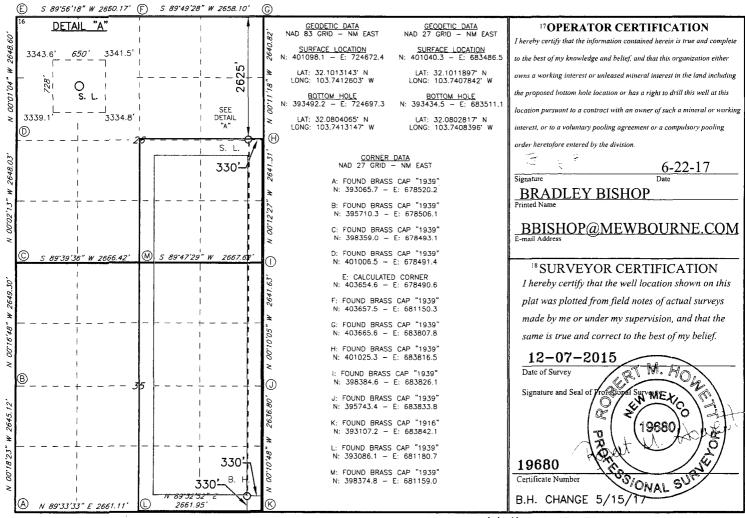

SEP 0 8 204 pomit one copy to appropriate
District Office

RECEIVED ☐ AMENDED REPORT

WELL LOCATION AND ACREAGE DEDICATION PLAT

Santa Fe, NM 87505

|                                                      |          | <u> </u>                              | ·             | 0011110                         | TITIE TICE            | Erior Debic              | 111101111011  | <u> </u>       |                                        |  |
|------------------------------------------------------|----------|---------------------------------------|---------------|---------------------------------|-----------------------|--------------------------|---------------|----------------|----------------------------------------|--|
| <sup>1</sup> API Number 30-015-43799                 |          |                                       |               | <sup>2</sup> Pool Code<br>98220 |                       | PURPLE SAGE WOLFCAMP GAS |               |                |                                        |  |
| <sup>4</sup> Property Code<br><del>316249</del> -319 |          | 473 ARMSTRONG 26/35 WOIP FEDERAL COM  |               |                                 |                       |                          |               |                | 6 Well Number<br><b>2H</b>             |  |
| 70GRID NO.<br>14744                                  |          | *Operator Name  MEWBOURNE OIL COMPANY |               |                                 |                       |                          |               |                | <sup>9</sup> Elevation<br><b>3339'</b> |  |
|                                                      |          |                                       |               |                                 | <sup>10</sup> Surface | Location                 |               |                |                                        |  |
| UL or lot no.                                        | Section  | Township                              | Range         | Lot Idn                         | Feet from the         | North/South line         | Feet From the | East/West line | County                                 |  |
| H                                                    | 26       | 25S                                   | 31E           |                                 | 2625                  | NORTH                    | 330           | EAST           | EDDY                                   |  |
|                                                      |          |                                       | 11 ]          | Bottom H                        | ole Location          | If Different Fro         | om Surface    |                |                                        |  |
| UL or lot no.                                        | Section  | Township                              | Range         | Lot Idn                         | Feet from the         | North/South line         | Feet from the | East/West line | County                                 |  |
| P                                                    | 35       | 25S                                   | 31E           |                                 | 330                   | SOUTH                    | 330           | EAST           | EDDY                                   |  |
| 12 Dedicated Acres                                   | 13 Joint | or Infill 14                          | Consolidation | Code 15 (                       | Order No.             |                          |               |                |                                        |  |
| 480                                                  |          |                                       |               |                                 |                       |                          |               |                |                                        |  |