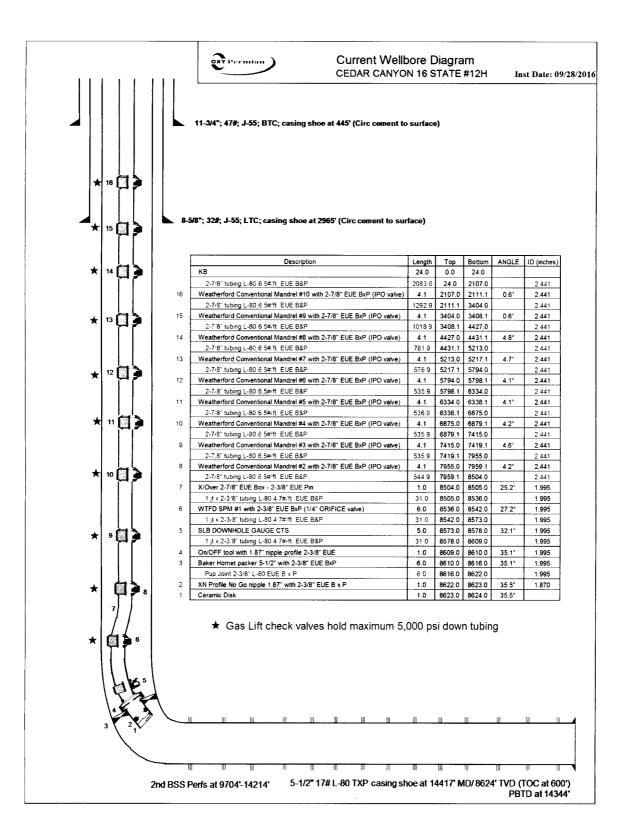

 Describe proposed or completed operations. (Clearly state all pertinent details, and give pertinent dates, including estimated date of starting any proposed work). SEE RULE 19.15.7.14 NMAC. For Multiple Completions: Attach wellbore diagram of proposed completion or recompletion.

Please see the attached wellbore diagram and rigless operation procedure.

Spud Date:

Rig Release Date:

I hereby certify that the information above is true and complete to the best of my knowledge and belief.

# **CEDAR CANYON 16 STATE 12H INJECTION CONVERSION--RIG LESS OPERATION PROCEDURE**

- 1- Turn off gas lift compressor.
- 2- Release casing pressure to minimum as possible to the battery.
- 3- Release tubing pressure to the battery.

## Set blanking plug

- 4- Rig up slick line unit above swab valve.
- 5- RIH 1.9" gauge ring to 8609'. POH,
- 6- RIH and set 1.87" standing valve at X nipple at 8609'. POH.
- 7- Close swab valve and close tubing wing valve.

## Test gas lift valves checks integrity

- 8- Connect pump truck lines to the wellhead casing valve.
- 9- Test surface lines to 3,000 psi
- 10- Pump <u>+/- 170 bbls of treated water down casing</u> at 2 bpm and max 800 psi. The plan is fill all the annular and tubing with treated water.

Annular capacity: 8,609 ft x 0.0152 Bbls/ft = 131 Bbls

Tubing capacity: 8,609 ft (assuming tubing empty) x 0.00579 Bbls/ft = 50 Bbls

- 11- Change pump to tubing side.
- 12- Pressure up tubing to 200 psi and monitor casing pressure. After 5 minutes increase to 400 psi and monitor casing pressure.
- 13- Repeat this procedure in 200 psi intervals until reach 1,000 psi. If no pressure increase is observed in the casing, the check valves test is considered successful.

# **Casing MIT**

# NOTIFIED NMOCD OF CASING INTEGRITY TEST 72 HRS IN ADVANCE

- 14- Close tubing wing valve keeping the 1,000 psi in the tubing.
- 15- Change pump truck to casing side.
- 16- Pressure up casing to 200 psi. After 5 minutes increase to 400 psi. After 5 minutes increase to 600 psi for 30 minutes. Need to install a pressure chart for this pressure test.
- 17- Release pressure.
- 18- Rig down pump truck.

# Pull the blanking plug

- 19- RIH and retrieve 1.87" standing valve at X nipple at 8609'. POH,
- 20- RD slick line unit.
- 21- Connect gas lift line to the annular and tubing to the flowline.
- 22- Inject gas down annular, unload the well and put on production with gas lift.
- 23- We can continue producing the well until the surface lines and connections are ready to start the gas injection.