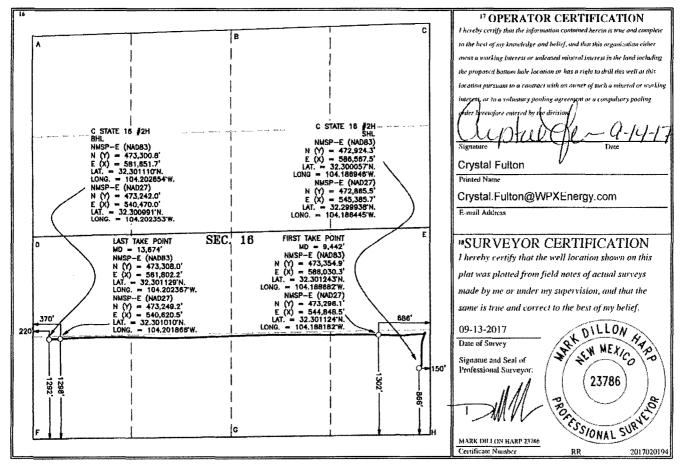

NM OIL CONSERVATION

ARTESIA DISTRICT

| District 1<br>1235 N. French Dr., Hobbs, NM 86240<br>Phone: (575) 393-6161 Fax: (575) 393-0720<br>District 11<br>811 S. First St., Artesia, NM 88210<br>Phone: (575) 748-1283 Fax: (575) 748-9720<br>District 111<br>1000 Rio Brazos Road, Artec, NM 87410<br>Phone: (505) 334-6178 Fax: (505) 334-6170<br>District IV<br>1220 S. St. Francis Dr., Santa Fe, NM 87505<br>Phone: (505) 476-3460 Fax: (505) 476-3462 | Energy, Minerals & N<br>OIL CONSER<br>1220 Sout | New Mexico<br>atural Resources Departr<br>VATION DIVISION<br>h St. Francis Dr.<br>e, NM 87505 | SEP <b>1 9</b> 201<br>nent<br>RECEIVED   | <ul> <li>Form C-102<br/>Revised August 1, 2011</li> <li>nit one copy to appropriate<br/>District Office</li> <li>AMENDED REPORT</li> </ul> |
|--------------------------------------------------------------------------------------------------------------------------------------------------------------------------------------------------------------------------------------------------------------------------------------------------------------------------------------------------------------------------------------------------------------------|-------------------------------------------------|-----------------------------------------------------------------------------------------------|------------------------------------------|--------------------------------------------------------------------------------------------------------------------------------------------|
|                                                                                                                                                                                                                                                                                                                                                                                                                    | WELL LOCATION AND                               | ACREAGE DEDICATIO                                                                             | N PLAT                                   | AS-DRILLED PLAT                                                                                                                            |
| <sup>1</sup> API Number<br>30-015-44135                                                                                                                                                                                                                                                                                                                                                                            | <sup>2</sup> Pool Code<br>98220                 | PURPLESAG                                                                                     | <sup>3</sup> Pool Name<br>F WOLECAMP GAS | SPOOL                                                                                                                                      |

| 30-015-44135               |                         |             | 98220                      |                                              | PURPLE SAGE WOLFCAMP GAS POOL |                  |               |                          |                        |  |
|----------------------------|-------------------------|-------------|----------------------------|----------------------------------------------|-------------------------------|------------------|---------------|--------------------------|------------------------|--|
| <sup>4</sup> Property Cade |                         |             | <sup>5</sup> Property Name |                                              |                               |                  | 61            | <sup>6</sup> Well Number |                        |  |
|                            |                         |             | C STATE 16                 |                                              |                               |                  |               | [                        | 2H                     |  |
| <sup>7</sup> OGRID No.     |                         |             |                            | <sup>8</sup> Operator Name                   |                               |                  |               | 9                        | <sup>9</sup> Elevation |  |
| 246289                     |                         |             |                            | <b>RKI EXPLORATION &amp; PRODUCTION, LLC</b> |                               |                  |               | 3135'                    |                        |  |
|                            |                         |             |                            |                                              | <sup>10</sup> Surface I       | Location         |               |                          |                        |  |
| UL or lot no.              | Section                 | Township    | Range                      | Lot Idn                                      | Feet from the                 | North/South line | Fect from the | East/West line           | County                 |  |
| Р                          | 16                      | 23 S        | 27 E                       |                                              | 866                           | SOUTH            | 150           | EAST                     | EDDY                   |  |
|                            |                         |             | ¤Во                        | ttom Hol                                     | e Location If                 | Different Fron   | 1 Surface     |                          |                        |  |
| UL or lot no.              | Section                 | Township    | Range                      | Lot Idn                                      | Feet from the                 | North/South line | Feet from the | East/West line           | County                 |  |
| м                          | 16                      | 23 \$       | 27 E                       |                                              | 1,292                         | SOUTH            | 220           | WEST                     | EDDY                   |  |
| 12 Dedicated Acres         | i <sup>13</sup> Joint o | r Infill 14 | Consolidation              | Code 15 Or                                   | der No.                       |                  |               |                          |                        |  |
| 320.0                      |                         |             |                            |                                              |                               |                  |               |                          |                        |  |

No allowable will be assigned to this completion until all interests have been consolidated or a non-standard unit has been approved by the division.