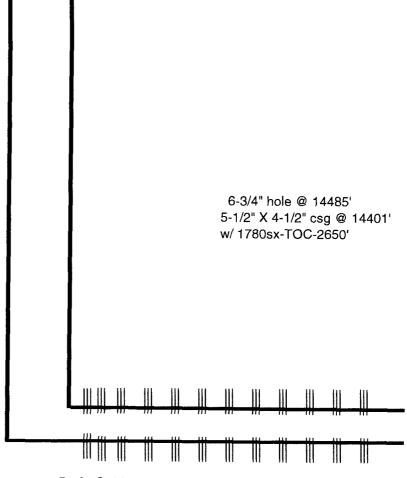

## OX1<sup>+</sup>USA<sup>\*</sup>INC. Cedar Canyon 16 State 9H API No. 30-015-42061 Recompleted 10/31/2016

11" hole @ 459' 8-5/8" csg @ 459' w/ 280sx-TOC-Surf-Circ.

Perfs @ 14262-9538'

TD- 14485' M 9828' V