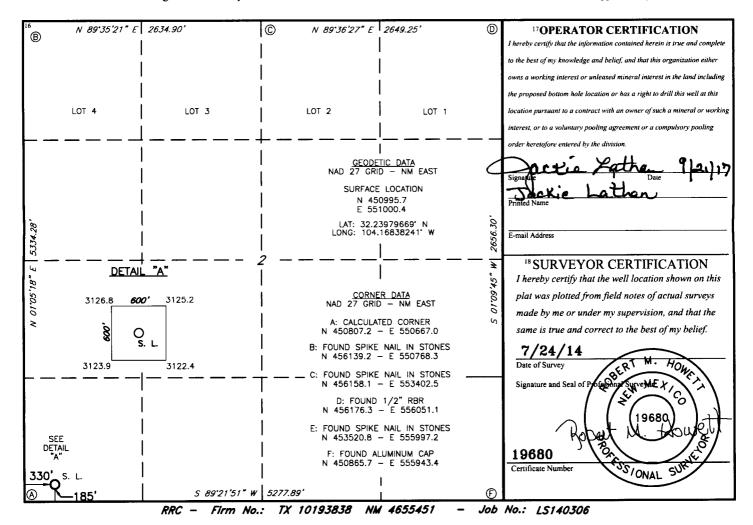

## WELL LOCATION AND ACREAGE DEDICATION PLAT 1 API Number 2 Pool Code 30-015- 42738 8220 4Property Code <sup>5</sup> Property Name 6 Well Number WEST LOVING 2 W2MD STATE 1H 313804 9Elevation 7 OGRID NO. 8 Operator Name 3124' MEWBOURNE OIL COMPANY 14744 <sup>10</sup> Surface Location UL or lot no. North/South line East/West line County Section Township Range Lot Idn Feet from the Feet From the SOUTH 330 WEST **EDDY** 27E 185 **24S** M 11 Bottom Hole Location If Different From Surface North/South line UL or lot no. Feet from the Feet from the Fast/West line County Range 12 Dedicated Acres 13 Joint or Infill 14 Consolidation Code 15 Order No <u>320,71</u>