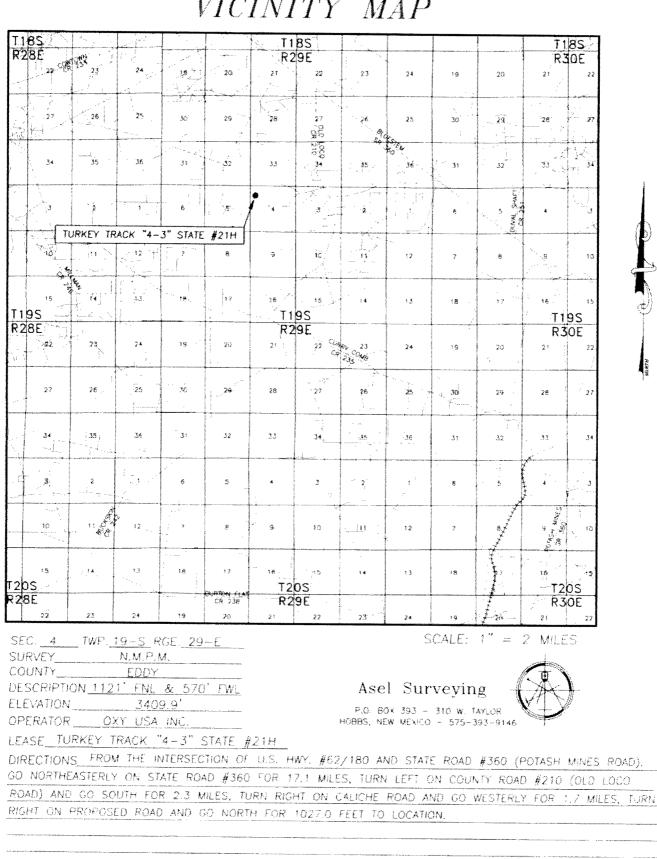

# NM OIL CONSERVATION

ARTESIA DISTRICT

SEP 26 2017

RECEIVED

# OXY

**PRD NM DIRECTIONAL PLANS (NAD 1983)** Turkey Track 4-3 State Turkey Track 4-3 State 21H

**WB00** 

**Plan: Permitting Plan** 

# **Standard Planning Report**

13 July, 2017