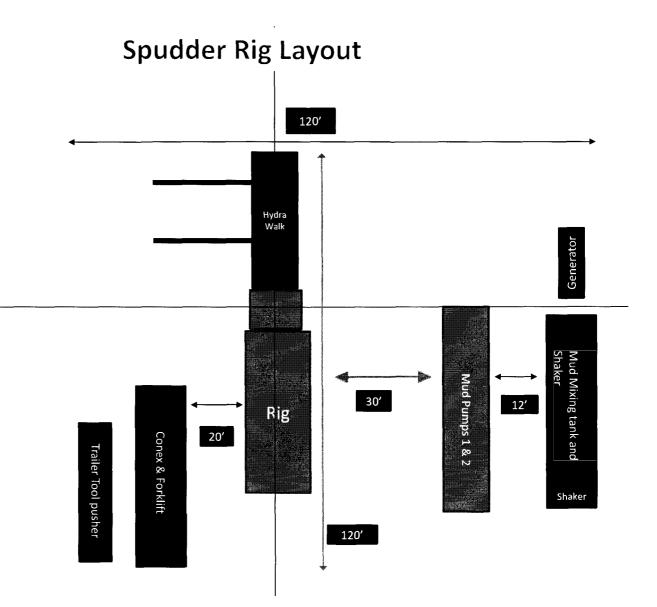

ons will begin with a larger rig and a BOP stack equal to or greater than the pressure rating that was permitted will be nippled up and tested on the wellhead before drilling operations resume on each well.
  - **a.** The larger rig will move back onto the location within 90 days from the point at which the wells are secured and the spudder rig is moved off location.
  - **b.** The BLM will be contacted / notified 24 hours before the larger rig moves back on the pre-set locations.
- 7. Oxy will have supervision on the rig to ensure compliance with all BLM and NMOCD regulations and to oversee operations.
- 8. Once the rig is removed, Oxy will secure the wellhead area by placing a guard rail around the cellar area.

#### RECEIVED

NM OIL CONSERVATION ARTESIA DISTRICT

SEP 26 2017

RECEIVED