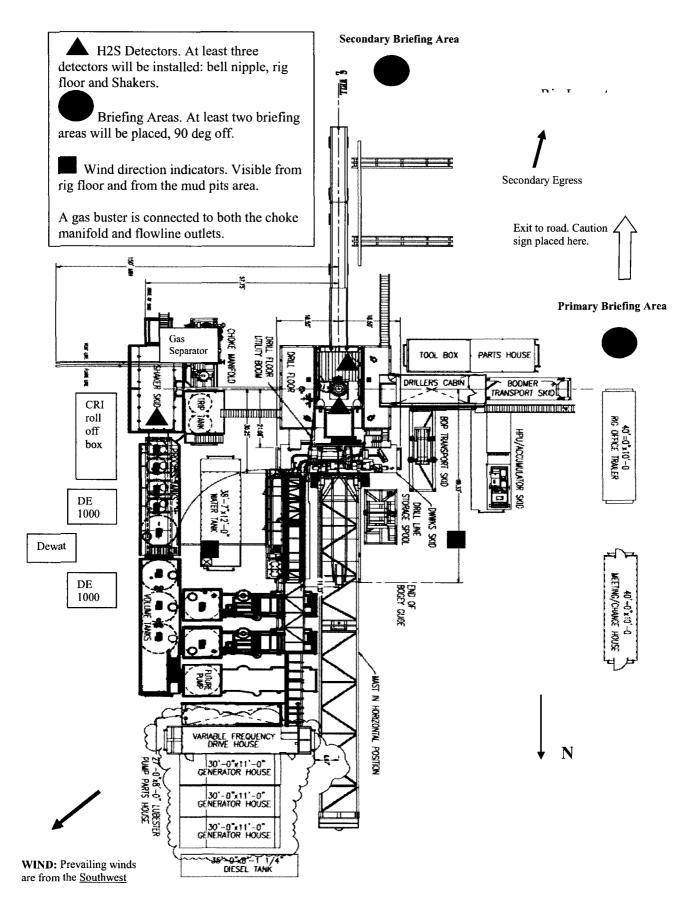

ld Valve 3" Choke Manifold Valve 3" Choke Manifold Valve

1. 4" Choke Manifold Valve

- 11. Choke Manifold Valve 12. MC – Manual Choke
- 18. Choke Manifold Valve

- 21. Vertical Choke Manifold
- \*All Valves 3" minimum

- Valve

N

ARTESIA DISTRICT

RECEIVED RECEIVED

# Permian Drilling Hydrogen Sulfide Drilling Operations Plan Turkey Track 4-3 State 21H

Open drill site. No homes or buildings are near the proposed location.

1. Escape

Personnel shall escape upwind of wellbore in the event of an emergency gas release. Escape can take place through the lease road on the Southeast side of the location. Personnel need to move to a safe distance and block the entrance to location. If the primary route is not an option due to the wind direction, then a secondary egress route should be taken.





## Permian Drilling Hydrogen Sulfide Drilling Operations Plan New Mexico

#### <u>Scope</u>

This contingency plan establishes guidelines for the public, all company employees, and contract employees who's work activities may involve exposure to hydrogen sulfide (H2S) gas.

While drilling this well, it is possible to encounter H2S bearing formations. At all times, the first barrier to control H2S emissions will be the drilling fluid, which will have a density high enough to control influx.

#### **Objective**

- 1. Provide an immediate and predetermined response plan to any condition when H2S is detected. All H2S detections in excess of 10 parts per million (ppm) concentration are considered an Emergency.
- 2. Prevent any and all accidents, and prevent the uncontrolled release of hydro