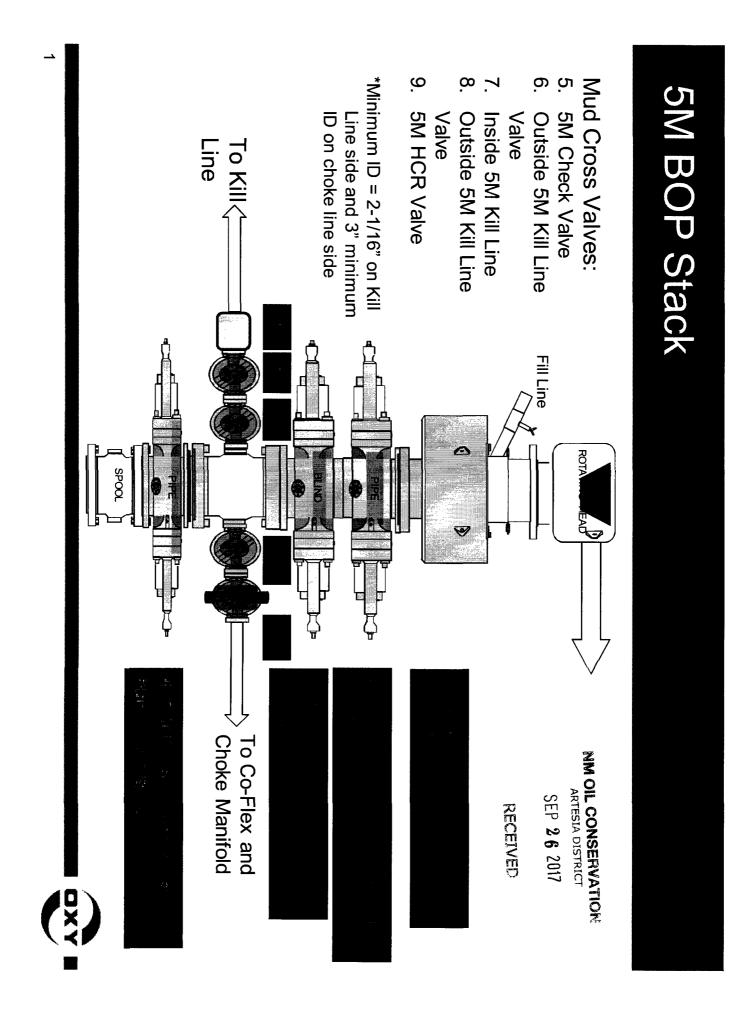

| -518.93                                                                                                         | Build Curve 10 Deg / 100                      |
| 8,284.81                     | 7,883.99                                   | 740.88                                                   | 51.02                                                                                                           | Landing Point                                 |
| 18,039.72                    | 7,927.00                                   | 701.36                                                   | 9,805.76                                                                                                        | TD at 18039.72                                |



# NM OIL CONSERVATION ARTESIA DISTRICT

SEP 26 2017

DECEIVED

# 5M Choke Panel



<u>,</u> ယ 10.3" Choke Manifold Valve 9. 3" Choke Manifold Valve <u></u>თ Ś 4 2. 4" Choke Manifold Valve 7. 3" Choke Manifold Valve PC – Power Choke 3" Choke Manifold Valve 3" Choke Manifold Valve 3" Choke Manifold Valve 3" Choke Manifold Valve

1. 4" Choke Manifold Valve

- 11. Choke Manifold Valve 12. MC – Manual Choke
- 18. Choke Manifold Valve

- 21. Vertical Choke Manifold
- \*All Valves 3" minimum

- Valve

N

ARTESIA DISTRICT

RECEIVED RECEIVED

# Permian Drilling Hydrogen Sulfide Drilling Operations Plan Turkey Track 4-3 State 21H

Open drill site. No homes or buildings are near the proposed location.

1. Escape

Personnel shall escape upwind of wellbore in the event of an emergency gas release. Es