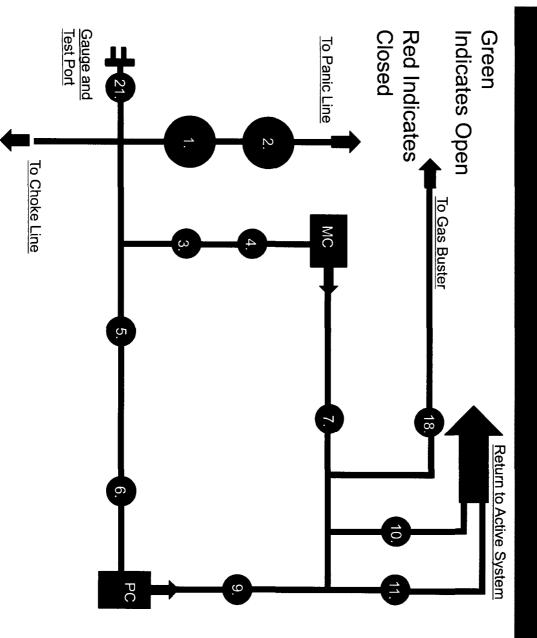

| Build Curve 10 Deg / 100                      |
| 8,284.81                     | 7,883.99                                   | 740.88                                                   | 51.02                                                                                                           | Landing Point                                 |
| 18,039.72                    | 7,927.00                                   | 701.36                                                   | 9,805.76                                                                                                        | TD at 18039.72                                |



# NM OIL CONSERVATION ARTESIA DISTRICT

SEP 26 2017

DECEIVED

# 5M Choke Panel



<u>,</u> ယ 10.3" Choke Manifold Valve 9. 3" Choke Manifold Valve <u></u>თ Ś 4 2. 4" Choke Manifold Valve 7. 3" Choke Manifold Valve PC – Power Choke 3" Choke Manifold Valve 3" Choke Manifold Valve 3" Choke Manifold Valve 3" Choke Manifold Valve

1. 4" Choke Manifold Valve

- 11. Choke Manifold Valve 12. MC – Manual Choke
- 18. Choke Manifold Valve

- 21. Vertical Choke Manifold
- \*All Valves 3" minimum

- Valve

N

ARTESIA DISTRICT

RECEIVED RECEIVED

# Permian Drilling Hydrogen Sulfide Drilling Operations Plan Turkey Track 4-3 State 21H

Open drill site. No homes or buildings are near the proposed location.

1. Escape

Personnel shall escape upwind of wellbore in the event of an emergency gas release. Escape can take place through the lease road on the Southeast side of the location. P