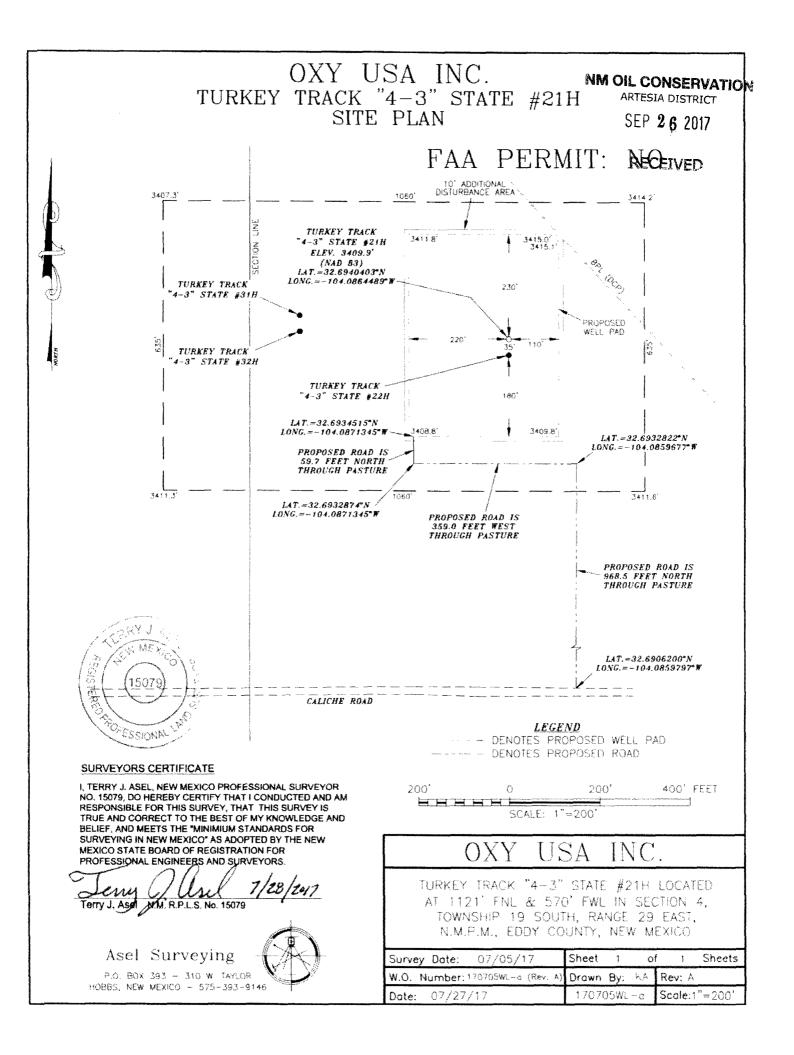

# NM OIL CONSERVATION

ARTESIA DISTRICT

SEP 26 2017

RECEIVED

# OXY

**PRD NM DIRECTIONAL PLANS (NAD 1983)** Turkey Track 4-3 State Turkey Track 4-3 State 21H

**WB00** 

**Plan: Permitting Plan** 

# **Standard Planning Report**

13 July, 2017