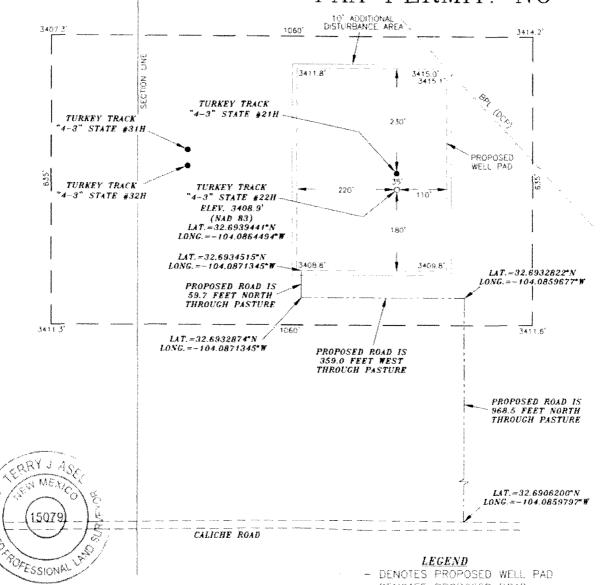

Northing:

616,311.49 usft

Latitude:

32° 41' 38.545006 N

From:

Мар

Easting:

617,286.73 usft Longitude: 104° 5' 11.216080 W

**Position Uncertainty:** 0.00 ft Slot Radius: 13.200 in

**Grid Convergence:** 

0.13

Well Turkey Track 4-3 State 22H

**Well Position** 

+N/-S

-35.00 ft -0.06 ft

Northing: Easting:

616,276.49 usft 617,286.67 usft Latitude: Longitude: 32° 41' 38.198674 N

104° 5' 11.217735 W +E/-W 0.00 ft 3,408.90 ft **Position Uncertainty Ground Level:** 0.00 ft Wellhead Elevation:

Wellbore WB00

Field Strength Magnetics Model Name SamplerDate HDGM 8/9/2017 7.53 60.53 48,229