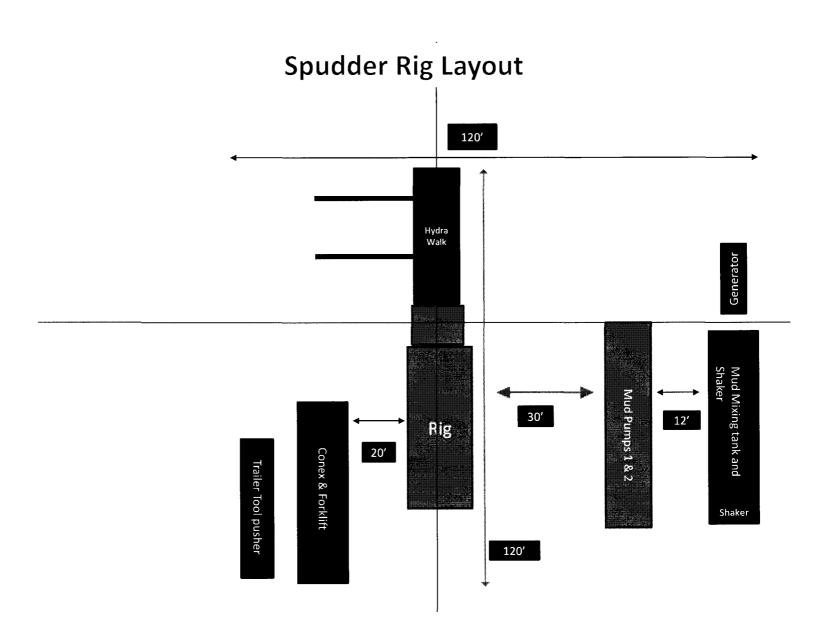

perations will begin with a larger rig and a BOP stack equal to or greater than the pressure rating that was permitted will be nippled up and tested on the wellhead before drilling operations resume on each well.
  - **a.** The larger rig will move back onto the location within 90 days from the point at which the wells are secured and the spudder rig is moved off location.
  - **b.** The BLM will be contacted / notified 24 hours before the larger rig moves back on the pre-set locations.
- 7. Oxy will have supervision on the rig to ensure compliance with all BLM and NMOCD regulations and to oversee operations.
- **8.** Once the rig is removed, Oxy will secure the wellhead area by placing a guard rail around the cellar area.

### NM OIL CONSERVATION

ARTESIA DISTRICT

SEP 26 2017

RECEIVED