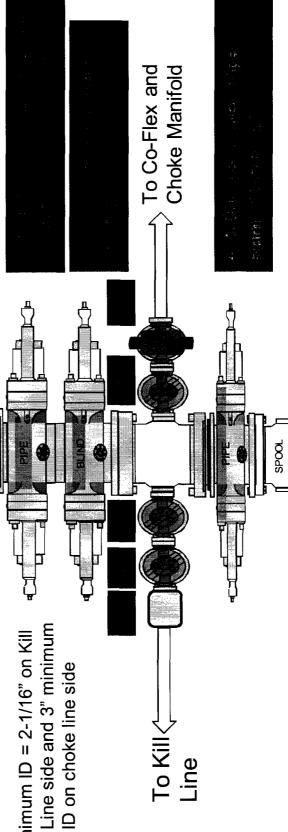

### NM OIL CONSERVATION

ARTESIA DISTRICT

SEP 26 2017

RECEIVED

PRD NM DIRECTIONAL PLANS (NAD 1983) Turkey Track 4-3 State Turkey Track 4-3 State 22H

**WB00** 

Plan: Permitting Plan