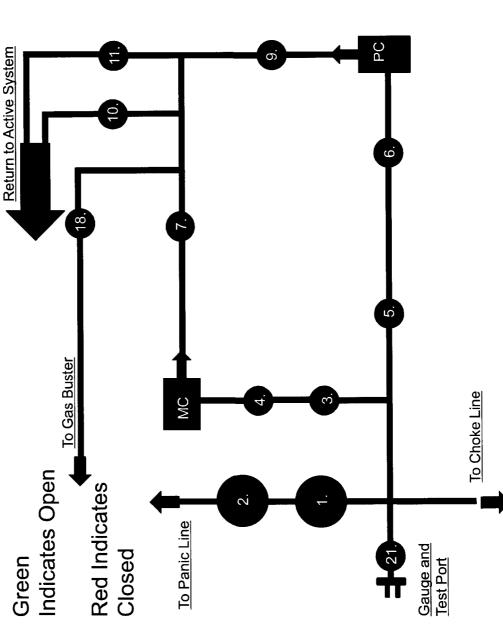

### NM OIL CONSERVATION

ARTESIA DISTRICT

SEP 26 2017

RECEIVED

PRD NM DIRECTIONAL PLANS (NAD 1983) Turkey Track 4-3 State Turkey Track 4-3 State 22H

**WB00** 

Plan: Permitting Plan