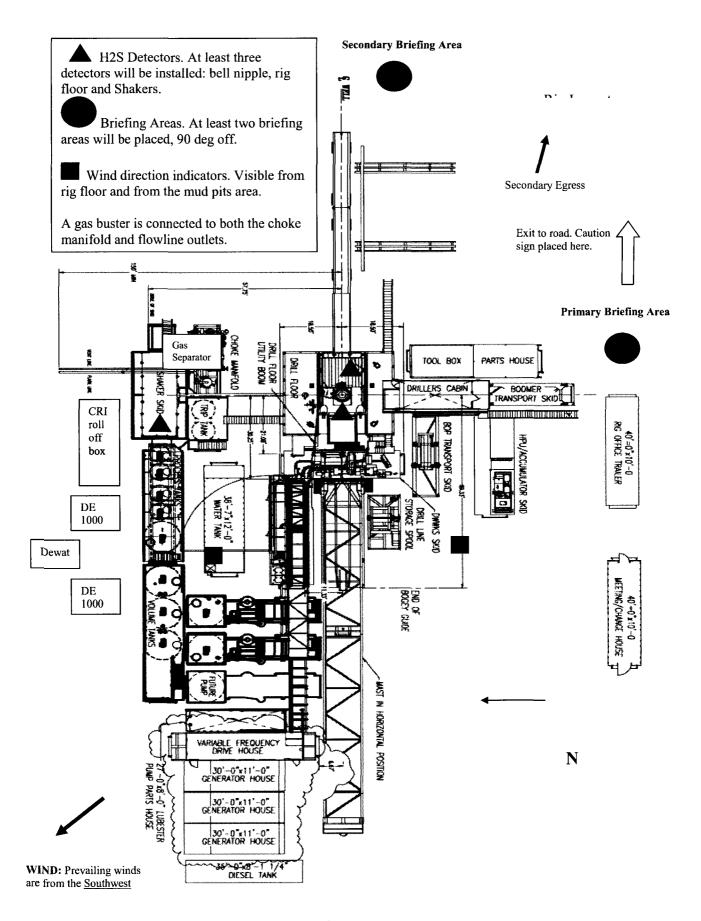

### NM OIL CONSERVATION

ARTESIA DISTRICT

SEP 26 2017

RECEIVED

PRD NM DIRECTIONAL PLANS (NAD 1983) Turkey Track 4-3 State Turkey Track 4-3 State 22H

**WB00** 

Plan: Permitting Plan