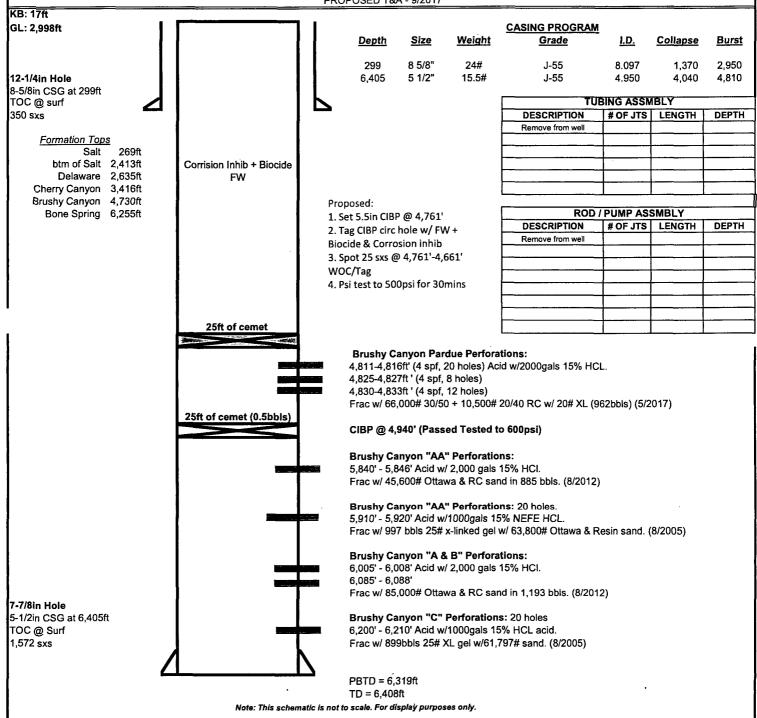

#### **TELEDYNE 12 FEDERAL #003**

API: 30-015-33927

**Eddy County, New Mexico** 

E Sec 12: T23S: R28E: 2160 FNL, 990 FWL

PROPOSED T&A - 9/2017

Wells that successfully pass the casing integrity test **may** be approved for Temporary Abandonment (TA) status provided that the operator:

- 1. **Submits a subsequent Sundry Notice** (Form 3160-5) requesting TA approval <u>with well bore diagram</u> with all perforations and CIBP's and tops of cement on CIBP's.
- 2. Describes the temporary abandonment procedure.
- 3. Attaches a clear copy or the original of the pressure test chart.
- 4. Give justification to allow well to be place in TA status and plan for future use of well with time frame that well will be place back on line or plans to P&A well will be submitted.