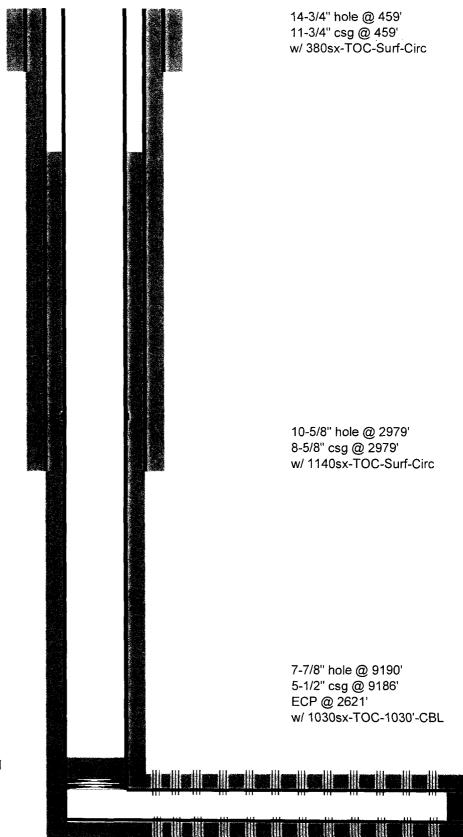

OXY USA Inc. Cedar Canyon 27 Federal Com. #1H API No. 30-015-41095

CIBP @ 5443' w/ 30sx cmt to 5037' Tagged CIBP @ 5488'

Perfs @ 5540'-9060'

TD - 9190'M 5256'V

753 557

BLM 9/6/17

PASS 70-015-41995

EMIN Willy