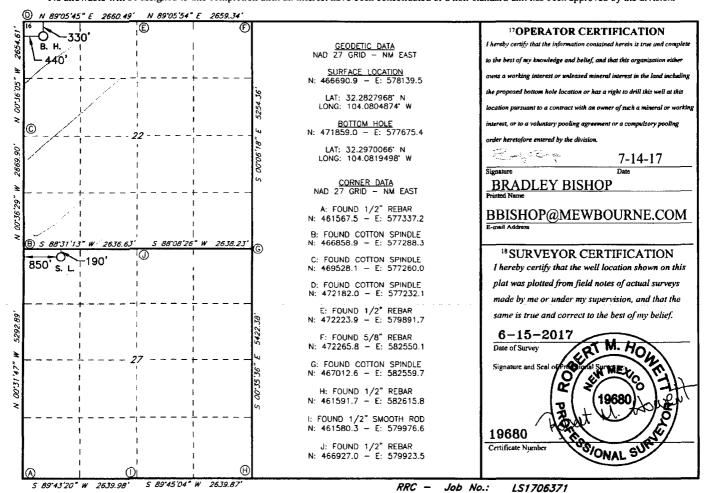

## WELL LOCATION AND ACREAGE DEDICATION PLAT

| <sup>1</sup> API Number         |          |              |                                       | 2 Pool Code 3 Pool Name        |                         |                  | 1e                  | .,             |                      |  |
|---------------------------------|----------|--------------|---------------------------------------|--------------------------------|-------------------------|------------------|---------------------|----------------|----------------------|--|
| 30-015                          |          | 1            | 98220                                 |                                | PURPLE SAGE WOLFCAMP    |                  |                     |                |                      |  |
| 4Property Code                  |          |              |                                       | Property Name RUSH 22 WOMD FEE |                         |                  | 6 Well Number<br>2H |                |                      |  |
| <sup>7</sup> OGRID NO.<br>14744 |          |              | *Operator Name  MEWBOURNE OIL COMPANY |                                |                         |                  |                     | 9              | 9 Elevation<br>3036' |  |
|                                 |          |              |                                       |                                | <sup>10</sup> Surface I | Location         |                     |                |                      |  |
| UL or lot no.                   | Section  | Township     | Range                                 | Lot Idn                        | Feet from the           | North/South line | Feet From the       | East/West line | County County        |  |
| D .                             | 27       | 235          | 28E                                   |                                | 190                     | NORTH            | 850                 | WEST           | EDDY                 |  |
| •                               |          |              | 11                                    | 3ottom H                       | lole Location           | If Different Fro | m Surface           |                |                      |  |
| UL or lot no.                   | Section  | Township     | Range                                 | Lot Idn                        | Feet from the           | North/South line | Feet from the       | Fast/West line | County               |  |
| D                               | 22       | 23S          | 28E                                   |                                | 330                     | NORTH            | 440                 | WEST           | EDDY                 |  |
| 12 Dedicated Acres              | 13 Joint | or Infill 14 | Consolidation                         | Code 15 (                      | Order No.               | •                |                     |                | <u> </u>             |  |
| 320                             |          |              |                                       | ŀ                              |                         |                  |                     |                |                      |  |