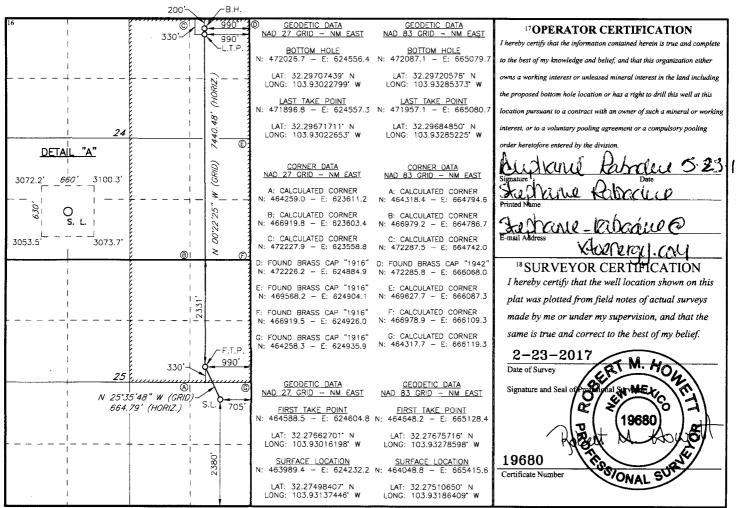

| WELL LOCATION AND ACREAGE DEDICATION PLAT         |          |                          |                      |                |                      |              |          |               |               |             |        |  |
|---------------------------------------------------|----------|--------------------------|----------------------|----------------|----------------------|--------------|----------|---------------|---------------|-------------|--------|--|
|                                                   |          |                          | <sup>2</sup> Pool Co | de 3 Pool Name |                      |              |          |               |               |             |        |  |
| 30.015-44305                                      |          |                          |                      | 8230           | D Punte Soon willown |              |          |               |               | (A)         |        |  |
| <sup>4</sup> Property Cod                         | I        |                          |                      |                | 5 Property Name      |              |          |               | 6 Well Number |             |        |  |
| 31779                                             | 0        | REMUDA NORTH 25 STATE // |                      |                |                      |              |          |               |               | 107H        |        |  |
| 7 OGRID N                                         | 1        |                          |                      |                | 8 Operator Name      |              |          |               |               | 9 Elevation |        |  |
| <i>6</i> 0532                                     |          | XTO ENERGY, INC.         |                      |                |                      |              |          |               |               | 3072'       |        |  |
| <sup>10</sup> Surface Location                    |          |                          |                      |                |                      |              |          |               |               |             |        |  |
| UL or lot no.                                     | Section  | Townshi                  | p Range              | Lot Idn        | Feet from            | the North/So | uth line | Feet From the | East/W        | est line    | County |  |
| I                                                 | 25       | 23S                      | 29E                  |                | 2380                 | o soul       | H        | 705           | EAST          |             | EDDY   |  |
| 11 Bottom Hole Location If Different From Surface |          |                          |                      |                |                      |              |          |               |               |             |        |  |
| UL or lot no.                                     | Section  | Townshi                  | p Range              | Lot Idn        | Feet from            | the North/So | uth line | Feet from the | East/W        | est line    | County |  |
| A                                                 | 24       | 23S                      | 29E                  |                | 200                  | NORT         | H        | 990           | EAST          |             | EDDY   |  |
| 12 Dedicated Acres                                | 13 Joint | or Infill                | 14 Consolidatio      | n Code 1       | 5 Order No.          |              |          |               |               |             |        |  |
| 450                                               |          | NED DOMING               |                      |                |                      |              |          |               |               |             |        |  |