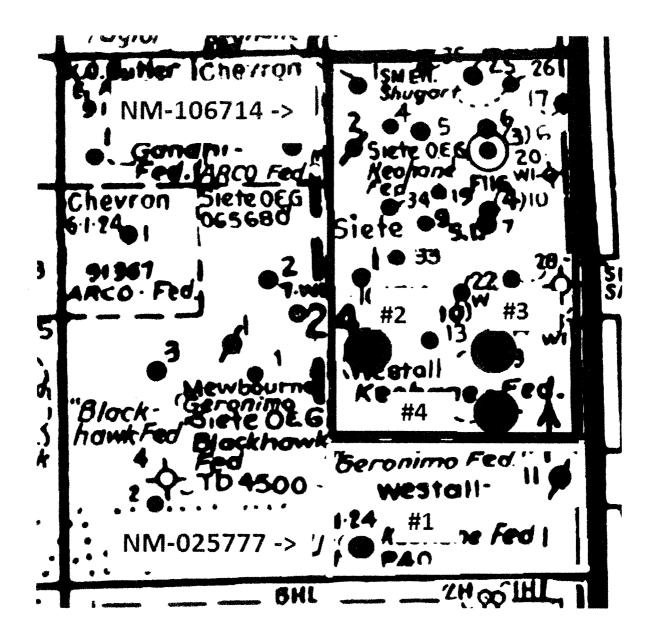

#### Maps

See Exhibit 1, page 1 which is a land plat showing the Lease Boundaries, Lease Serial Numbers, Section Township, Range and Well Locations. Exhibit 1 Page 2 shows the location of the tank battery which will be used for storage and measurement.

We hereby request approval to comingle these two leases at the surface.

Exhibit 1, page 1; Lease plat

Keohane 24 Fed Leases NM 106714 and NM 025777 Section 24, T18S, R31E, Eddy Co., NM

Facility Diagram Keonane 24 Federal NMNM 106714 & NMNM 025777 24-185-31E Eddy County, New Mexico Production Phase OTI Value I Sealed Closed Value 2. Open Value 3: Closed-Scaled Value 4,5: Scaled Closed