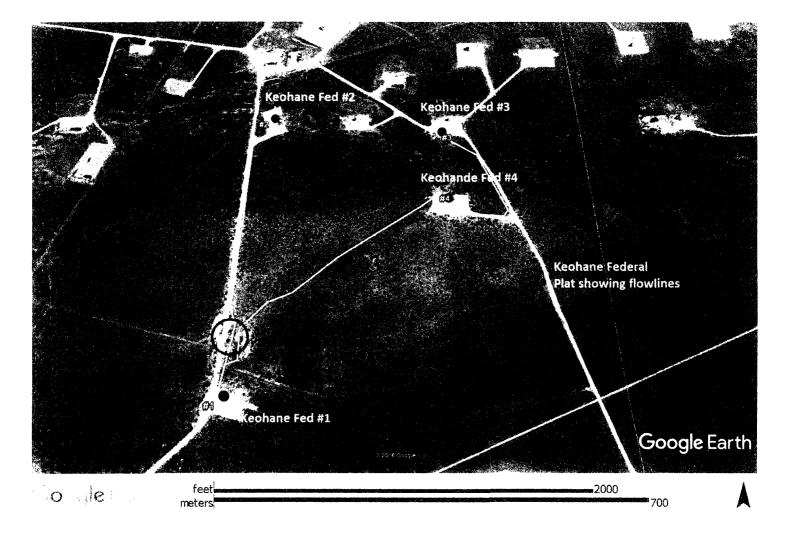

#### Maps

See Exhibit 1, page 1 which is a land plat showing the Lease Boundaries, Lease Serial Numbers, Section Township, Range and Well Locations. Exhibit 1 Page 2 shows the location of the tank battery which will be used for storage and measurement.

Dates Thase OTI Value 1: Scaled Closed Value 2,3: Scaled Close Value 5: Scaled Close Value 4: Open

Exhibit 1; page 3 - Facility Diagram

inty, New Mexico

Exhibit 1; page 2 - Google Earth Image showing wells, battery and flowlines on lease