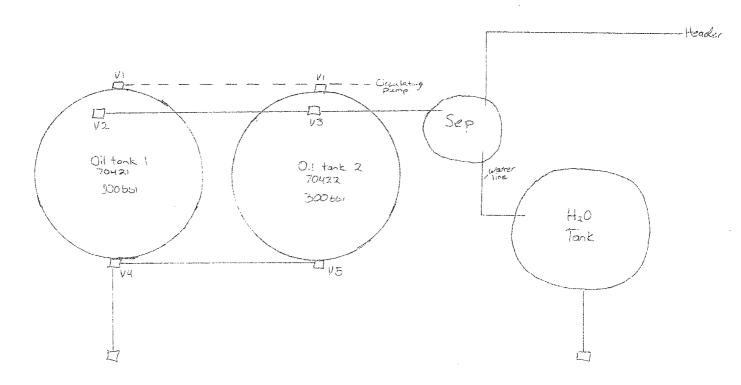

### **Current facility Diagram**

See Exhibit #1 page 3 attached showing a tank diagram

### Tank Battery (Testing Facility)

See Exhibit #1 page 3 - Facility Diagram

We hereby request approval to comingle these two leases at the surface.

Exhibit 1, page 1; Lease plat

Keohane 24 Fed Leases NM 106714 and NM 025777 Section 24, T18S, R31E, Eddy Co., NM

Facility Diagram Keonane 24 Federal NMNM 106714 & NMNM 025777 24-185-31E Eddy County, New Mexico Production Phase OTI Value I Sealed Closed Value 2. Open Value 3: Closed-Scaled Value 4,5: Scaled Closed

Dates Thase OTI Value 1: Scaled Closed Value 2,3: Scaled Close Value 5: Scaled Close Value 4: Open

Exhibit 1; page 3 - Facility Diagram

inty, New Mexico

Exhibit 1; page 2 - Google Earth Image showing wells, battery and flowlines on lease