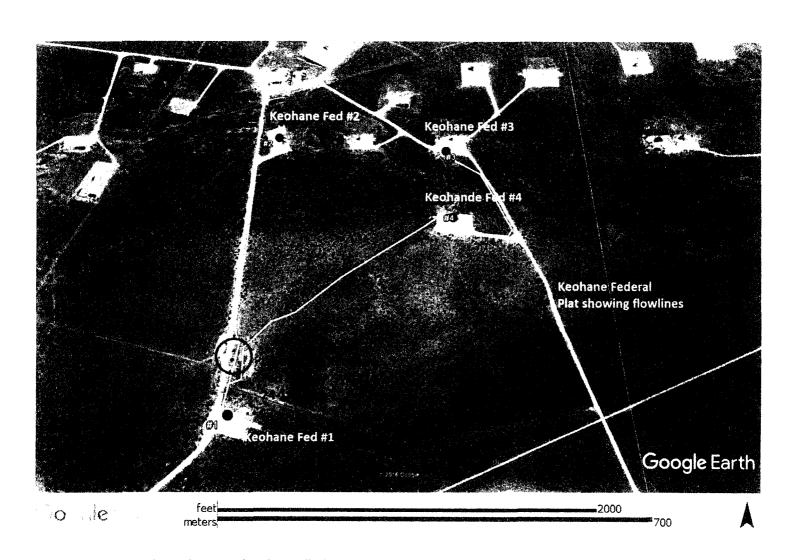

#### Maps

See Exhibit 1, page 1 which is a land plat showing the Lease Boundaries, Lease Serial Numbers, Section Township, Range and Well Locations. Exhibit 1 Page 2 shows the location of the tank battery which will be used for storage and measurement.

Exhibit 1; page 3 - Facility Diagram

Exhibit 1; page 2 - Google Earth Image showing wells, battery and flowlines on lease

Exhibit 3, Part 1 LR2000 for Lease NMNM106714