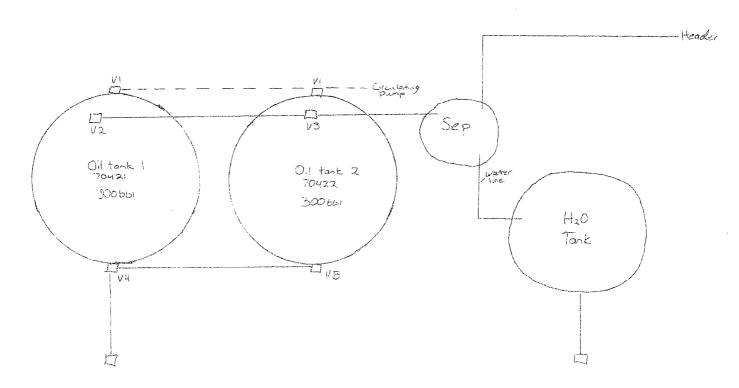

#### **Current facility Diagram**

See Exhibit #1 page 3 attached showing a tank diagram

#### Tank Battery (Testing Facility)

See Exhibit #1 page 3 - Facility Diagram

We hereby request approval to comingle these two leases at the surface.

Exhibit 1, page 1; Lease plat

Keohane 24 Fed Leases NM 106714 and NM 025777 Section 24, T18S, R31E, Eddy Co., NM Facility Diagram
Keonane 24 Federal
NMNM 106714 & NMNM 025777
24-185-31E
Eddy County, New Mexico

Production Phase OT: Value 1 Sealed closed Value 2 Open Value 3: Closed-Sealed Value 4,5: Sealed Closed

Dales those OTI Valve 1: Scaled Closed Valve 2,3: Scaled Close Valve 5 Scaled Close Valve 4: Open