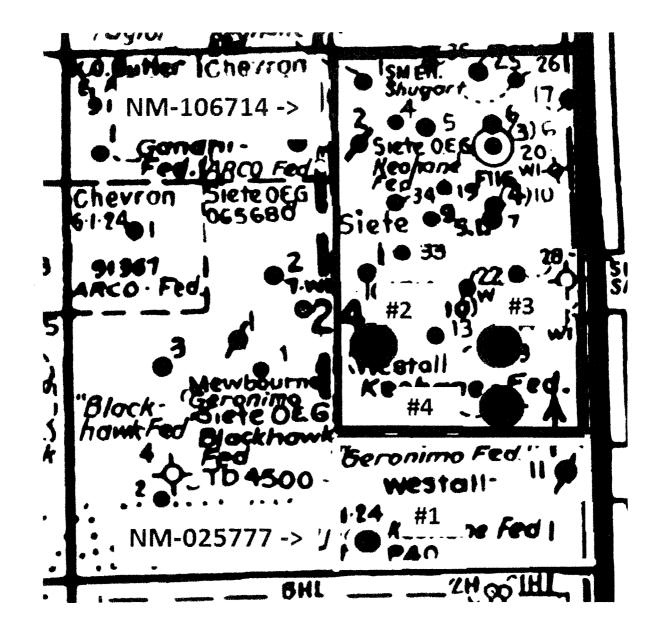

#### Maps

See Exhibit 1, page 1 which is a land plat showing the Lease Boundaries, Lease Serial Numbers, Section Township, Range and Well Locations. Exhibit 1 Page 2 shows the location of the tank battery which will be used for storage and measurement.

We hereby request approval to comingle these two leases at the surface.

Exhibit 1, page 1; Lease plat

Keohane 24 Fed Leases NM 106714 and NM 025777 Section 24, T18S, R31E, Eddy Co., NM Facility Diagram
Keonane 24 Federal
NMNM 106714 & NMNM 025777
24-185-31E
Eddy County, New Mexico