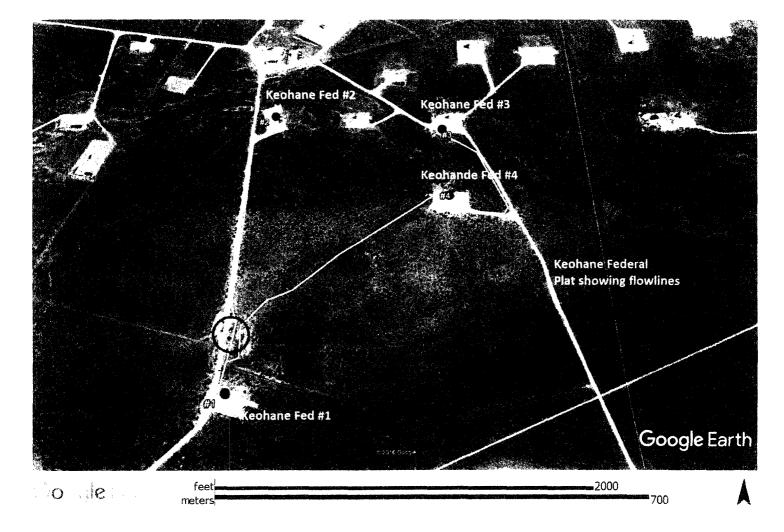

The oil will be collected in the Keohane Federal tank battery located in the SWSE/4 of section 24, T18S, R31E and measured by tank gauge. See exhibits 1, page 2.

Testing will be conducted by isolating each well each month for a 24 hour period. A ratio of production by well will be used to for purposes of allocating production monthly.

The measurement point will be at the tank battery located in the SWSE/4, sec 24, T18S, R31E

## Maps

See Exhibit 1, page 1 which is a land plat showing the Lease Boundaries, Lease Serial Numbers, Section Township, Range and Well Locations. Exhibit 1 Page 2 shows the location of the tank battery which will be used for storage and measurement.

Exhibit 1; page 3 - Facility Diagram

Exhibit 1; page 2 - Google Earth Image showing wells, battery and flowlines on lease

Exhibit 3, Part 1 LR2000 for Lease NMNM106714

.