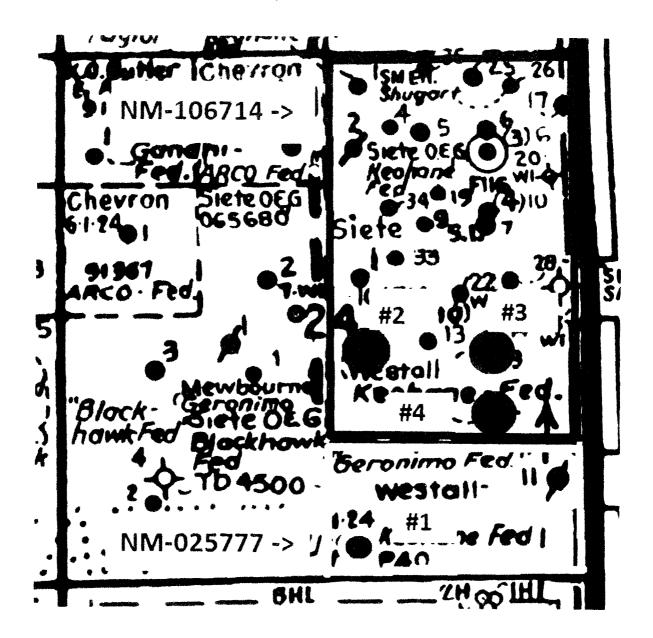

## Maps

See Exhibit 1, page 1 which is a land plat showing the Lease Boundaries, Lease Serial Numbers, Section Township, Range and Well Locations. Exhibit 1 Page 2 shows the location of the tank battery which will be used for storage and measurement.

We hereby request approval to comingle these two leases at the surface.

Exhibit 1, page 1; Lease plat

Keohane 24 Fed Leases NM 106714 and NM 025777 Section 24, T18S, R31E, Eddy Co., NM

Facility Diagram Keohane 24 Federal NMNM 106714 & NMNM 025777 24-185-31E Eddy County, New Mexico