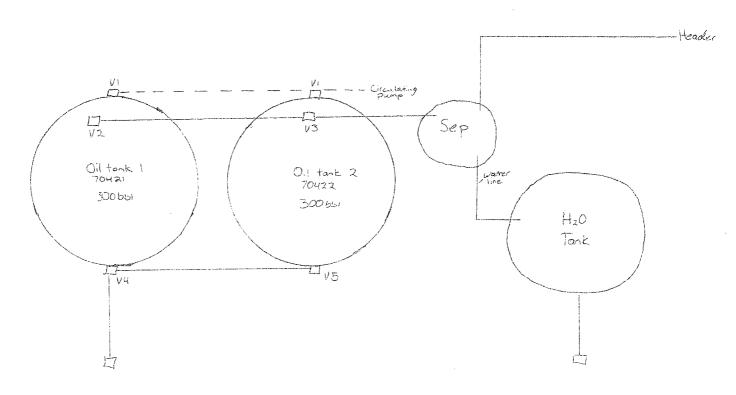

## **Current facility Diagram**

See Exhibit #1 page 3 attached showing a tank diagram

## Tank Battery (Testing Facility)

See Exhibit #1 page 3 - Facility Diagram

| Production Phase OTI     | Jales those OTI        |
|--------------------------|------------------------|
| Value 1 Sealed Closed    | Value 1: Sealed Closed |
| Value 2. Open            | Value 2,3 sealed clos  |
| Value 3. Closed-scaled   | Value 5 Sealed Close   |
| Value 4,5: Sealed Closed | Value 4: Open          |

Exhibit 1; page 3 - Facility Diagram

Exhibit 1; page 2 - Google Earth Image showing wells, battery and flowlines on lease

Exhibit 3, Part 1 LR2000 for Lease NMNM106714

.